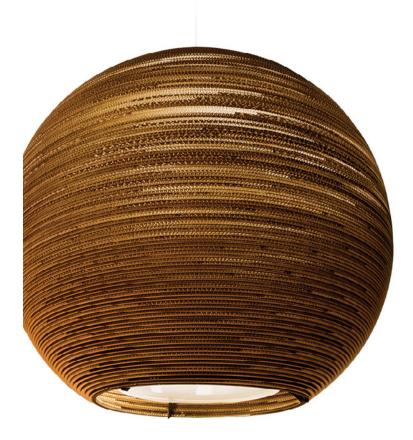

## Sun48

6x 100W maximum incandescent E27 socket | 230V 50Hz | Class |

For use with dimmable incandescnet bulbs. Also compatible with CFL bulbs or dimmable LED bulbs of equivalent wattage.

Mounting Installation: Suspended

recycled cardboard

responsibly made in holland

proudly designed in seattle I us

responsible handmade quality

nontoxic fire retardant treate

contains tempered glass

black powder-coated steel frame

compressed air recommended cleaning

use in dry location only

designed to recycle

O SHADE ALSO AVAILABLE IN WHITE.

## hardwired cord set + ceiling canopy

INCLUDES A TWO-METER BLACK FABRIC CORD AND A BLACK POWDER COATED STEEL CANOPY. •• FIVE-METER CORDS ARE AVAILABLE FOR AN ADDITIONAL CHARGE.

Scraplight shades are non-toxic and are handmade using responsible practices. Because all Scraplights are handmade, dimensions may vary slightly. This luminaire is compatible with bulbs of the energy classes A++, A+, A, B, C, D & E (EU No 874/2012).