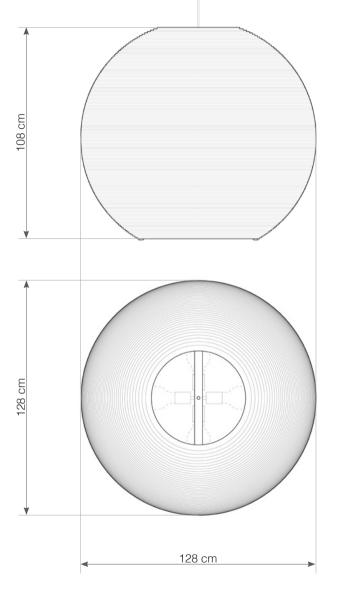

## hardwired cord set + ceiling canopy

INCLUDES A TWO-METER BLACK FABRIC CORD AND A BLACK POWDER COATED STEEL CANOPY. •• FIVE-METER CORDS ARE AVAILABLE FOR AN ADDITIONAL CHARGE.

Scraplight shades are non-toxic and are handmade using responsible practices. Because all Scraplights are handmade, dimensions may vary slightly. This luminaire is compatible with bulbs of the energy classes A++, A+, A, B, C, D & E (EU No 874/2012).