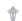

## Sun32

4x 100W maximum incandescent E27 socket | 230V 50Hz | Class I

For use with dimmable incandescnet bulbs. Also compatible with CFL bulbs or dimmable LED bulbs of equivalent wattage.

Mounting Installation: Suspended

recycled cardboard

responsibly made in hollan

proudly designed in seattle I us

responsible handmade quality

nontoxic fire retardant treated

contains tempered glass

black powder-coated steel frame

compressed air recommended cleaning

use in dry location only

designed to recycle

O SHADE ALSO AVAILABLE IN WHITE.