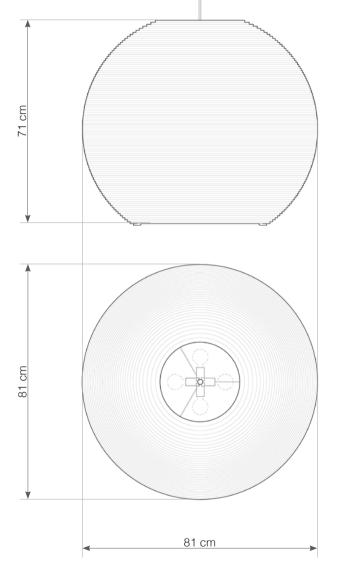

## Sun32

4x 100W maximum incandescent E27 socket | 230V 50Hz | Class I

For use with dimmable incandescnet bulbs. Also compatible with CFL bulbs or dimmable LED bulbs of equivalent wattage.

Mounting Installation: Suspended