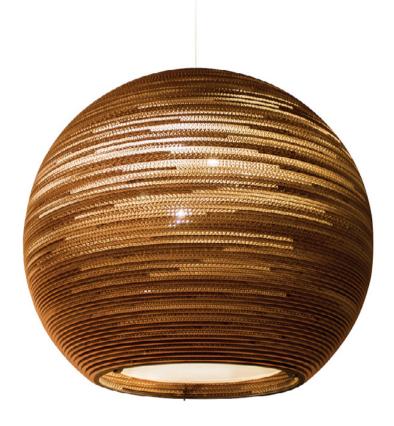

## Sun32

4x 100W maximum incandescent E27 socket | 230V 50Hz | Class I

For use with dimmable incandescnet bulbs. Also compatible with CFL bulbs or dimmable LED bulbs of equivalent wattage.

Mounting Installation: Suspended

recycled cardboard

responsibly made in hollan

proudly designed in seattle I us

responsible handmade quality

nontoxic fire retardant treated

contains tempered glass

black powder-coated steel frame

compressed air recommended cleaning