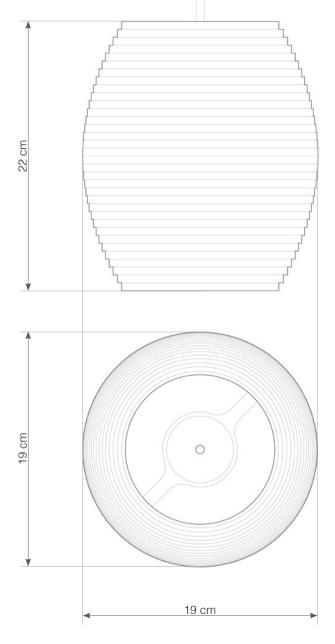

## Oliv

1x 40W maximum incandescent E27 socket | 230V 50Hz | Class

For use with dimmable incandescnet bulbs. Also compatible with CFL bulbs or dimmable LED bulbs of equivalent wattage.

Mounting Installation: Suspended