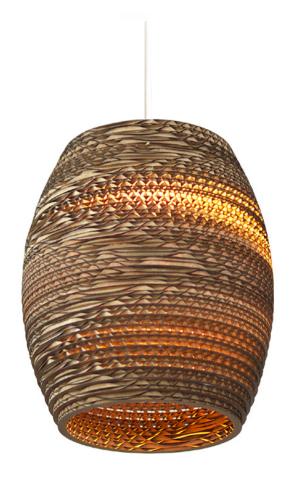

## Oliv

1x 40W maximum incandescent E27 socket | 230V 50Hz | Class

For use with dimmable incandescnet bulbs. Also compatible with CFL bulbs or dimmable LED bulbs of equivalent wattage.

Mounting Installation: Suspended

recycled cardboard

responsibly made in hollan

proudly designed in seattle | usa

responsible handmade qualit

nontoxic fire retardant treated

compressed air recommended cleaning

use in dry location only

designed to recycle