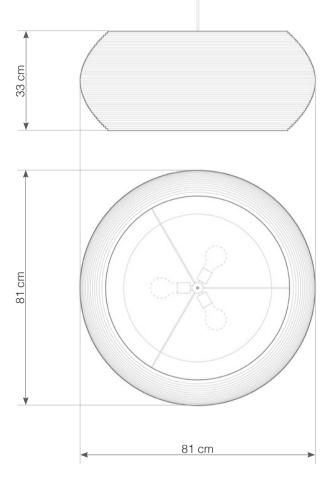

## Ohio32

3x 100W maximum incandescent E27 socket | 230V 50Hz | Class I

For use with dimmable incandescnet bulbs. Also compatible with CFL bulbs or dimmable LED bulbs of equivalent wattage.

Mounting Installation: Suspended

## hardwired cord set + ceiling canopy

INCLUDES A TWO-METER BLACK FABRIC CORD AND A BLACK POWDER COATED STEEL CANOPY. •• • FIVE-METER CORDS ARE AVAILABLE FOR AN ADDITIONAL CHARGE.

••

Scraplight shades are non-toxic and are handmade using responsible practices. Because all Scraplights are handmade, dimensions may vary slightly. This luminaire is compatible with bulbs of the energy classes A++, A+, A, B, C, D & E (EU No 874/2012).