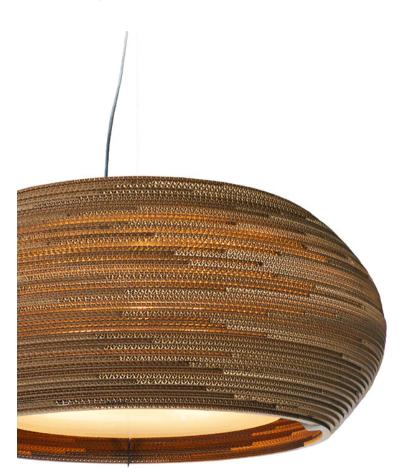

## Ohio32

3x 100W maximum incandescent E27 socket | 230V 50Hz | Class I

For use with dimmable incandescnet bulbs. Also compatible with CFL bulbs or dimmable LED bulbs of equivalent wattage.

Mounting Installation: Suspended

recycled cardboard

responsibly made in hollan

proudly designed in seattle | us

responsible handmade qualit

nontoxic fire retardant treater

contains tempered glass

black powder-coated steel fram

compressed air recommended cleaning

use in dry location only

designed to recycle

O SHADE ALSO AVAILABLE IN WHITE.