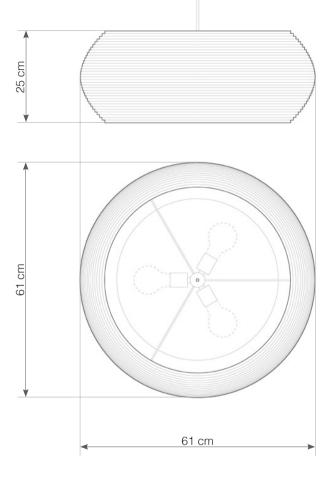

## hardwired cord set + ceiling canopy

INCLUDES A TWO-METER BLACK FABRIC CORD AND A BLACK POWDER COATED STEEL CANOPY. •• FIVE-METER CORDS ARE AVAILABLE FOR AN ADDITIONAL CHARGE.

Scraplight shades are non-toxic and are handmade using responsible practices. Because all Scraplights are handmade, dimensions may vary slightly. This luminaire is compatible with bulbs of the energy classes A++, A+, A, B, C, D & E (EU No 874/2012).