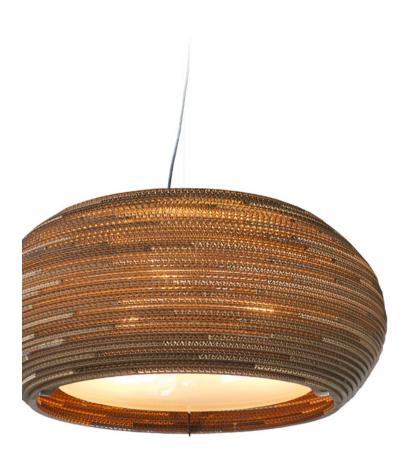

## Ohio24

3x 100W maximum incandescent

compatible with CFL bulbs or dimmable LED bulbs

Mounting Installation: Suspended

responsible handmade quality

contains tempered glass

compressed air recommended cleaning