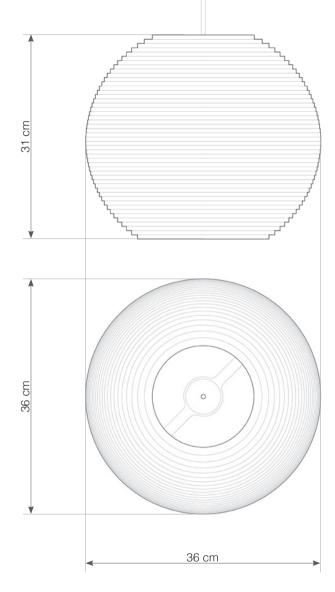

## Moon14

Mounting Installation: Suspended

CE

○ SHADE ALSO AVAILABLE IN WHITE.