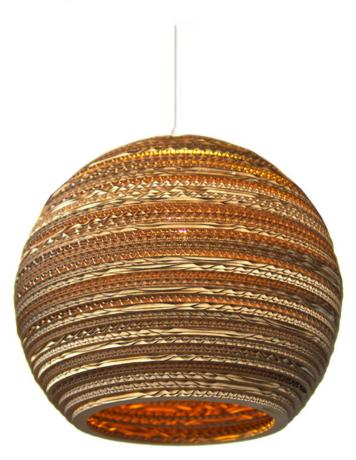

## Moon14

Mounting Installation: Suspended

CE

○ SHADE ALSO AVAILABLE IN WHITE.