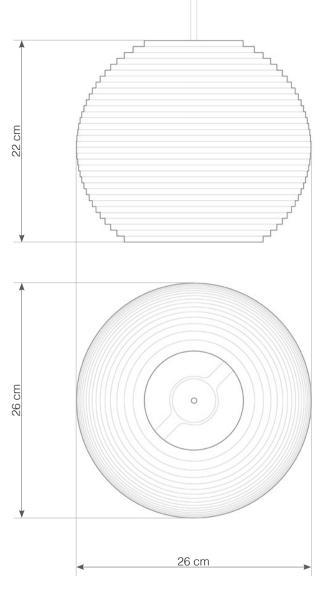

## Moon<sub>10</sub>

1x 40W maximum incandescent E27 socket | 230V 50Hz | Class II

For use with dimmable incandescnet bulbs. Also compatible with CFL bulbs or dimmable LED bulbs of equivalent wattage.

Mounting Installation: Suspended