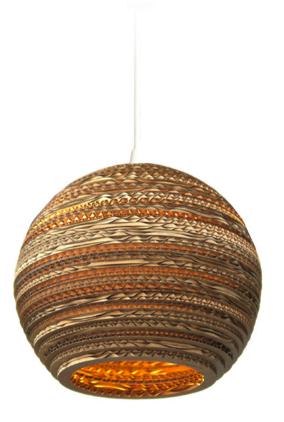

## Moon<sub>10</sub>

1x 40W maximum incandescent E27 socket | 230V 50Hz | Class II

For use with dimmable incandescnet bulbs. Also compatible with CFL bulbs or dimmable LED bulbs of equivalent wattage.

Mounting Installation: Suspended