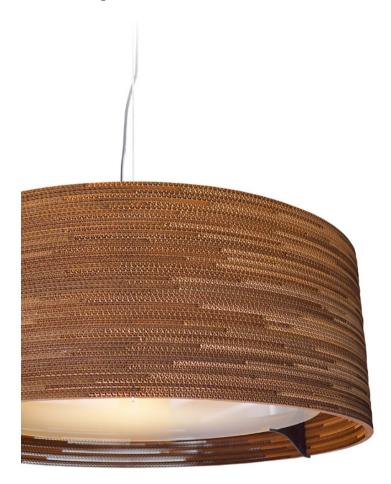

## Drum36

3x 100W maximum incandescent E27 socket | 230V 50Hz | Class I

For use with dimmable incandescnet bulbs. Also compatible with CFL bulbs or dimmable LED bulbs of equivalent wattage.

Mounting Installation: Suspended

recycled cardboard

responsibly made in hollan

proudly designed in seattle | us

responsible handmade qualit

nontoxic fire retardant treate

contains tempered glass

black powder-coated steel fram

compressed air recommended cleaning