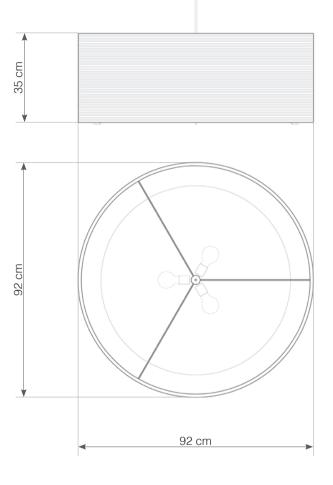

## Drum36

3x 100W maximum incandescent E27 socket | 230V 50Hz | Class I

For use with dimmable incandescnet bulbs. Also compatible with CFL bulbs or dimmable LED bulbs of equivalent wattage.

Mounting Installation: Suspended