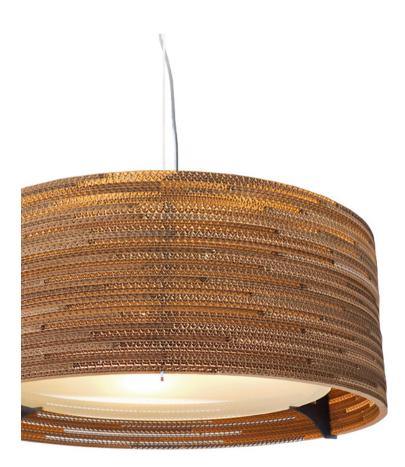

## Drum24

3x 100W maximum incandescent

compatible with CFL bulbs or dimmable LED bulbs

compressed air recommended cleaning

use in dry location only

O SHADE ALSO AVAILABLE IN WHITE.