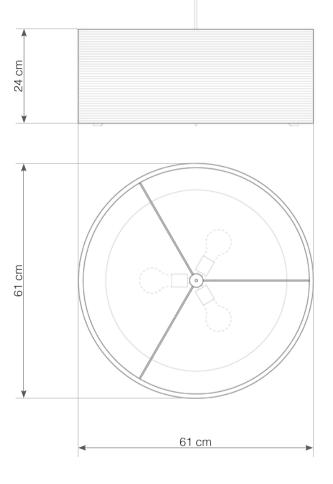

## Drum24

3x 100W maximum incandescent

compatible with CFL bulbs or dimmable LED bulbs

compressed air recommended cleaning

use in dry location only

O SHADE ALSO AVAILABLE IN WHITE.