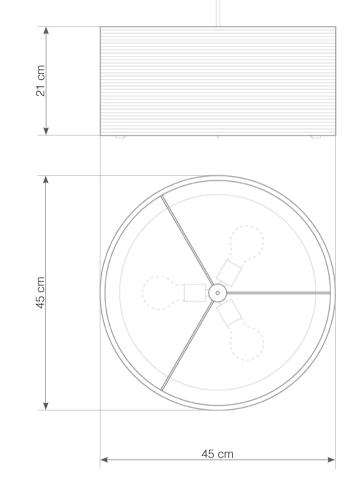

## Drum18

3x 100W maximum incandescent E27 socket | 230V 50Hz | Class I

For use with dimmable incandescnet bulbs. Also compatible with CFL bulbs or dimmable LED bulbs of equivalent wattage.

Mounting Installation: Suspended