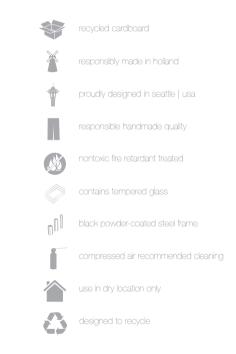

## hardwired cord set + ceiling canopy

INCLUDES A TWO-METER BLACK FABRIC CORD AND A BLACK POWDER COATED STEEL CANOPY. ••• FIVE-METER CORDS ARE AVAILABLE FOR AN ADDITIONAL CHARGE.

Scraplight shades are non-toxic and are handmade using responsible practices. Because all Scraplights are handmade, dimensions may vary slightly. This luminaire is compatible with bulbs of the energy classes A++, A, B, C, D & E (EU No 874/2012).