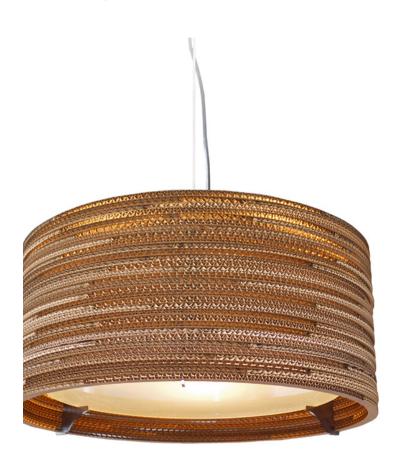

## Drum18

3x 100W maximum incandescent E27 socket | 230V 50Hz | Class I

For use with dimmable incandescnet bulbs. Also compatible with CFL bulbs or dimmable LED bulbs of equivalent wattage.

Mounting Installation: Suspended

○ SHADE ALSO AVAILABLE IN WHITE.