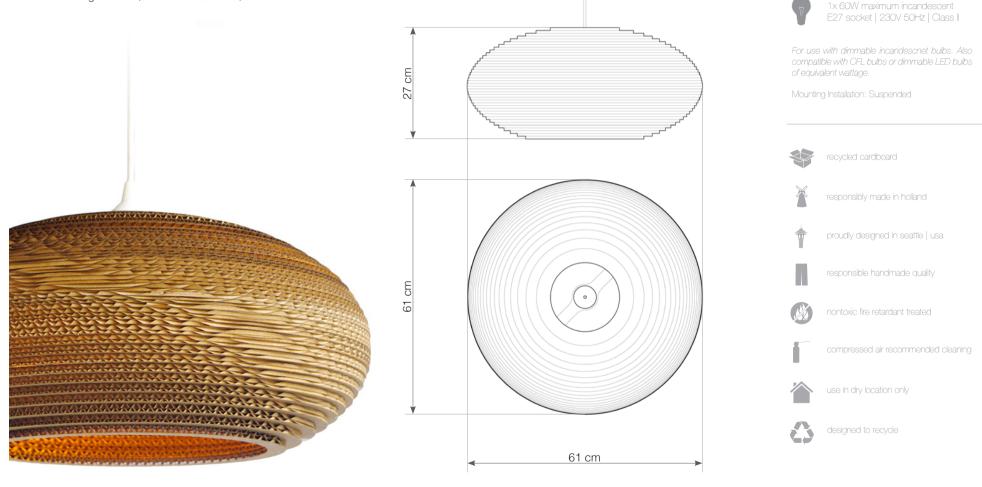

## Disc24

CE

O SHADE ALSO AVAILABLE IN WHITE.

## hardwired cord set + ceiling canopy

INCLUDES A TWO-METER BLACK FABRIC CORD AND A BLACK POWDER COATED STEEL CANOPY. •• FIVE-METER CORDS ARE AVAILABLE FOR AN ADDITIONAL CHARGE.

Scraplight shades are non-toxic and are handmade using responsible practices. Because all Scraplights are handmade, dimensions may vary slightly. This luminaire is compatible with bulbs of the energy classes A++, A, B, C, D & E (EU No 874/2012).