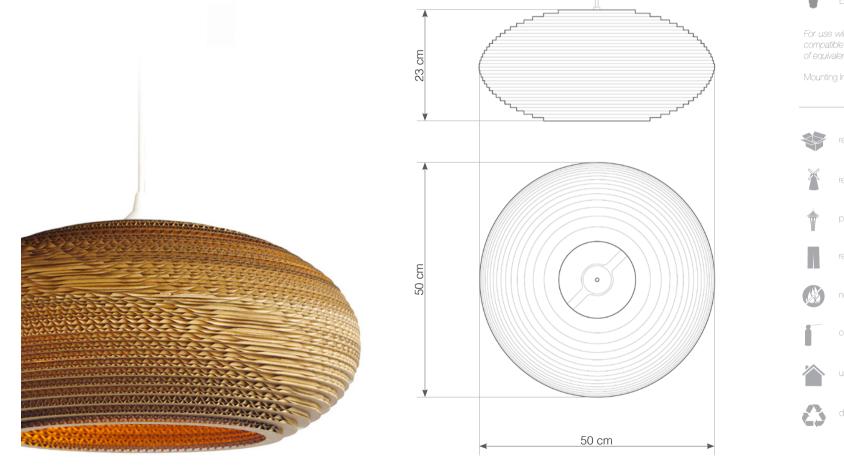

## Disc20

1x 60W maximum incandescent E27 socket | 230V 50Hz | Class II

For use with dimmable incandescnet bulbs. Also compatible with CFL bulbs or dimmable LED bulbs of equivalent wattage.

Mounting Installation: Suspended

## hardwired cord set + ceiling canopy

INCLUDES A TWO-METER BLACK FABRIC CORD AND A BLACK POWDER COATED STEEL CANOPY. •• FIVE-METER CORDS ARE AVAILABLE FOR AN ADDITIONAL CHARGE.

Scraplight shades are non-toxic and are handmade using responsible practices. Because all Scraplights are handmade, dimensions may vary slightly. This luminaire is compatible with bulbs of the energy classes A++, A+, A, B, C, D & E (EU No 874/2012).