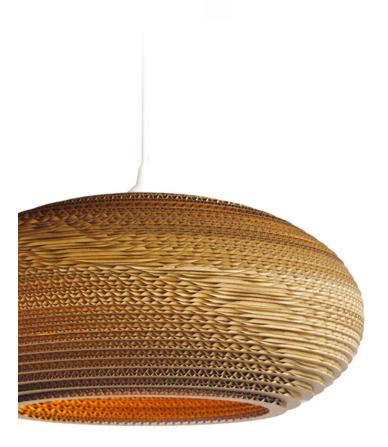

## Disc<sub>16</sub>

1x 60W maximum incandescent E27 socket | 230V 50Hz | Class

For use with dimmable incandescnet bulbs. Also compatible with CFL bulbs or dimmable LED bulbs of equivalent wattage.

Mounting Installation: Suspended

recycled cardboard

roeponeibly mado in hollan

proudly designed in seattle | usa

responsible handmade qualit

nontoxic fire retardant treated

compressed air recommended cleaning

use in dry location only

designed to recycle