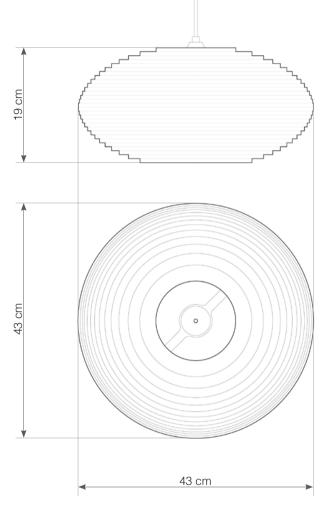

## Disc<sub>16</sub>

1x 60W maximum incandescent E27 socket | 230V 50Hz | Class

For use with dimmable incandescnet bulbs. Also compatible with CFL bulbs or dimmable LED bulbs of equivalent wattage.

Mounting Installation: Suspended