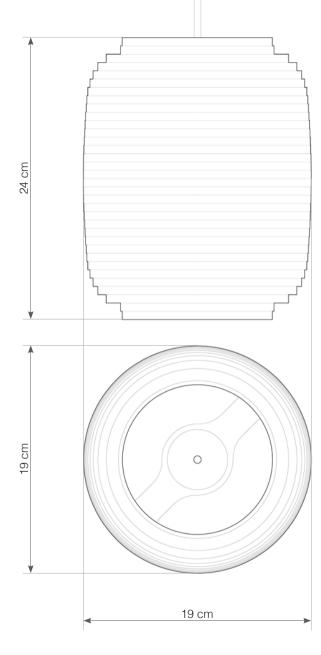

## hardwired cord set + ceiling canopy

INCLUDES A TWO-METER BLACK FABRIC CORD AND A BLACK POWDER COATED STEEL CANOPY. •• FIVE-METER CORDS ARE AVAILABLE FOR AN ADDITIONAL CHARGE.

Scraplight shades are non-toxic and are handmade using responsible practices. Because all Scraplights are handmade, dimensions may vary slightly. This luminaire is compatible with bulbs of the energy classes A++, A+, A, B, C, D & E (EU No 874/2012).