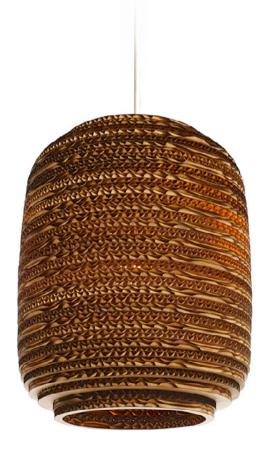

## Ausi8

1x 40W maximum incandescent E27 socket | 230V 50Hz | Class

For use with dimmable incandescnet bulbs. Also compatible with CFL bulbs or dimmable LED bulbs of equivalent wattage.

Mounting Installation: Suspended

recycled cardboard

esponsibly made in holland

proudly designed in seattle | usa

responsible handmade qualit

nontoxic fire retardant treated

compressed air recommended cleaning

use in dry location only

designed to recycle