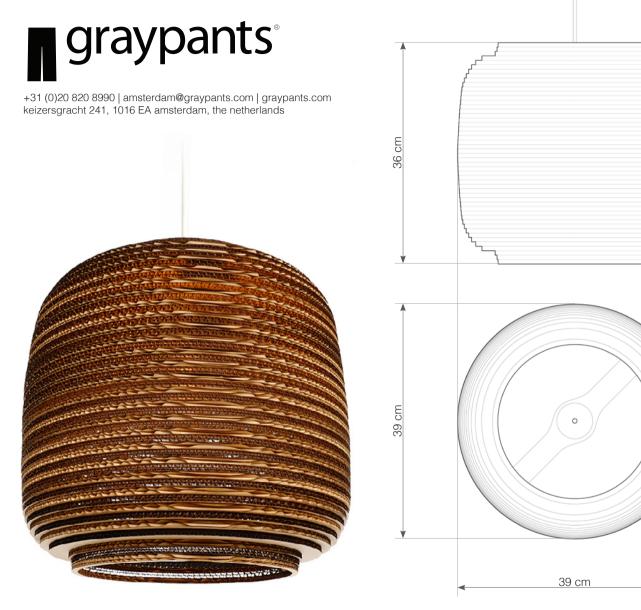

## Ausi14

For use with dimmable incandescnet bulbs. Also compatible with CFL bulbs or dimmable LED bulbs of equivalent wattage.

Mounting Installation: Suspended

CE

○ SHADE ALSO AVAILABLE IN WHITE.