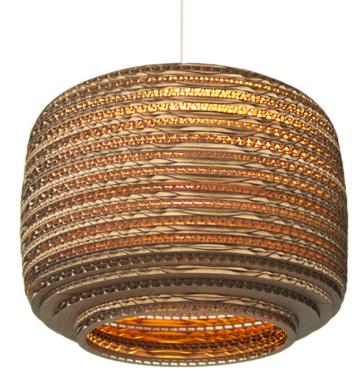

## graypants

+31 (0)20 820 8990 | amsterdam@graypants.com | graypants.com keizersgracht 241, 1016 EA amsterdam, the netherlands

O SHADE ALSO AVAILABLE IN WHITE.

## hardwired cord set + ceiling canopy

INCLUDES A TWO-METER BLACK FABRIC CORD AND A BLACK POWDER COATED STEEL CANOPY. •• FIVE-METER CORDS ARE AVAILABLE FOR AN ADDITIONAL CHARGE.

Scraplight shades are non-toxic and are handmade using responsible practices. Because all Scraplights are handmade, dimensions may vary slightly. This luminaire is compatible with bulbs of the energy classes A++, A+, A, B, C, D & E (EU No 874/2012).

## Ausi12

1x 60W maximum incandescent E27 socket | 230V 50Hz | Class II

For use with dimmable incandescnet bulbs. Also compatible with CFL bulbs or dimmable LED bulbs of equivalent wattage.

Mounting Installation: Suspended