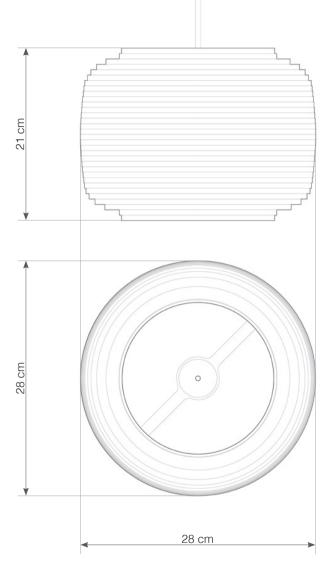

## hardwired cord set + ceiling canopy

INCLUDES A TWO-METER BLACK FABRIC CORD AND A BLACK POWDER COATED STEEL CANOPY. •• FIVE-METER CORDS ARE AVAILABLE FOR AN ADDITIONAL CHARGE.

Scraplight shades are non-toxic and are handmade using responsible practices. Because all Scraplights are handmade, dimensions may vary slightly. This luminaire is compatible with bulbs of the energy classes A++, A+, A, B, C, D & E (EU No 874/2012).

## Ausi12

1x 60W maximum incandescent E27 socket | 230V 50Hz | Class II

For use with dimmable incandescnet bulbs. Also compatible with CFL bulbs or dimmable LED bulbs of equivalent wattage.

Mounting Installation: Suspended