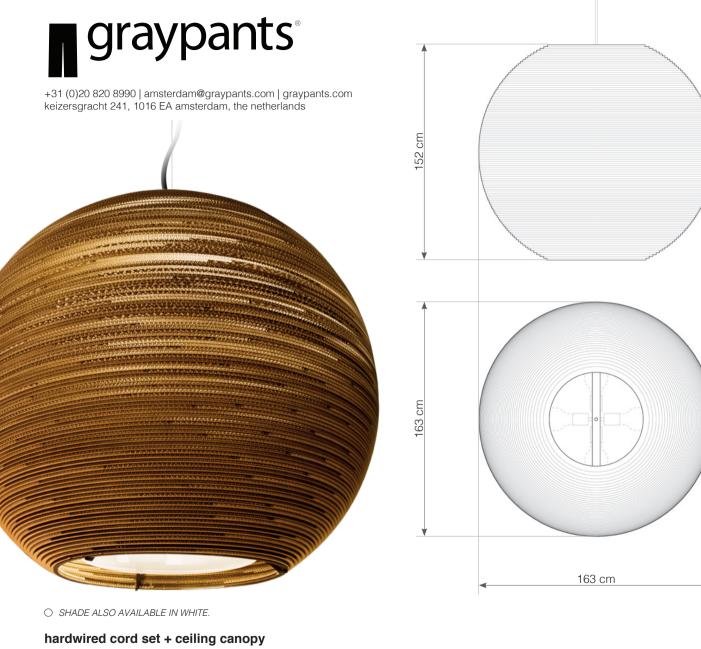

## INCLUDES A TWO-METER BLACK FABRIC CORD AND A BLACK POWDER COATED STEEL CANOPY. •• FIVE-METER CORDS ARE AVAILABLE FOR AN ADDITIONAL CHARGE.

Scraplight shades are non-toxic and are handmade using responsible practices. Because all Scraplights are handmade, dimensions may vary slightly. This luminaire is compatible with bulbs of the energy classes A++, A, B, C, D & E (EU No 874/2012).