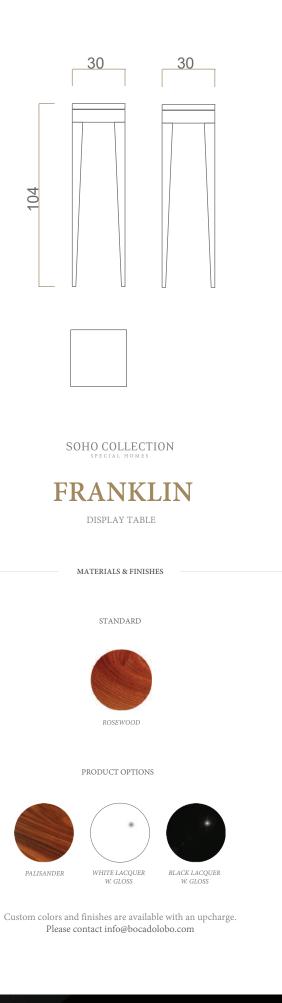

## SOHO COLLECTION SPECIAL HOMES FRANKLIN DISPLAY TABLE

Franklin display stand with its long lean tapered legs and beautiful wood veneer is perfect to give a distinctive style to your home décor. Ideal for contemporary interiors, this exclusive piece of furniture can be placed at your entrance or dining room giving it a sophisticated style. This elegant console table with its impeccable quality will add grace and grandeur to any modern space. As an elegantly handcrafted console table, Franklin will also look perfect in your bedroom giving a touch of exclusivity to this private environment of the house. Franklin is available in two finishes, (wood or lacquered wood). The wood finish is either rosewood or palisander. The lacquered wood finish is available in two colors (white or black). To complete the finish, the wood is waxed or varnished to give it a shine and polished look. **Product features:** Display or side console made by mahogany veneer in rosewood.

Arts and Techniques: Joinery, Marquetry and Varnishing.

Materials and Finishes: Mahogany Wood, Rosewood.

**Product Options:** Wood veneer in rosewood or palisander finished with a high gloss varnish. High gloss colored lacquer in black or white. Finishing with a matt varnish is also available.

Customization: Custom sizes and colors are available with an upcharge.

**Observations for mounting:** It contains pads on the base to protect the support area. Base and main structure are transported separately.