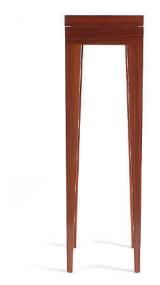

## SOHO COLLECTION SPECIAL HOMES FRANKLIN DISPLAY TABLE

Franklin display stand with its long lean tapered legs and beautiful wood veneer is perfect to give a distinctive style to your home décor. Ideal for contemporary interiors, this exclusive piece of furniture can be placed at your entrance or dining room giving it a sophisticated style. This elegant console table with its impeccable quality will add grace and grandeur to any modern space. As an elegantly handcrafted console table, Franklin will also look perfect in your bedroom giving a touch of exclusivity to this private environment of the house. Franklin is available in two finishes, (wood or lacquered wood). The wood finish is either rosewood or palisander. The lacquered wood finish is available in two colors (white or black). To complete the finish, the wood is waxed or varnished to give it a shine and polished look. **Product features:** Display or side console made by mahogany veneer in rosewood.