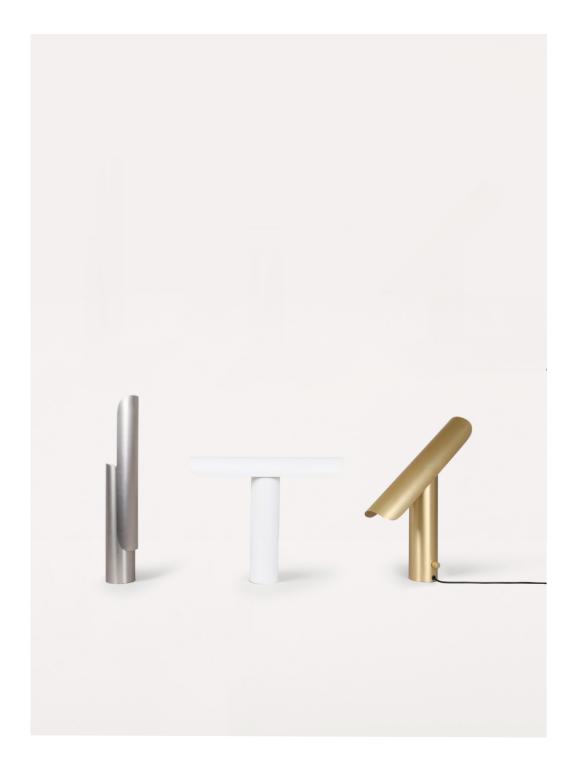

### **T-LAMP**

The T-lamp is a take on the archetypal desk lamp, with a simple mechanism allowing it to tilt and cast light from different angles. Although simplified to basic geometrical shapes, the lamp has a monumental appearance. T-lamp comes in three texturally rich surfaces; brushed brass, brushed steel, and sanded white.

### T-LAMP

| Design     | Regular Company                                      |
|------------|------------------------------------------------------|
| Year       | 2017                                                 |
| Typology   | Table Lamp                                           |
| Collection | Permanent Lighting                                   |
| Origin     | PRC                                                  |
| Material   | Brushed brass   Brushed<br>steel Powder coated steel |
| Note       | Integrated LED   Dimmable<br>CE-certified            |