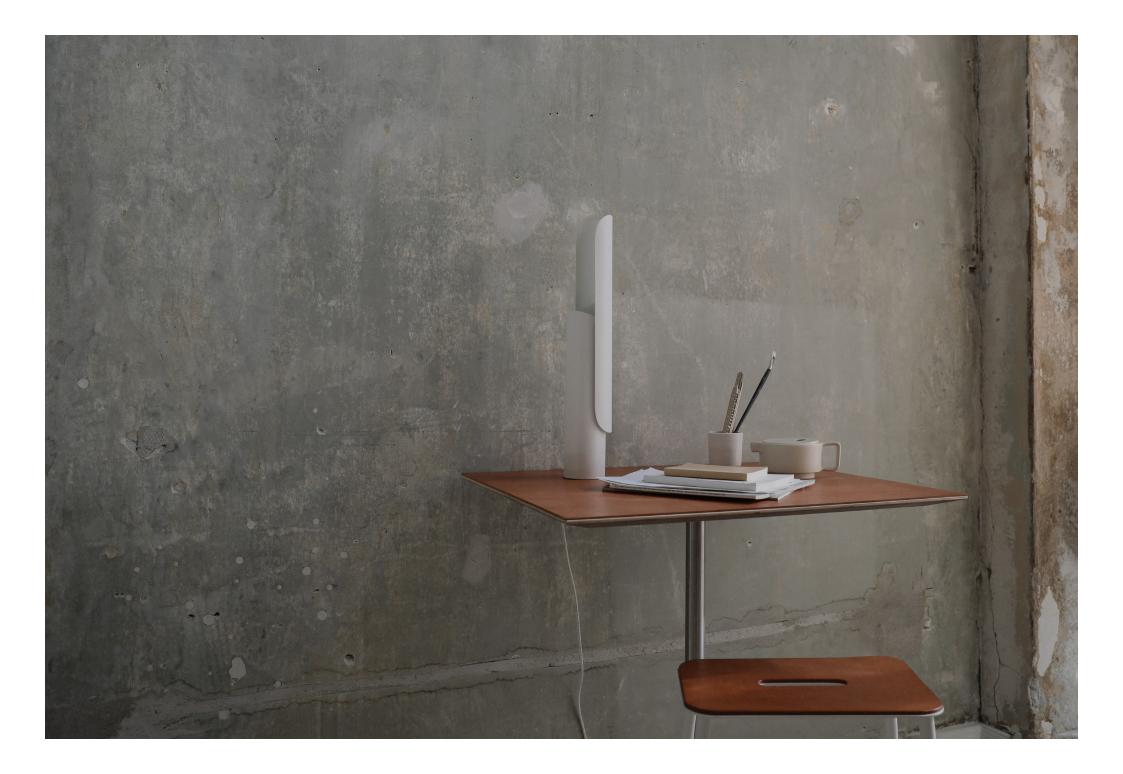

### **T-LAMP**

The T-lamp is a take on the archetypal desk lamp, with a simple mechanism allowing it to tilt and cast light from different angles. Although simplified to basic geometrical shapes, the lamp has a monumental appearance. T-lamp comes in three texturally rich surfaces; brushed brass, brushed steel, and sanded white.