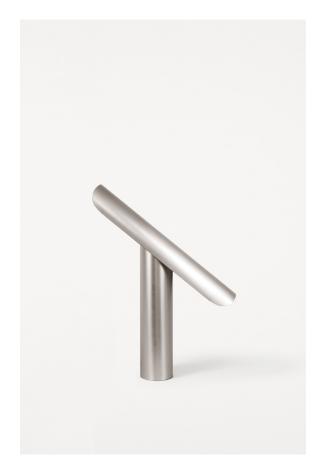

### **T-LAMP**

The T-lamp is a take on the archetypal desk lamp, with a simple mechanism allowing it to tilt and cast light from different angles. Although simplified to basic geometrical shapes, the lamp has a monumental appearance. T-lamp comes in three texturally rich surfaces; brushed brass, brushed steel, and sanded white.