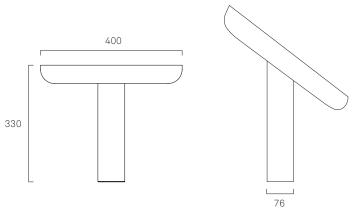

### **T-LAMP**

The T-lamp is a take on the archetypal desk lamp, with a simple mechanism allowing it to tilt and cast light from different angles. Although simplified to basic geometrical shapes, the lamp has a monumental appearance. T-lamp comes in three texturally rich surfaces; brushed brass, brushed steel, and sanded white.

### T-LAMP

| Design     | Regular Company                                      |
|------------|------------------------------------------------------|
| Year       | 2017                                                 |
| Typology   | Table Lamp                                           |
| Collection | Permanent Lighting                                   |
| Origin     | PRC                                                  |
| Material   | Brushed brass   Brushed<br>steel Powder coated steel |
| Note       | Integrated LED   Dimmable<br>CE-certified            |