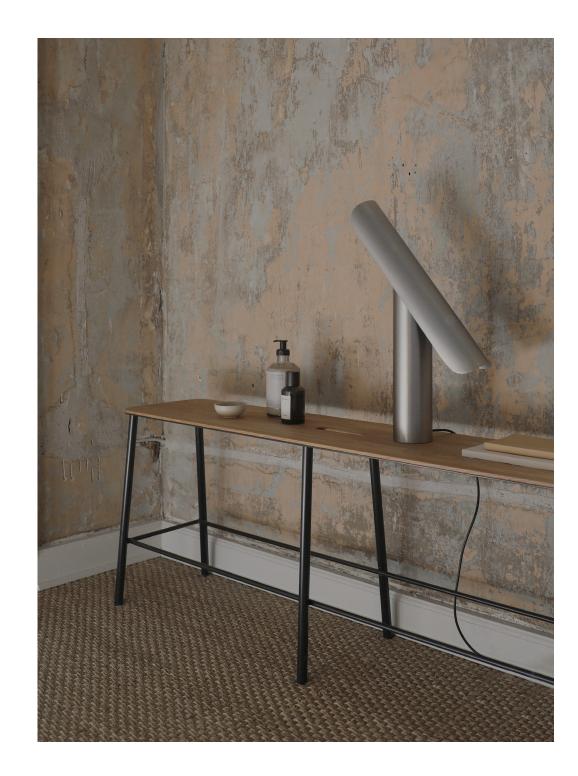

### **T-LAMP**

The T-lamp is a take on the archetypal desk lamp, with a simple mechanism allowing it to tilt and cast light from different angles. Although simplified to basic geometrical shapes, the lamp has a monumental appearance. T-lamp comes in three texturally rich surfaces; brushed brass, brushed steel, and sanded white.