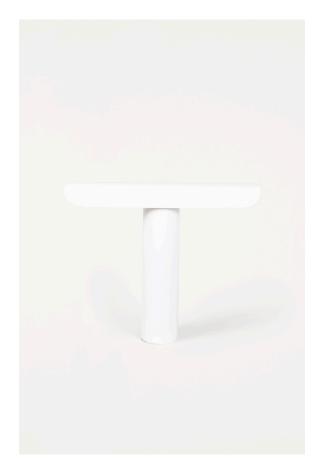

### **T-LAMP**

The T-lamp is a take on the archetypal desk lamp, with a simple mechanism allowing it to tilt and cast light from different angles. Although simplified to basic geometrical shapes, the lamp has a monumental appearance. T-lamp comes in three texturally rich surfaces; brushed brass, brushed steel, and sanded white.