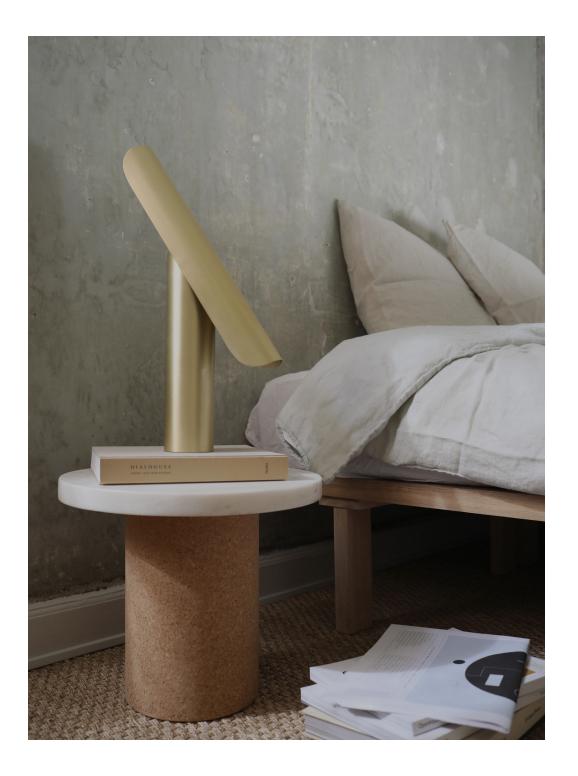

### **T-LAMP**

The T-lamp is a take on the archetypal desk lamp, with a simple mechanism allowing it to tilt and cast light from different angles. Although simplified to basic geometrical shapes, the lamp has a monumental appearance. T-lamp comes in three texturally rich surfaces; brushed brass, brushed steel, and sanded white.