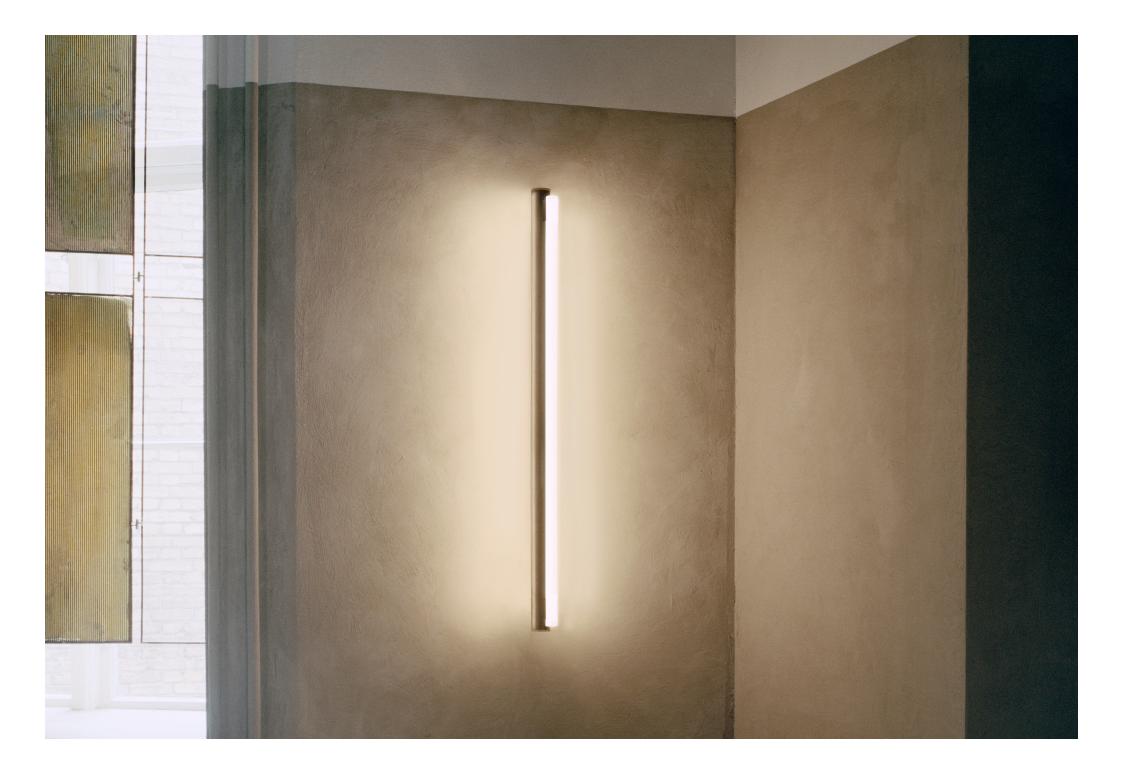

### EIFFEL

In balance between construction and form Eiffel is made with simplicity in mind. The light is being diffused thanks to the blown opal glass. The construction rod is made from gun blued steel and it reflects the light softly.

### EIFFEL WALL | SINGLE

| Design         | Krøyer-Sætter-Lassen                                                                                                                       |
|----------------|--------------------------------------------------------------------------------------------------------------------------------------------|
| Year           | 2015                                                                                                                                       |
| Typology       | Wall Lamp                                                                                                                                  |
| Collection     | Permanent Lighting                                                                                                                         |
| Origin         | The Netherlands                                                                                                                            |
| Material       | Gun metal coated steel                                                                                                                     |
| Cord           | 2500 mm black silicon cord                                                                                                                 |
| Certifications | CE-certified                                                                                                                               |
| Installation   | Two point mounting.<br>Separate LED Bulbs                                                                                                  |
| Socket         | S14                                                                                                                                        |
| Connection     | Two S14 sockets for two<br>bulbs 2500mm black<br>silicon cord with EU plug.<br>Phase through wiring pos-<br>sible                          |
| Dimming        | Custom integrated dimmer<br>located at base of lamp<br>(CE-certified)                                                                      |
| Note           | *Hardwire items are avail-<br>able upon request. Not on<br>stock. For more informa-<br>tion, please contact:<br>amsterdam@framacph.<br>com |
| Item No.       | Product                                                                                                                                    |
| FR-2096        | Eiffel Wall Single   500                                                                                                                   |
| FR-2094        | Eiffel Wall Single   500   Hardwired*                                                                                                      |
| FR-2097        | Eiffel Wall Single   1000                                                                                                                  |
| FR-2093        | Eiffel Wall Single   1000   Hardwired*                                                                                                     |