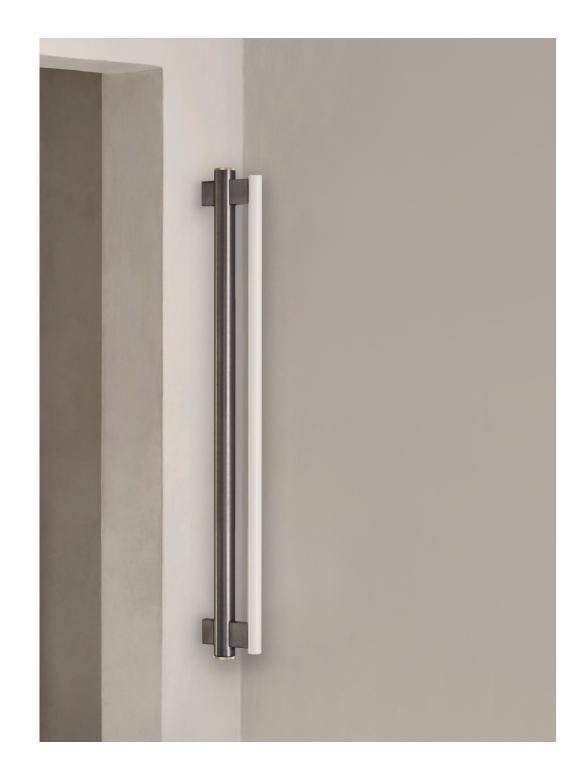

### EIFFEL

In balance between construction and form Eiffel is made with simplicity in mind. The light is being diffused thanks to the blown opal glass. The construction rod is made from gun blued steel and it reflects the light softly.

### EIFFEL WALL | SINGLE

| Design         | Krøyer-Sætter-Lassen                                                                                                                       |
|----------------|--------------------------------------------------------------------------------------------------------------------------------------------|
| Year           | 2015                                                                                                                                       |
| Typology       | Wall Lamp                                                                                                                                  |
| Collection     | Permanent Lighting                                                                                                                         |
| Origin         | The Netherlands                                                                                                                            |
| Material       | Gun metal coated steel                                                                                                                     |
| Cord           | 2500 mm black silicon cord                                                                                                                 |
| Certifications | CE-certified                                                                                                                               |
| Installation   | Two point mounting.<br>Separate LED Bulbs                                                                                                  |
| Socket         | S14                                                                                                                                        |
| Connection     | Two S14 sockets for two<br>bulbs 2500mm black<br>silicon cord with EU plug.<br>Phase through wiring pos-<br>sible                          |
| Dimming        | Custom integrated dimmer<br>located at base of lamp<br>(CE-certified)                                                                      |
| Note           | *Hardwire items are avail-<br>able upon request. Not on<br>stock. For more informa-<br>tion, please contact:<br>amsterdam@framacph.<br>com |
| Item No.       | Product                                                                                                                                    |
| FR-2096        | Eiffel Wall Single   500                                                                                                                   |
| FR-2094        | Eiffel Wall Single   500   Hardwired*                                                                                                      |
| FR-2097        | Eiffel Wall Single   1000                                                                                                                  |
| FR-2093        | Eiffel Wall Single   1000   Hardwired*                                                                                                     |