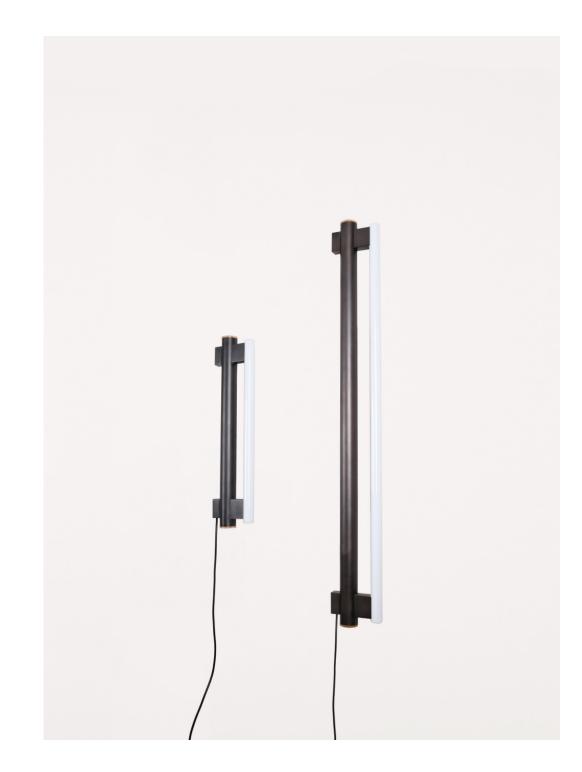

### EIFFEL WALL | SINGLE

| Design         | Krøyer-Sætter-Lassen                                                                                                                       |
|----------------|--------------------------------------------------------------------------------------------------------------------------------------------|
| Year           | 2015                                                                                                                                       |
| Typology       | Wall Lamp                                                                                                                                  |
| Collection     | Permanent Lighting                                                                                                                         |
| Origin         | The Netherlands                                                                                                                            |
| Material       | Gun metal coated steel                                                                                                                     |
| Cord           | 2500 mm black silicon cord                                                                                                                 |
| Certifications | CE-certified                                                                                                                               |
| Installation   | Two point mounting.<br>Separate LED Bulbs                                                                                                  |
| Socket         | S14                                                                                                                                        |
| Connection     | Two S14 sockets for two<br>bulbs 2500mm black<br>silicon cord with EU plug.<br>Phase through wiring pos-<br>sible                          |
| Dimming        | Custom integrated dimmer<br>located at base of lamp<br>(CE-certified)                                                                      |
| Note           | *Hardwire items are avail-<br>able upon request. Not on<br>stock. For more informa-<br>tion, please contact:<br>amsterdam@framacph.<br>com |
| Item No.       | Product                                                                                                                                    |
| FR-2096        | Eiffel Wall Single   500                                                                                                                   |
| FR-2094        | Eiffel Wall Single   500   Hardwired*                                                                                                      |
| FR-2097        | Eiffel Wall Single   1000                                                                                                                  |
| FR-2093        | Eiffel Wall Single   1000   Hardwired*                                                                                                     |