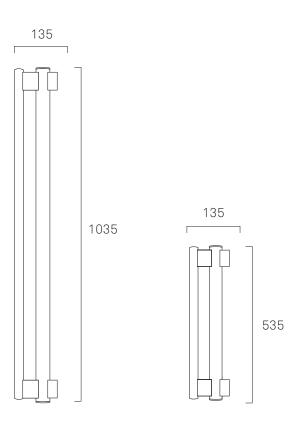

### EIFFEL WALL | SINGLE

| Design         | Krøyer-Sætter-Lassen                                                                                                                       |
|----------------|--------------------------------------------------------------------------------------------------------------------------------------------|
| Year           | 2015                                                                                                                                       |
| Typology       | Wall Lamp                                                                                                                                  |
| Collection     | Permanent Lighting                                                                                                                         |
| Origin         | The Netherlands                                                                                                                            |
| Material       | Gun metal coated steel                                                                                                                     |
| Cord           | 2500 mm black silicon cord                                                                                                                 |
| Certifications | CE-certified                                                                                                                               |
| Installation   | Two point mounting.<br>Separate LED Bulbs                                                                                                  |
| Socket         | S14                                                                                                                                        |
| Connection     | Two S14 sockets for two<br>bulbs 2500mm black<br>silicon cord with EU plug.<br>Phase through wiring pos-<br>sible                          |
| Dimming        | Custom integrated dimmer<br>located at base of lamp<br>(CE-certified)                                                                      |
| Note           | *Hardwire items are avail-<br>able upon request. Not on<br>stock. For more informa-<br>tion, please contact:<br>amsterdam@framacph.<br>com |
| Item No.       | Product                                                                                                                                    |
| FR-2096        | Eiffel Wall Single   500                                                                                                                   |
| FR-2094        | Eiffel Wall Single   500   Hardwired*                                                                                                      |
| FR-2097        | Eiffel Wall Single   1000                                                                                                                  |
| FR-2093        | Eiffel Wall Single   1000   Hardwired*                                                                                                     |