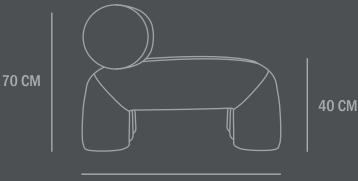

Remove stains by using a brush or wet cloth.

Vacuum clean to remove loose dirt.

Use a gentle cleaning solution.

Rinse off any remaining soap or cleaning agents.

Dimensions: L60 / W92 / H70 CM

Weight capacity: 180 Kgs

Designed by Kristian Sofus Hansen & Tommy Hyldahl.

60 CM

92 CM