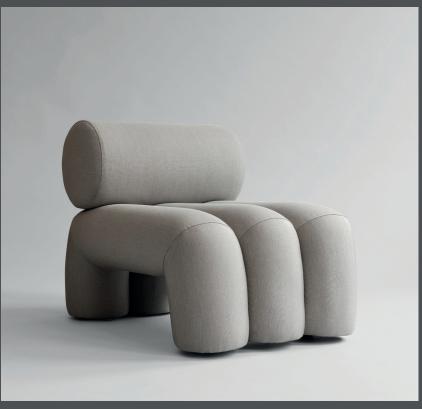

## **FOKU CHAIR**

Inspired by the shapes of traditional Japanese garden tools, Foku is a full upholstery lounge chair made of simple geometric shapes merged into a sculptural furniture design. Foku meaning fork in Japanese, is a reference to the traditional rake tools used in Japanese Zen gardens for centuries. The fork, used to gently create minimalistic lines and waves in the sand, is reinterpreted into the fluted seat of the Foku chair. Several layers of carefully chosen foam types is combined to ensure a soft and highly comfortable seating experience, as well as emphasizing the sculptural and voluminous shapes of the chair. Foku comes in Off-White Bouclé and a Taupe fabric from Sunproof. The Taupe Sunproof fabric is suitable for both indoor and outdoor use. The fabric is highly resistant towards stains, water and sunlight. As well as very easy to clean.