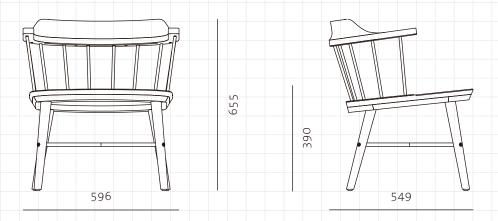

## Exchange Lounge Chair

CODE DIMENSIONS

NET WEIGHT ENVIRONMENT MATERIALS EX-S111

W596 x D549 x H655mm

Seating height: 390mm

8.5 kg

Indoor

Solid wood frame, Blackened stainless steel