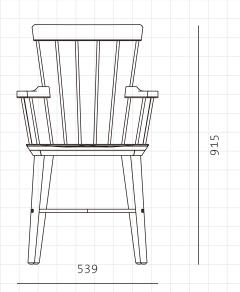

## Exchange HighBack Chair

CODE DIMENSIONS

NET WEIGHT ENVIRONMENT MATERIALS EX-S231

W539 x D538 x H915mm

Seating height: 455mm

8.0 kg

Indoor

Solid wood frame, Blackened stainless steel