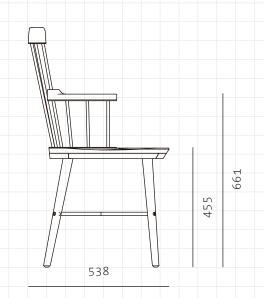

## Exchange HighBack Chair

CODE DIMENSIONS

NET WEIGHT ENVIRONMENT MATERIALS EX-S231

W539 x D538 x H915mm

Seating height: 455mm

8.0 kg

Indoor

Solid wood frame, Blackened stainless steel