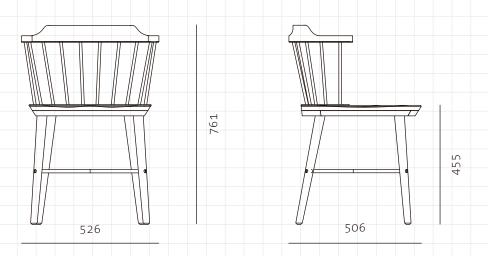

## **Exchange Dining Chair**

CODE DIMENSIONS

NET WEIGHT ENVIRONMENT MATERIALS EX-S211

W526 x D506 x H761mm

Seating height: 455mm

7.5 kg

Indoor

Solid wood frame, Blackened stainless steel