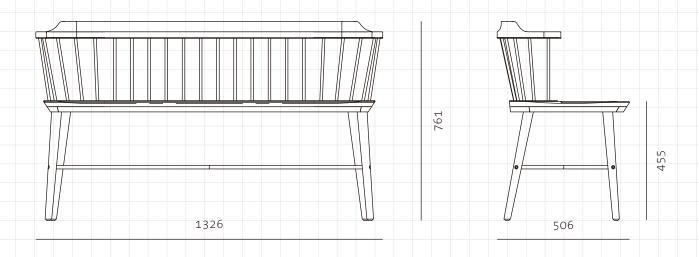

## **Exchange Chair Two Seater**

CODE DIMENSIONS

NET WEIGHT ENVIRONMENT MATERIALS EX-S221

W1326 x D506 x H761mm

Seating height: 455mm

15.5 kg

Indoor

LCL/AIR