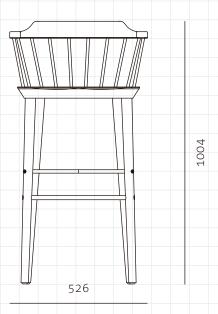

## Exchange Bar Chair SH750

CODE DIMENSIONS

NET WEIGHT ENVIRONMENT MATERIALS EX-S311-750

W526 x D506 x H1004mm

Seating height: 750mm

8 kg

Indoor

Solid wood frame, Blackened stainless steel