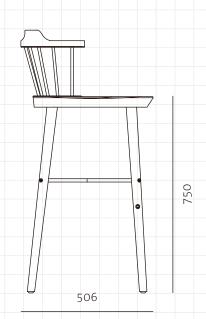

## Exchange Bar Chair SH750

CODE DIMENSIONS

NET WEIGHT ENVIRONMENT MATERIALS EX-S311-750

W526 x D506 x H1004mm

Seating height: 750mm

8 kg

Indoor

Solid wood frame, Blackened stainless steel