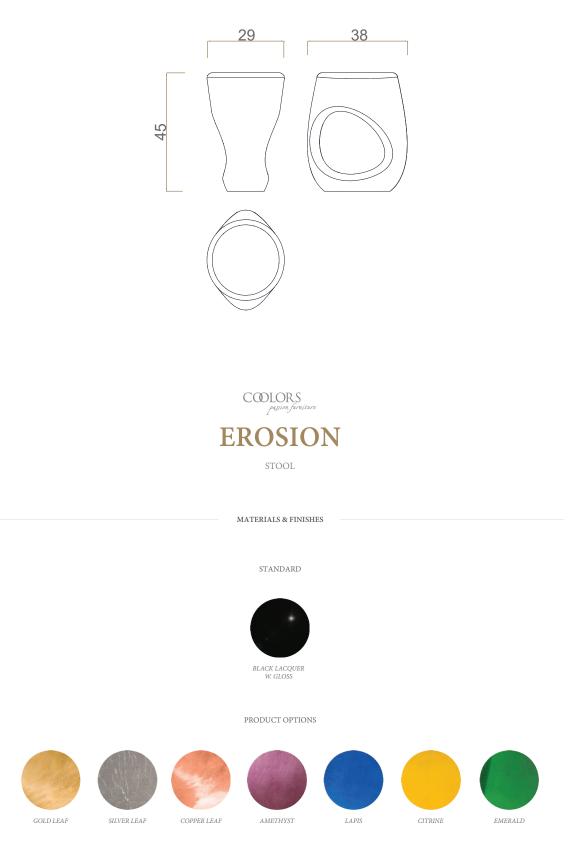

**Product features:** Stool or side table made from fiberglass, lacquered in black, finished with a high gloss varnish.

Arts and Techniques: Joinery, Lacquering and Varnishing.

Materials and Finishes: Fiber/Resin. Product Options: Finished in golden leaf, silver leaf or copper leaf finished with a high gloss varnish. It is also available in emerald, lapis, amethyst or citrine. Customization: Custom sizes and colors are available with an upcharge. Observations for mounting: Pads on the base to protect the support area. Clean and Care: Dry cloth.

Custom colors and finishes are available with an upcharge. Please contact info@bocadolobo.com