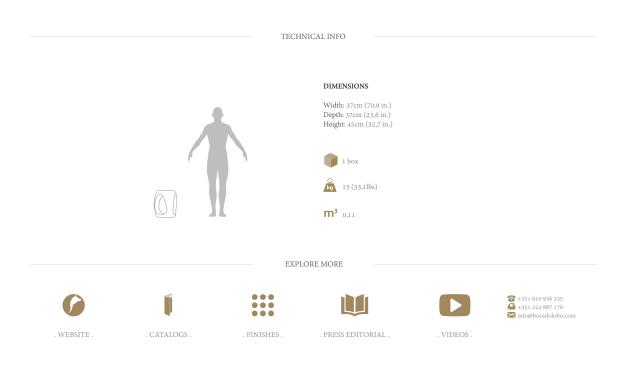

COLLORS pupine, firmiture EROSION STOOL

Erosion is a small stool with a large presence that can be placed at any part of your home. This sculptural piece is handcrafted from resin and fibers with a high gloss lacquer finish. Further customization can be implemented as we offer you the opportunity to choose the color you want for Erosion.

**Product features:** Stool or side table made from fiberglass, lacquered in black, finished with a high gloss varnish.

Arts and Techniques: Joinery, Lacquering and Varnishing.

Materials and Finishes: Fiber/Resin. Product Options: Finished in golden leaf, silver leaf or copper leaf finished with a high gloss varnish. It is also available in emerald, lapis, amethyst or citrine. Customization: Custom sizes and colors are available with an upcharge. Observations for mounting: Pads on the base to protect the support area. Clean and Care: Dry cloth.