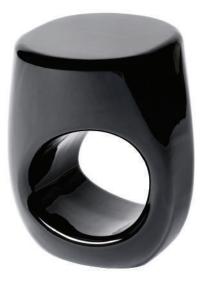

COLLORS pupine, firmiture EROSION STOOL

Erosion is a small stool with a large presence that can be placed at any part of your home. This sculptural piece is handcrafted from resin and fibers with a high gloss lacquer finish. Further customization can be implemented as we offer you the opportunity to choose the color you want for Erosion.

**Product features:** Stool or side table made from fiberglass, lacquered in black, finished with a high gloss varnish.

Arts and Techniques: Joinery, Lacquering and Varnishing.

Materials and Finishes: Fiber/Resin. Product Options: Finished in golden leaf, silver leaf or copper leaf finished with a high gloss varnish. It is also available in emerald, lapis, amethyst or citrine. Customization: Custom sizes and colors are available with an upcharge. Observations for mounting: Pads on the base to protect the support area. Clean and Care: Dry cloth.