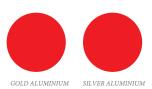

Product features: The Emporium chair features a classic shape, with design details inspired in the surrealist movement. Cast from aluminium alloy, it is a lightweight and resistant piece, available in gold or silver plated finish.

Arts and Techniques: Foundry, Polishing, Galvanizing.

Materials and Finishes: Gold or silver plated aluminium alloy.

Product Options: Gold or silver plated finish.

Customization: Custom sizes and colors are available with an upcharge. Observations for mounting: Pads on the base to protect the support area. Clean and Care: Dry cloth.

## **EMPORIUM**

CHAIR

MATERIALS & FINISHES

STANDARD

Custom colors and finishes are available with an upcharge. Please contact info@bocadolobo.com