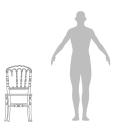

## DIMENSIONS

Width: 43cm (73,2 in.) Depth: 45cm (20,9 in.) Height: 90cm (31,9 in.)

30 (66,1lbs)

 $m^3$  0,32

EXPLORE MORE

. CATALOGS .

. FINISHES .

. PRESS EDITORIAL .