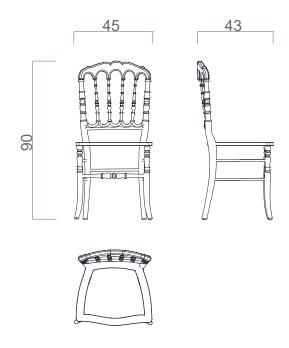

## DIMENSIONS

Width: 43cm (73,2 in.) Depth: 45cm (20,9 in.) Height: 90cm (31,9 in.)

30 (66,1lbs)

 $m^3$  0,32

EXPLORE MORE

. CATALOGS .

. FINISHES .

. PRESS EDITORIAL .