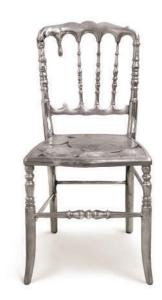

CHAIR

The Emporium chair is designed in a classic form, with distinctive design elements and a unique Boca do Lobo touch. Drawing inspiration from the surrealist movement, cast in a unique shape with intricate details, this exclusive chair radiates a sense of fun, yet maintaining its sophisticated character.

Product features: The Emporium chair features a classic shape, with design details inspired in the surrealist movement. Cast from aluminium alloy, it is a lightweight and resistant piece, available in gold or silver plated finish.

Arts and Techniques: Foundry, Polishing, Galvanizing.

Materials and Finishes: Gold or silver plated aluminium alloy.

Product Options: Gold or silver plated finish.

Customization: Custom sizes and colors are available with an upcharge. Observations for mounting: Pads on the base to protect the support area. Clean and Care: Dry cloth.