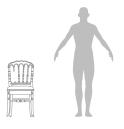

## DIMENSIONS

Width: 43cm (73,2 in.) Depth: 45cm (20,9 in.) Height: 90cm (31,9 in.)

30 (66,1lbs)

m³ 0,32

EXPLORE MORE

. CATALOGS .

. FINISHES .

. PRESS EDITORIAL .