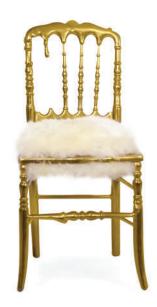

## **EMPORIUM FUR**

CHAIR

Beyond furniture and its primary function, our designers push the object to new levels and blur boundaries. The team has conceived this exclusive piece by questioning the notion of space, experimenting with material, and playing with color. A sense of fun and frivolity pervades in this chair, but this exclusive piece also manages to be sophisticated, thought-provoking and (above all) finely Product features: The Emporium chair features a classic shape, with design details inspired in the surrealist movement. Cast from aluminium alloy, it is a lightweight and resistant piece, available in gold or silver plated finish. Arts and Techniques: Foundry, Polishing, Galvanizing. Materials and Finishes: Gold or silver plated aluminium alloy. Product Options: Gold or silver plated finish. Customization: Custom sizes and colors are available with an upcharge. Observations for mounting: Pads on the base to protect the support area. Clean and Care: Dry cloth.