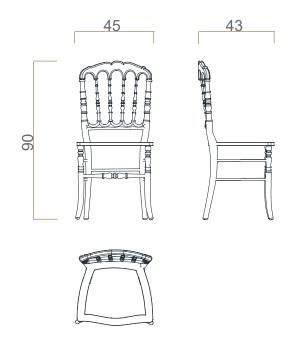

## DIMENSIONS

Width: 43cm (73,2 in.) Depth: 45cm (20,9 in.) Height: 90cm (31,9 in.)

30 (66,1lbs)

m³ 0,32

EXPLORE MORE

. CATALOGS .

. FINISHES .

. PRESS EDITORIAL .