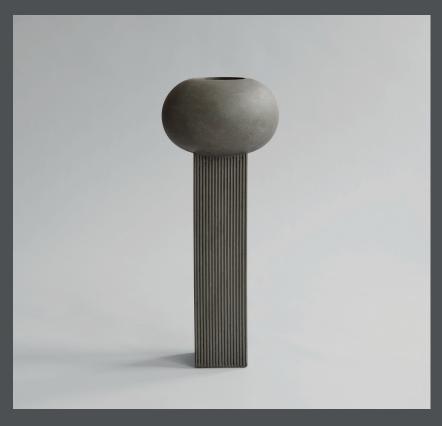

## **EMPIRE VASE BIG**

Rich on architectural references, the Empire Vases reminisces building facades to create a slim and vertical design.

The riffled surface creates a tactile feeling and shadows changes the vase throughout the day. The height of the Empire Vases makes them ideal for tall flower decorations and long branches.

The series is made of ceramic as it is a hand glazed natural product, the colours may vary slightly and while it is not 100% waterproof, a bag for fresh flowers is included.

Designed by Kristian Sofus Hansen & Tommy Hyldahl.

**Product no: 223034** 

Type: Vase - Indoor

Designer / Year of design:

Kristian Sofus Hansen & Tommy Hyldahl, 2021

Colour: Dark Grey Material: Ceramic

**Care instructions:** 

Use a soft dry cloth to clean the product. Do not use household cleaners.

Not waterproof

**Dimensions: L24 / W24 / H59,5 CM** 

Country of origin: CN

Product weight: 2,1 Kgs

Packaging:

Dimensions: L30 / W30 /H73,5 CM Total weight incl. product: 1 Kgs

Number of parcels: 1 Material: Brown cardboard