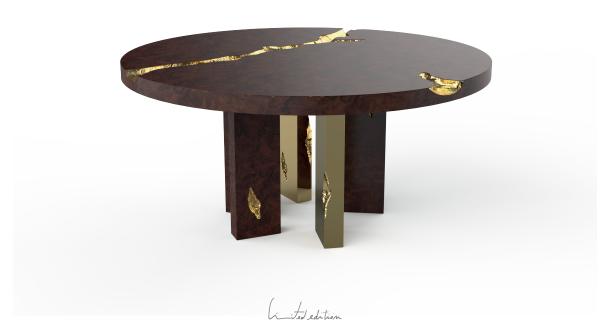

## **EMPIRE ROUND**

DINING TABLE

Great Empire's take centuries to build, and those who rise after taking a fall find  $% \left( 1\right) =\left( 1\right) \left( 1$ their true strength. It goes without saying that great decisions are taken around powerful tables among determined minds. The  $\operatorname{Empire}$  dining table symbolizes generations of gatherings and decisions, both in times of celebration or tension. Its cracks reflect tough times, revealing a gold interior in a manifesto towards power. Flawless and bright, the remaining surface points towards a thriving future, reminding one to toast to prosperity.

Product features: The Empire dining table's surface is made in mahogany, coated in a fine wood veneer, with high polished brass details to fill the cracks. Its legs, also made from mahogany are finished the same way, and with polished  $\,$ brass sheets.

Arts and Techniques: Wood carving, Metal cutting and hammering, Polishing Materials and Finishes: Mahogany, Brass, Wood veneer.

 $\begin{tabular}{ll} \textbf{Product Options:} The \begin{tabular}{ll} Empire dining table can be finished in Boca do Lobo's \\ \end{tabular}$ fine selection of wood veneers.