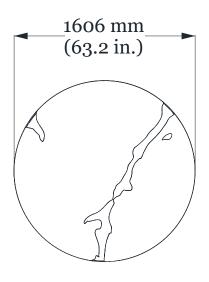

#### DIMENSIONS

Width: 160cm (63,2 in.) Depth: 160cm (63,2 in.) Height: 77cm (30,3 in.)

m³ ---