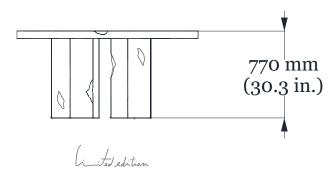

#### DIMENSIONS

Width: 160cm (63,2 in.) Depth: 160cm (63,2 in.) Height: 77cm (30,3 in.)

m³ ---