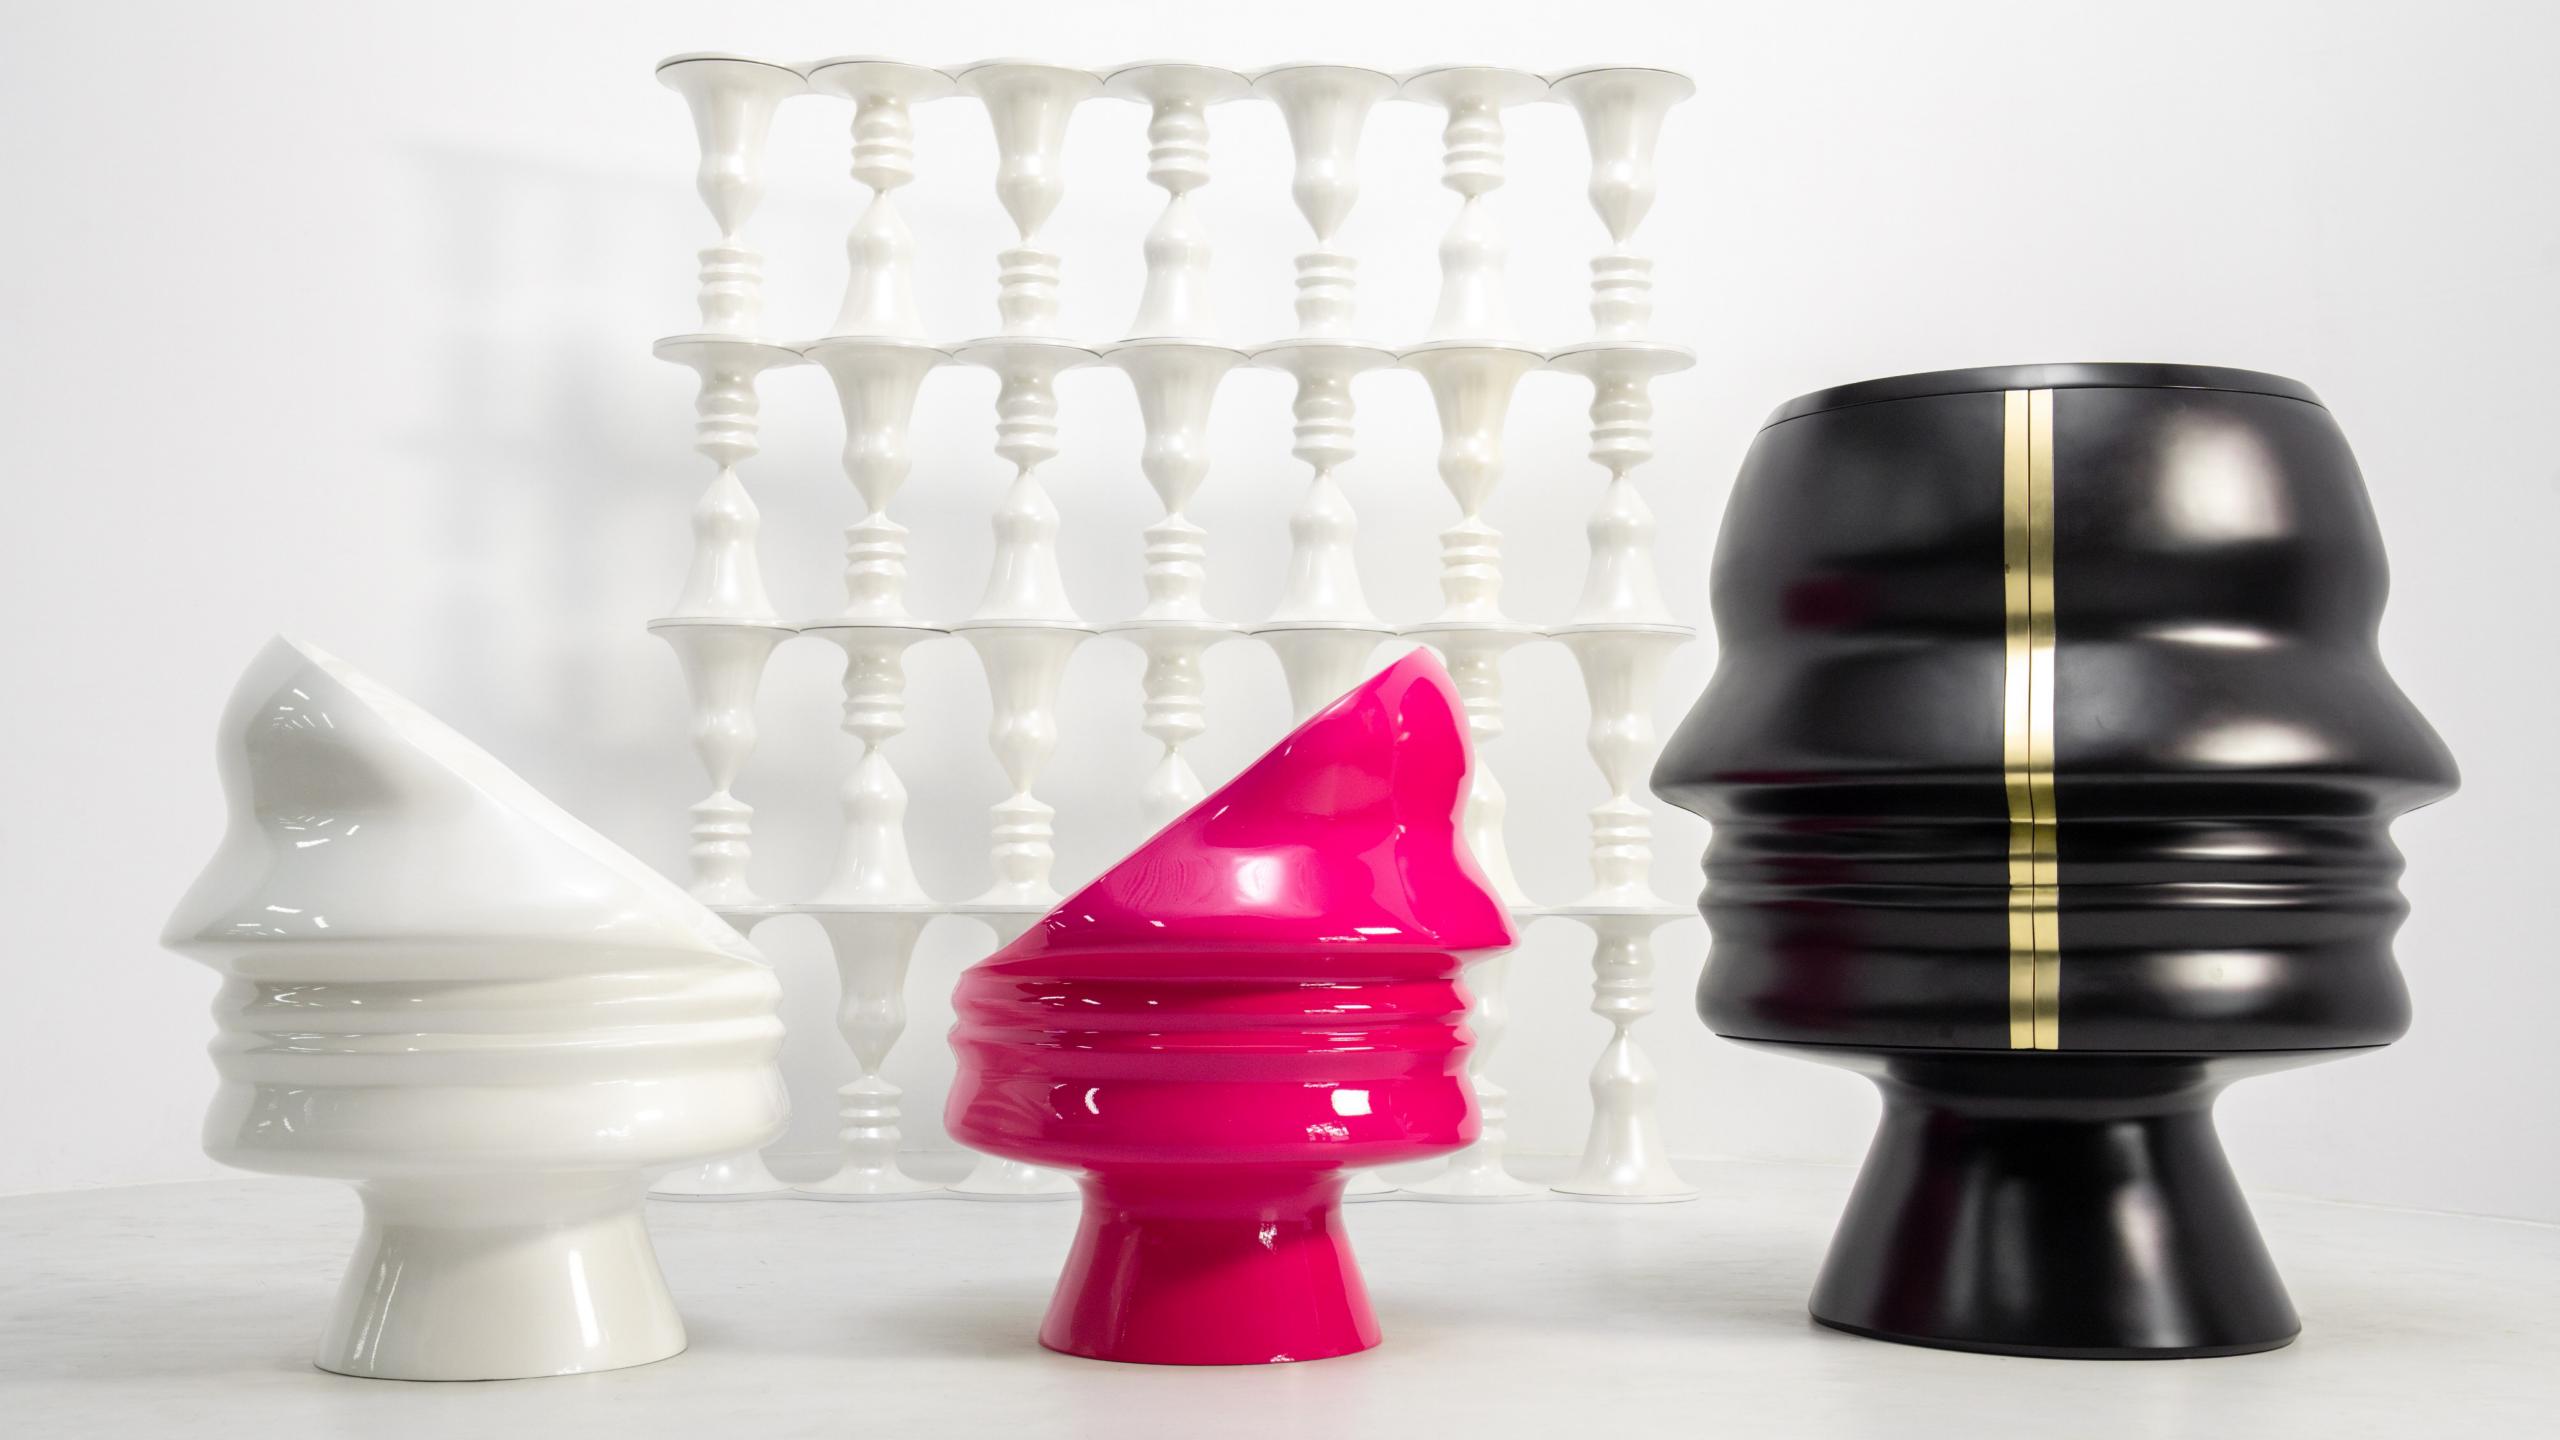

## Ego Cabinet

Ego Screen Pearl White is a breathtaking mazelike pattern of the human face. It can be used as a divider or even a console to enhance your space.

Module 1

Module 2

Module 3

## Ego Screen

The ergonomically perfect Ego Chair Pearl White, has the profile of the human face designed cleverly around its back. A cool addition to your space!

In a residence, hotel, commercial space collection **CGO** 

The ergonomically perfect Ego Chair Hot Pink, has the profile of the human face designed cleverly around its back. A hip addition to your space!

|                                      |                                               |                    |       | TOP VIEW       |        |
|--------------------------------------|-----------------------------------------------|--------------------|-------|----------------|--------|
| recommended use collection           | In a residence, hotel, commercial space       |                    |       | 75 cs          | m<br>E |
| designer<br>description<br>dimension | Karim Rashid<br>Chair<br>Width 75 cm          | front view<br>75 c |       | SIDE VIEW 71 c | m      |
| material                             | Depth 71 cm<br>Height 86 cm<br>Nautical Resin |                    | 86 cm |                | 86.5m  |

The ergonomically perfect Ego Chair Black, has the profile of the human face designed cleverly around its back. A powerful addition to your space!

TOP VIEW In a residence, hotel, commercial space collection **CGO** Karim Rashid designer Chair description FRONT VIEW SIDE VIEW Width 75 cm dimension 75 cm 71 cm Depth 71 cm Height 86 cm Nautical Resin material

Ego Screen Pearl White is a breathtaking maze-like pattern of the human face. It can be used as a divider or even a console to enhance your space.

recommended use In a residence, hotel, commercial space collection