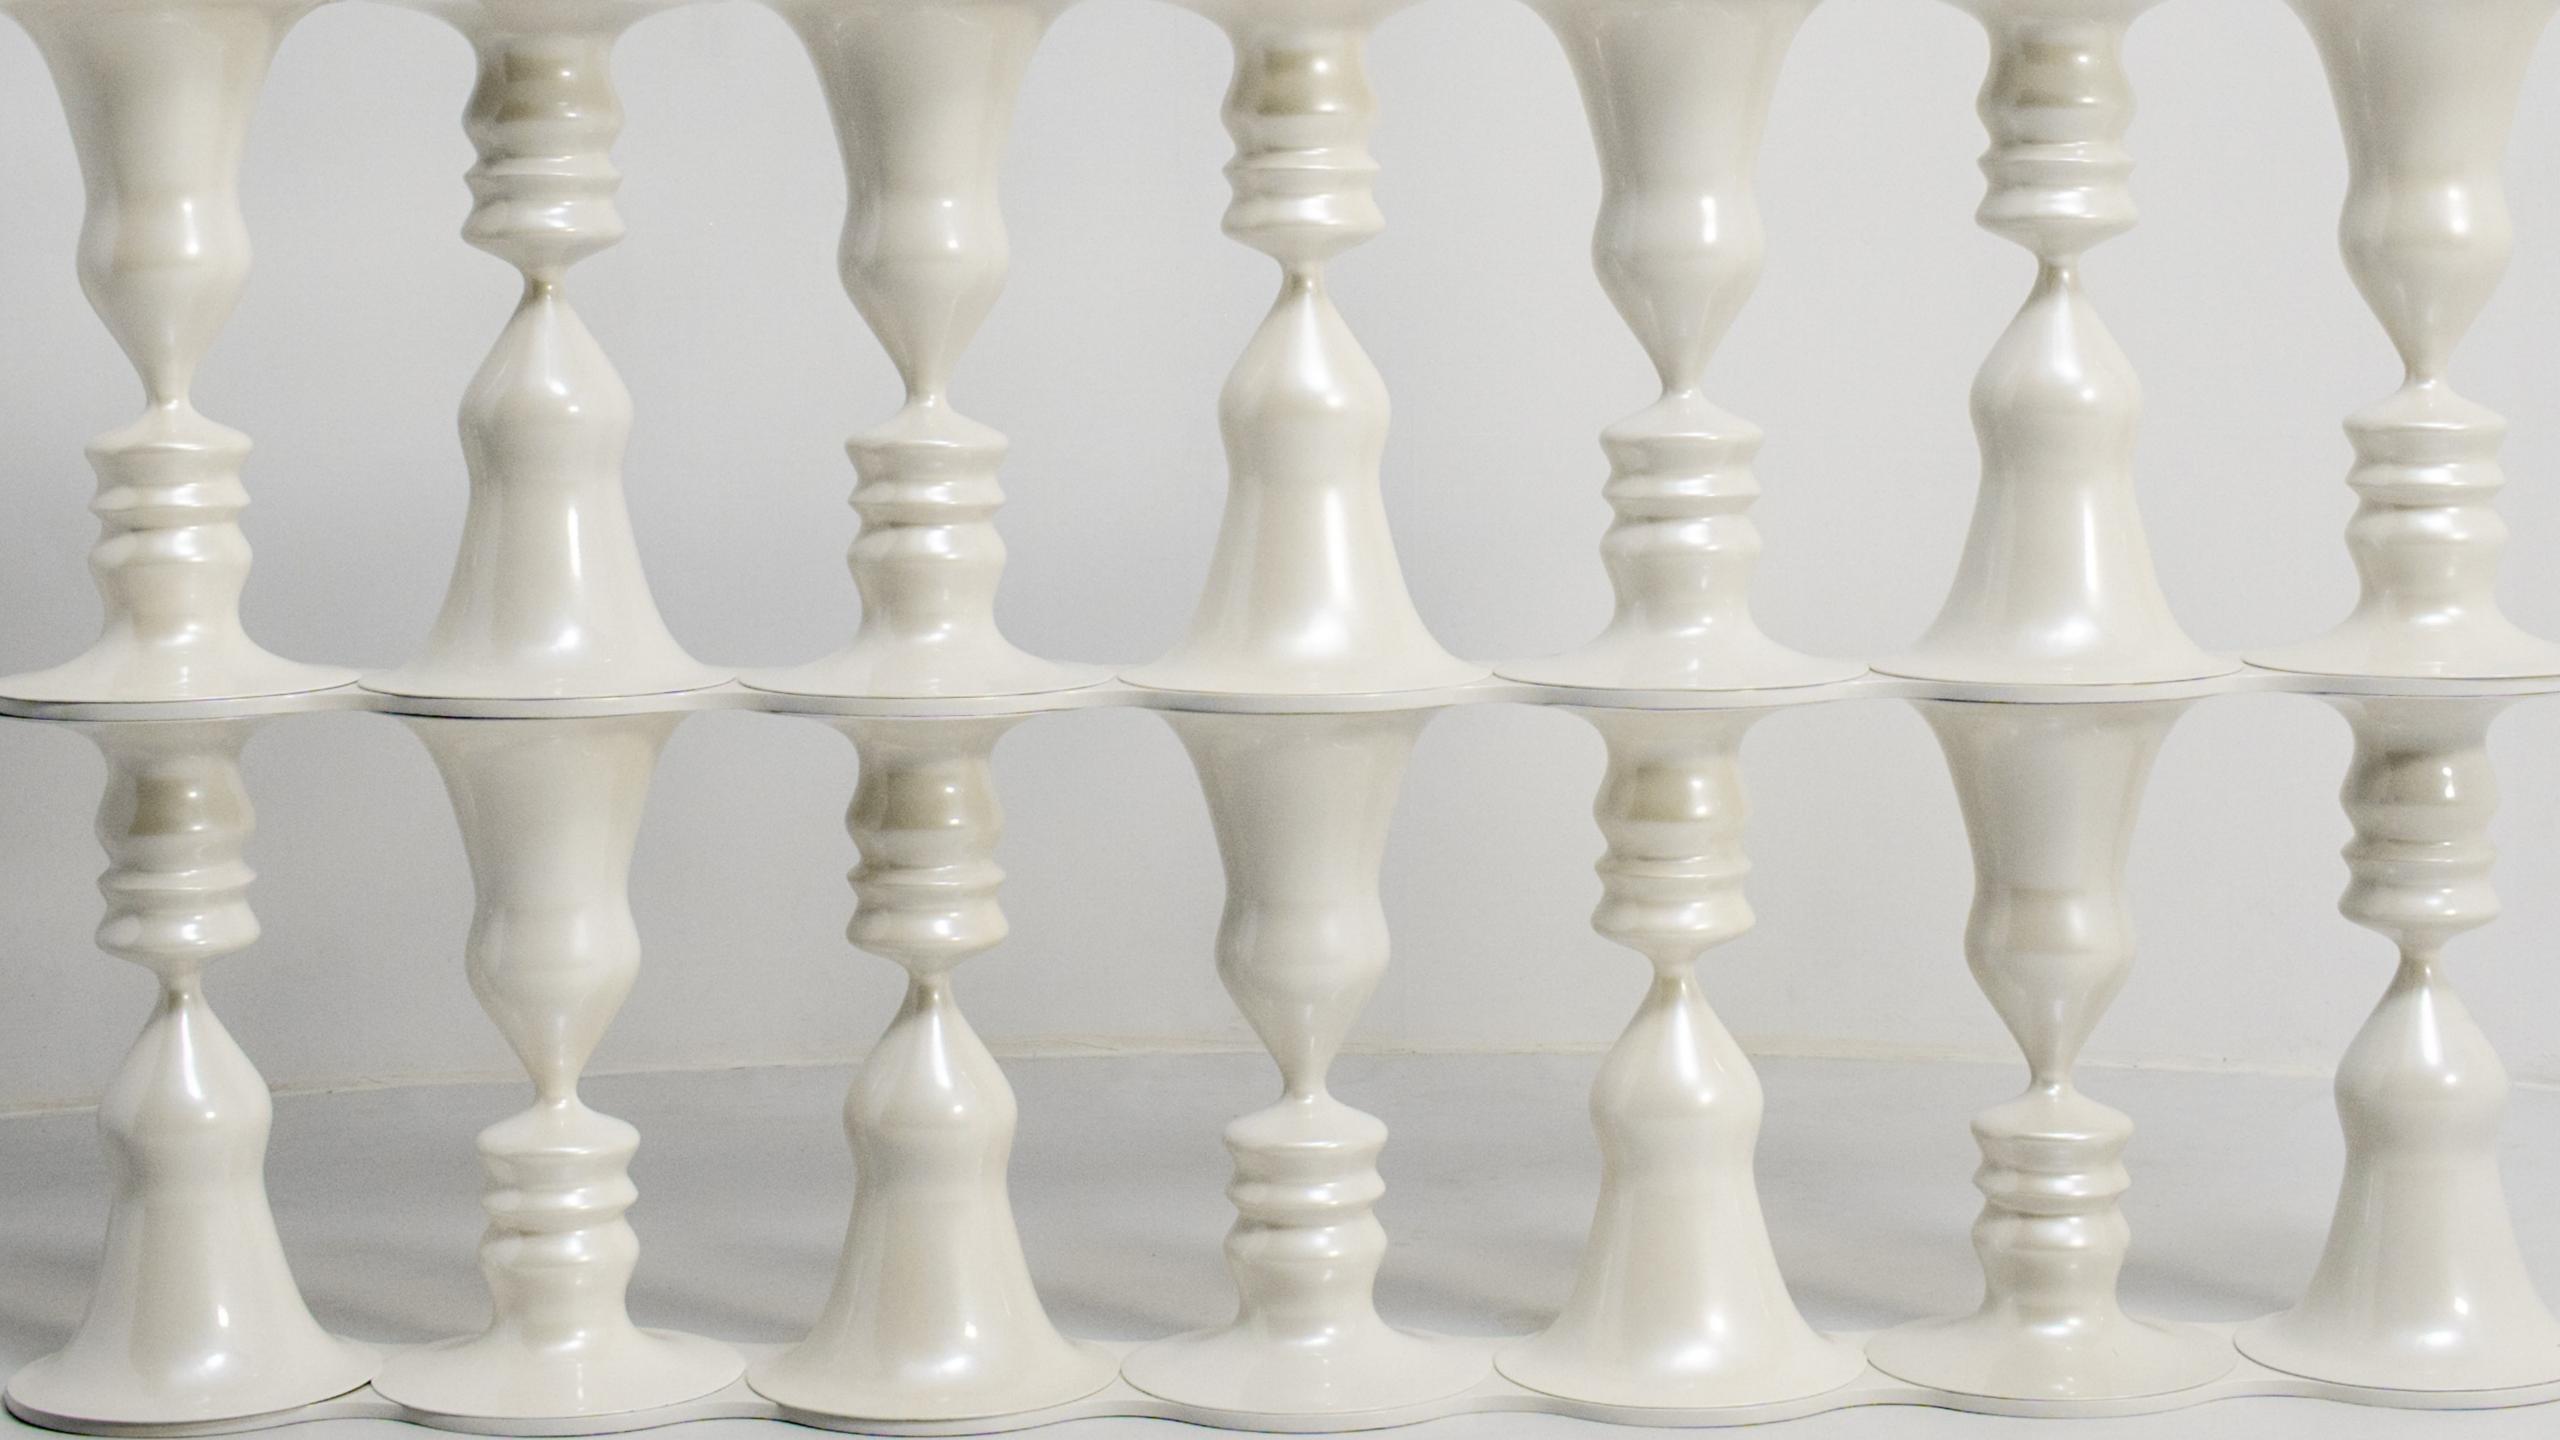

## Ego Cabinet

Ego Screen Pearl White is a breathtaking mazelike pattern of the human face. It can be used as a divider or even a console to enhance your space.

Module 1

Module 2

Module 3

## Ego Screen

The ergonomically perfect Ego Chair Pearl White, has the profile of the human face designed cleverly around its back. A cool addition to your space!

In a residence, hotel, commercial space collection **CGO** 

Ego Screen Pearl White is a breathtaking maze-like pattern of the human face. It can be used as a divider or even a console to enhance your space.

recommended use In a residence, hotel, commercial space collection