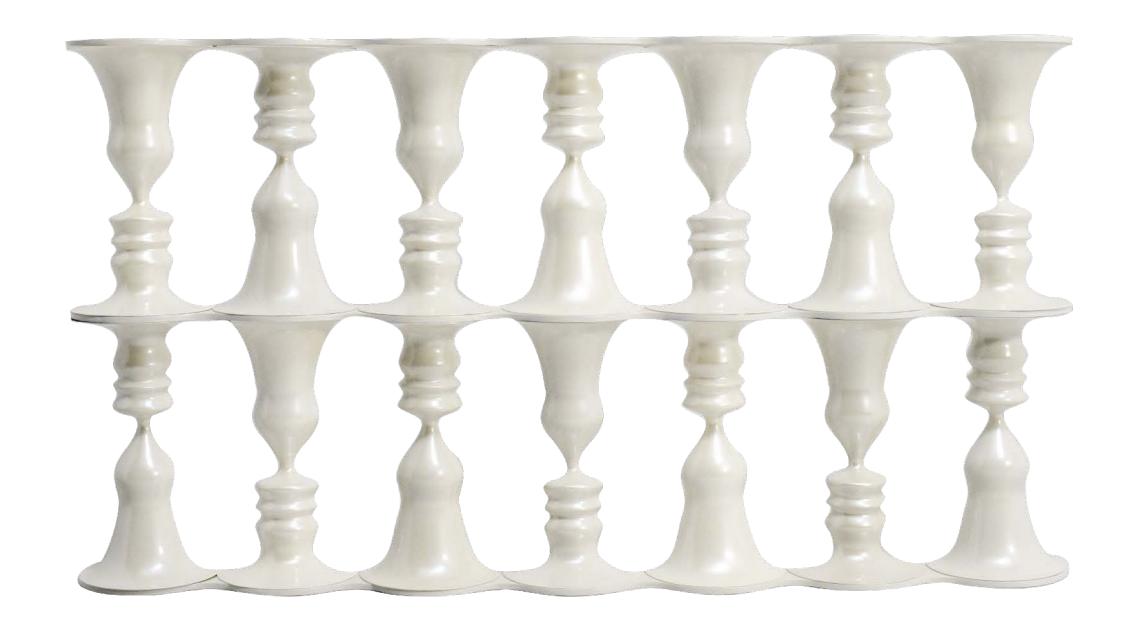

## Ego Cabinet

Ego Screen Pearl White is a breathtaking mazelike pattern of the human face. It can be used as a divider or even a console to enhance your space.

Module 1

Module 2

Module 3

## Ego Screen

The ergonomically perfect Ego Chair Pearl White, has the profile of the human face designed cleverly around its back. A cool addition to your space!

In a residence, hotel, commercial space collection **CGO** 

Ego Screen Pearl White is a breathtaking maze-like pattern of the human face. It can be used as a divider or even a console to enhance your space.

recommended use In a residence, hotel, commercial space collection