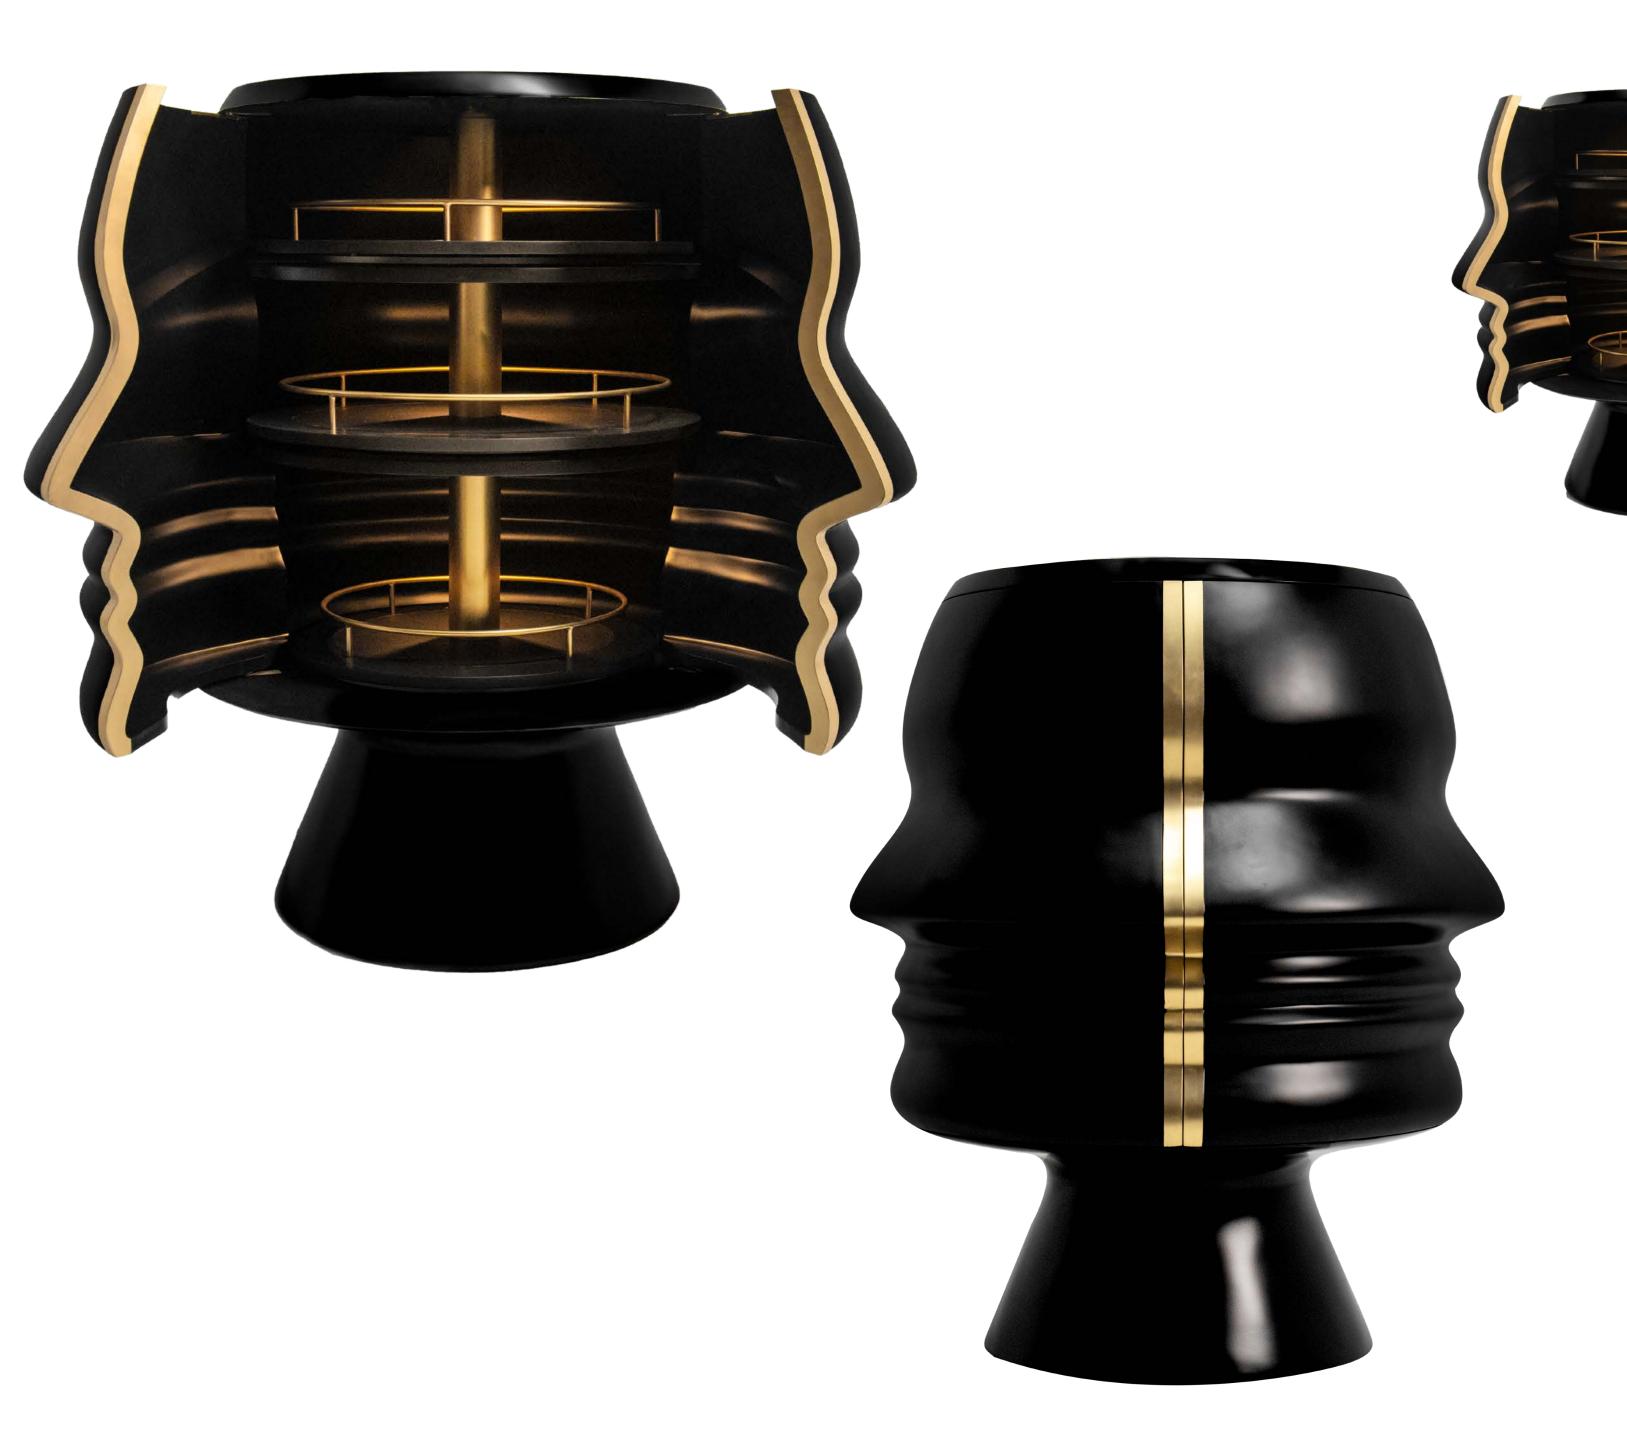

Presents

by

Karim Rashid

The beautiful black Ego Cabinet with gold trims gently outlines the human face and opens up to reveal circular rotating shelves with brass details

Care: Wipe gently with dry soft cloth.

The beautiful black Ego Cabinet with gold trims gently outlines the human face and opens up to reveal circular rotating shelves with brass details

| collection                           | ego                                                                      | FRONT VIEW  100 cm | TOP VIEW |
|--------------------------------------|--------------------------------------------------------------------------|--------------------|----------|
| designer<br>description<br>dimension | Karim Rashid<br>Cabinet<br>Width 100 cm<br>Depth 100 cm<br>Height 100 cm | 100 cm             |          |
| material                             | Nautical Resin,<br>Brass, Wood                                           |                    |          |