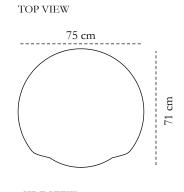

The ergonomically perfect Ego Chair Black, has the profile of the human face designed cleverly around its back. A powerful addition to your space!

TOP VIEW In a residence, hotel, commercial space collection **CGO** Karim Rashid designer Chair description FRONT VIEW SIDE VIEW Width 75 cm dimension 75 cm 71 cm Depth 71 cm Height 86 cm Nautical Resin material