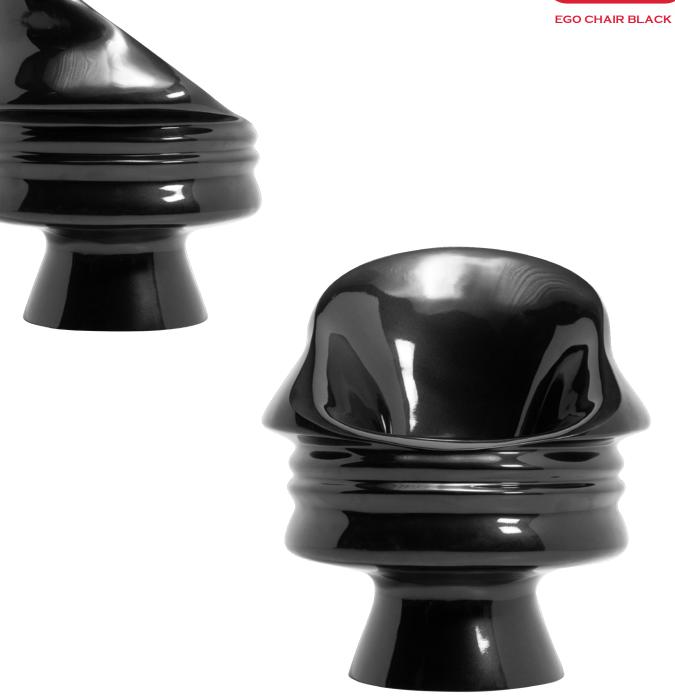

The ergonomically perfect Ego Chair Black, has the profile of the human face designed cleverly around its back. A powerful addition to your space!

TOP VIEW In a residence, hotel, commercial space collection **CGO** Karim Rashid designer Chair description FRONT VIEW SIDE VIEW Width 75 cm dimension 75 cm 71 cm Depth 71 cm Height 86 cm Nautical Resin material