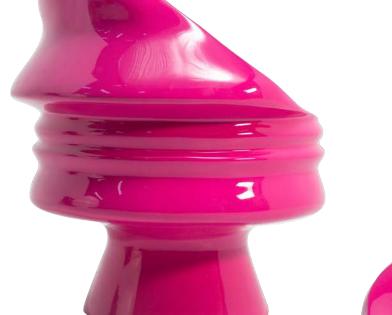

The ergonomically perfect Ego Chair Hot Pink, has the profile of the human face designed cleverly around its back. A hip addition to your space!

|                                      |                                               |                    |       | TOP VIEW       |        |
|--------------------------------------|-----------------------------------------------|--------------------|-------|----------------|--------|
| recommended use collection           | In a residence, hotel, commercial space       |                    |       | 75 cs          | m<br>E |
| designer<br>description<br>dimension | Karim Rashid<br>Chair<br>Width 75 cm          | front view<br>75 c |       | SIDE VIEW 71 c | m      |
| material                             | Depth 71 cm<br>Height 86 cm<br>Nautical Resin |                    | 86 cm |                | 86.5m  |