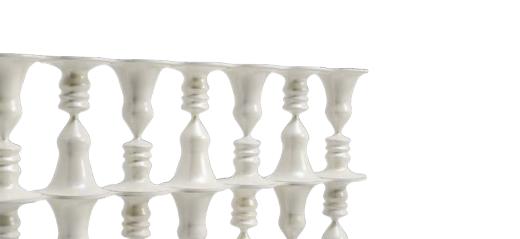

## Ego Cabinet

Ego Screen Pearl White is a breathtaking mazelike pattern of the human face. It can be used as a divider or even a console to enhance your space.

Module 1

Module 2

Module 3

Ego Screen Pearl White is a breathtaking maze-like pattern of the human face. It can be used as a divider or even a console to enhance your space.

recommended use In a residence, hotel, commercial space collection