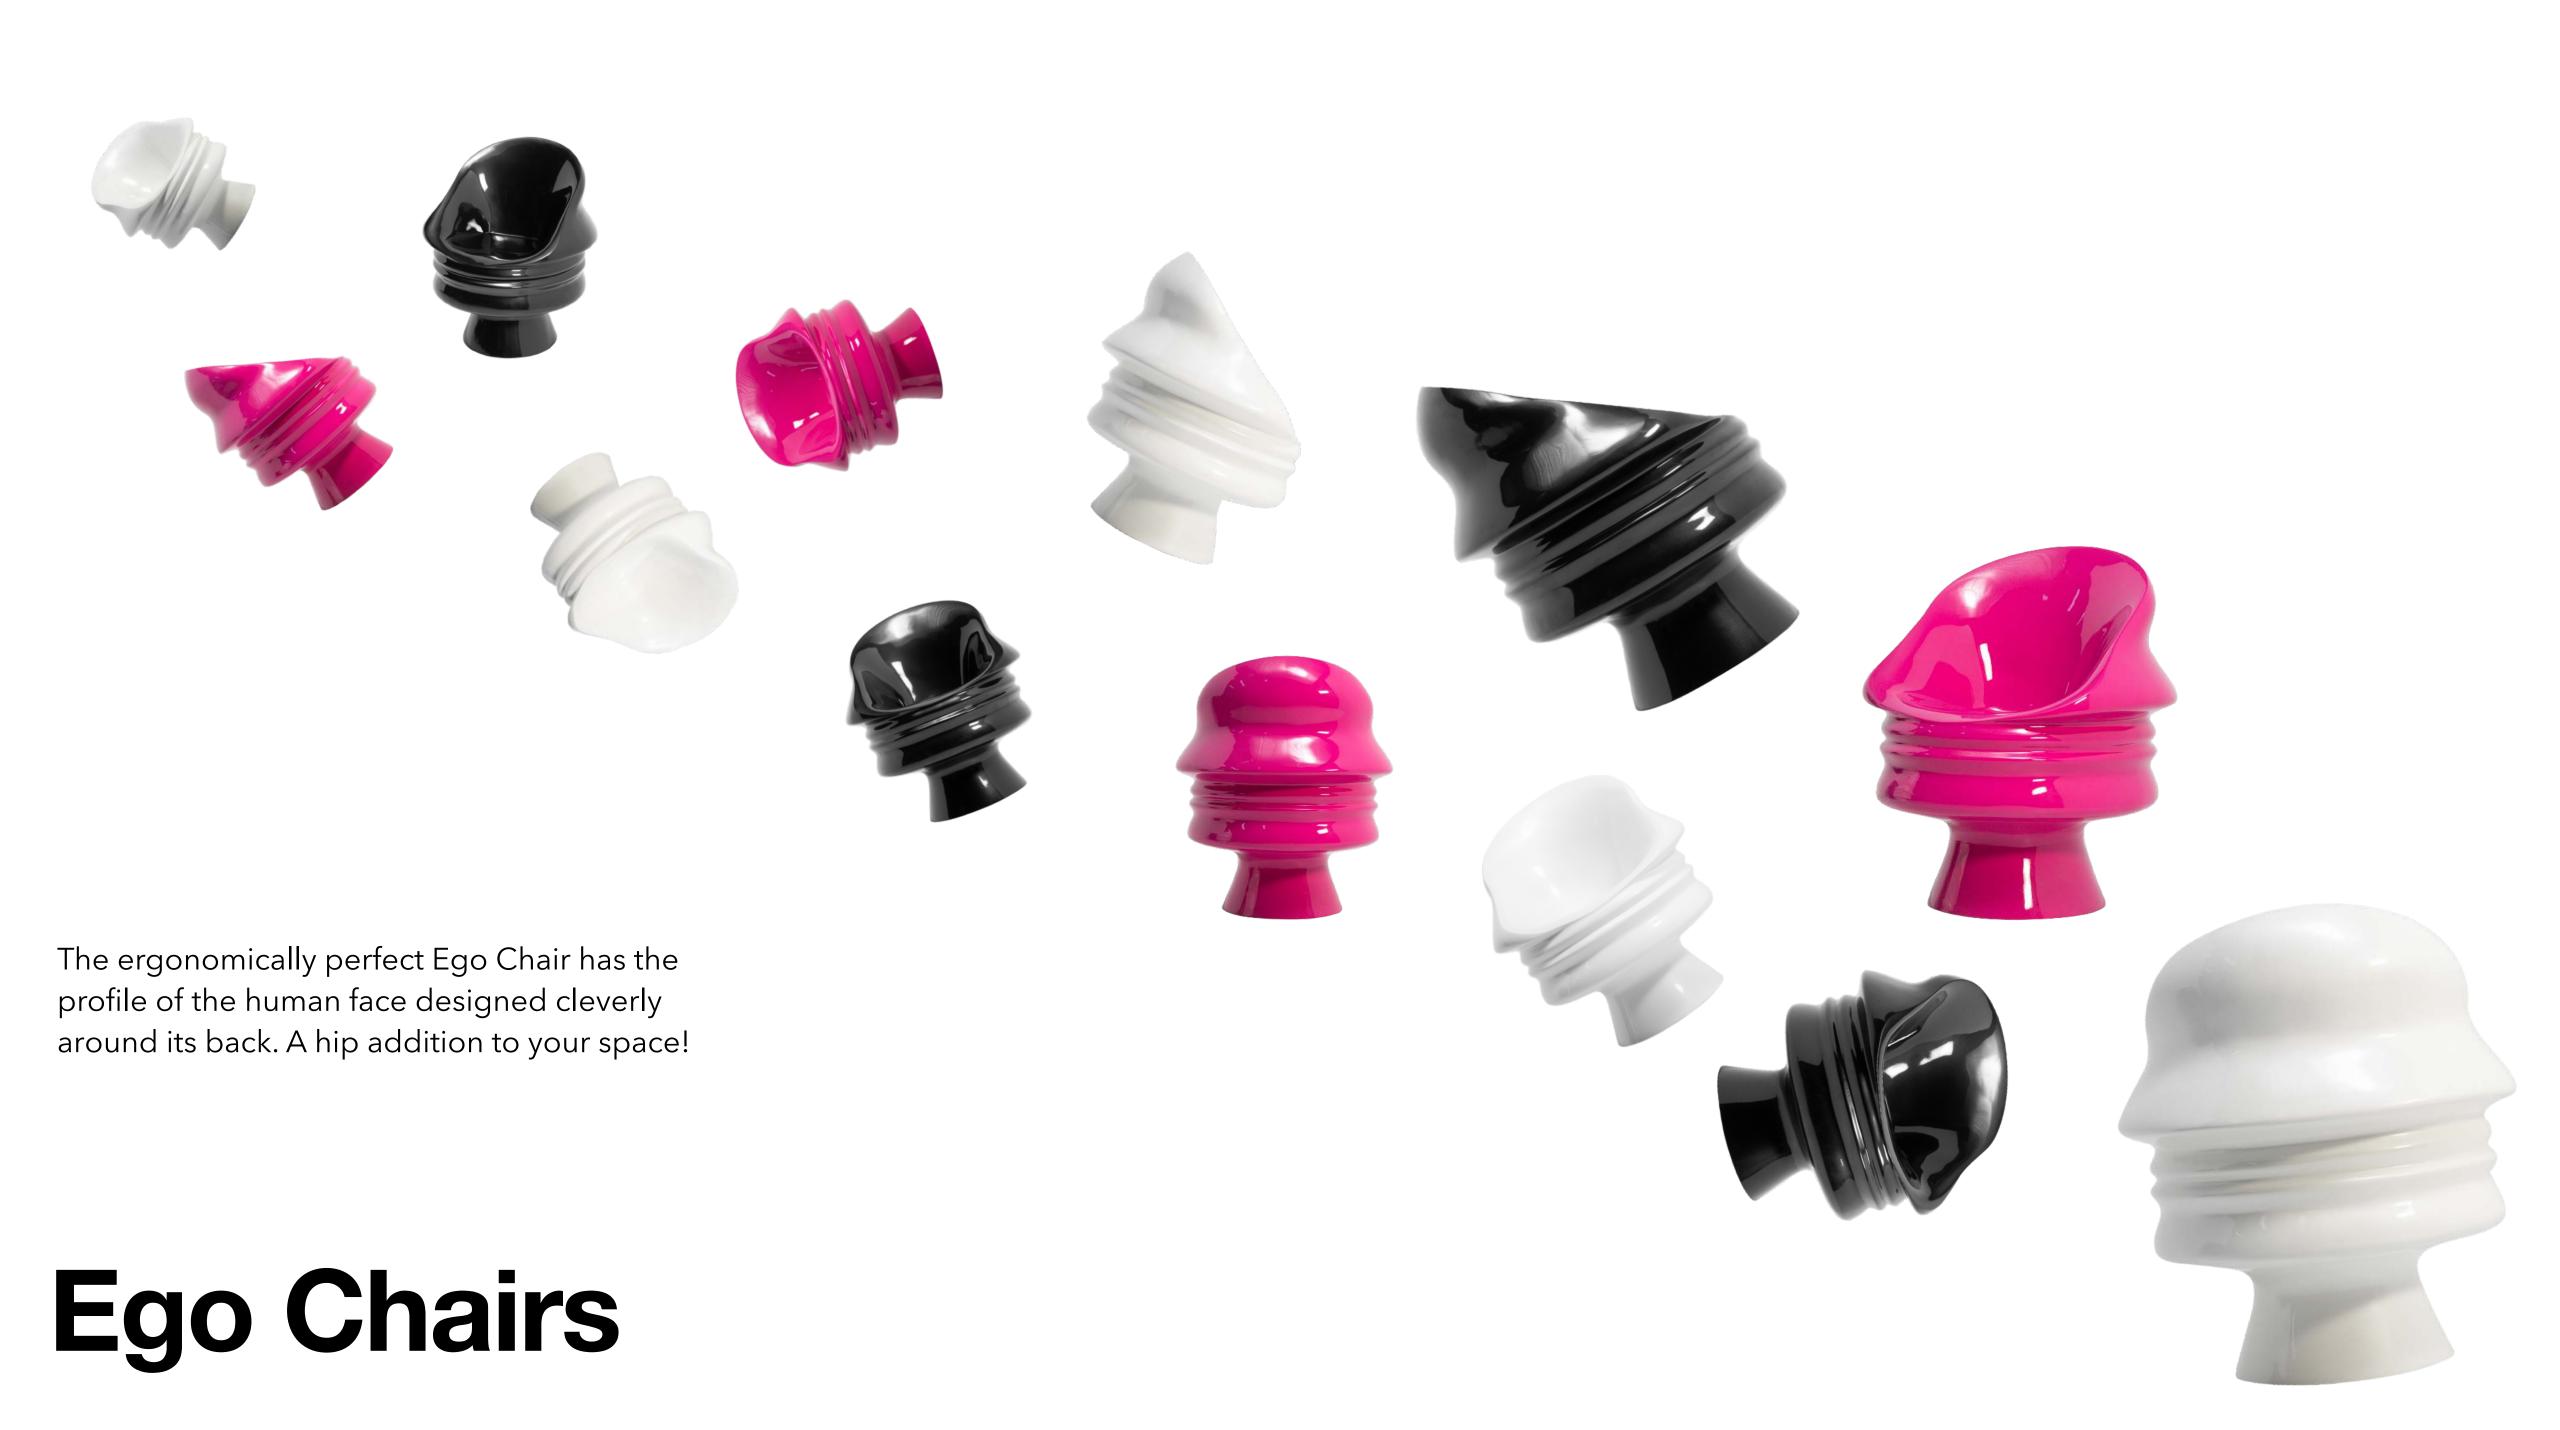

The ergonomically perfect Ego Chair Hot Pink, has the profile of the human face designed cleverly around its back. A hip addition to your space!

|                                      |                                               |                    |       | TOP VIEW       |        |
|--------------------------------------|-----------------------------------------------|--------------------|-------|----------------|--------|
| recommended use collection           | In a residence, hotel, commercial space       |                    |       | 75 cs          | m<br>E |
| designer<br>description<br>dimension | Karim Rashid<br>Chair<br>Width 75 cm          | front view<br>75 c |       | SIDE VIEW 71 c | m      |
| material                             | Depth 71 cm<br>Height 86 cm<br>Nautical Resin |                    | 86 cm |                | 86.5m  |