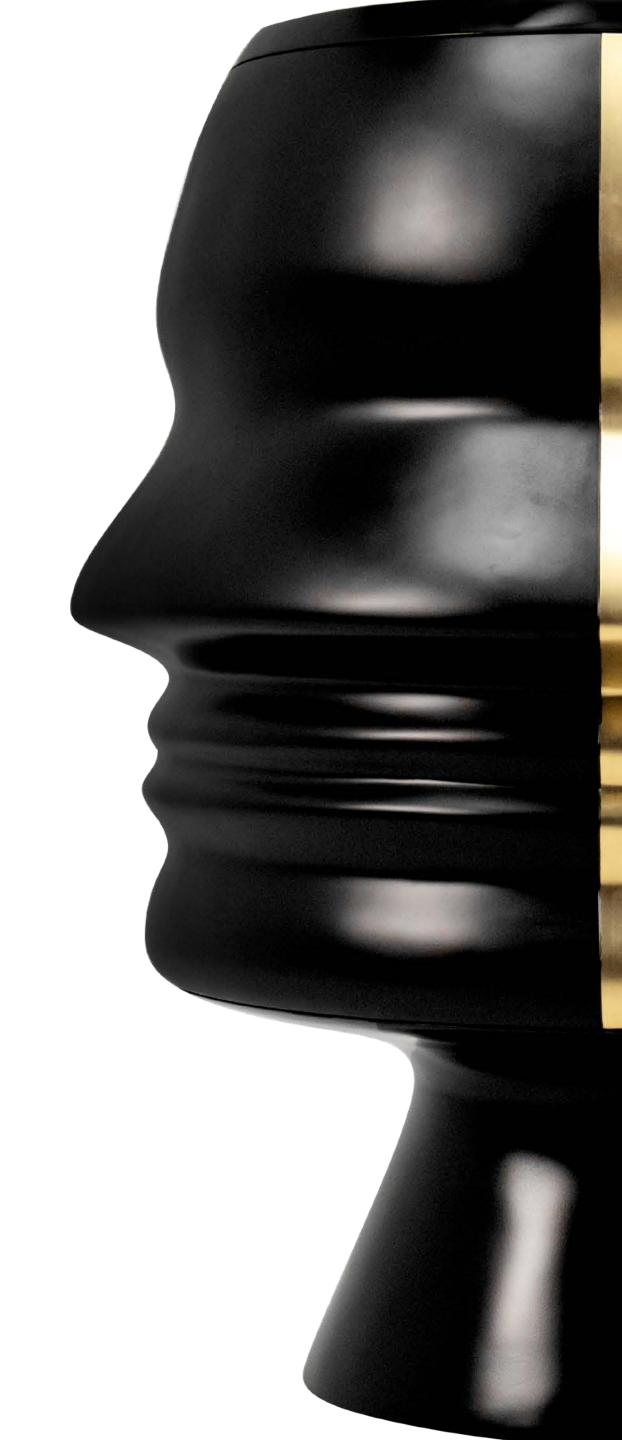

Presents

by

Karim Rashid

The beautiful black Ego Cabinet with gold trims gently outlines the human face and opens up to reveal circular rotating shelves with brass details

Care: Wipe gently with dry soft cloth.

The beautiful black Ego Cabinet with gold trims gently outlines the human face and opens up to reveal circular rotating shelves with brass details

| collection                           | ego                                                                      | FRONT VIEW  100 cm | TOP VIEW |
|--------------------------------------|--------------------------------------------------------------------------|--------------------|----------|
| designer<br>description<br>dimension | Karim Rashid<br>Cabinet<br>Width 100 cm<br>Depth 100 cm<br>Height 100 cm | 100 cm             |          |
| material                             | Nautical Resin,<br>Brass, Wood                                           |                    |          |