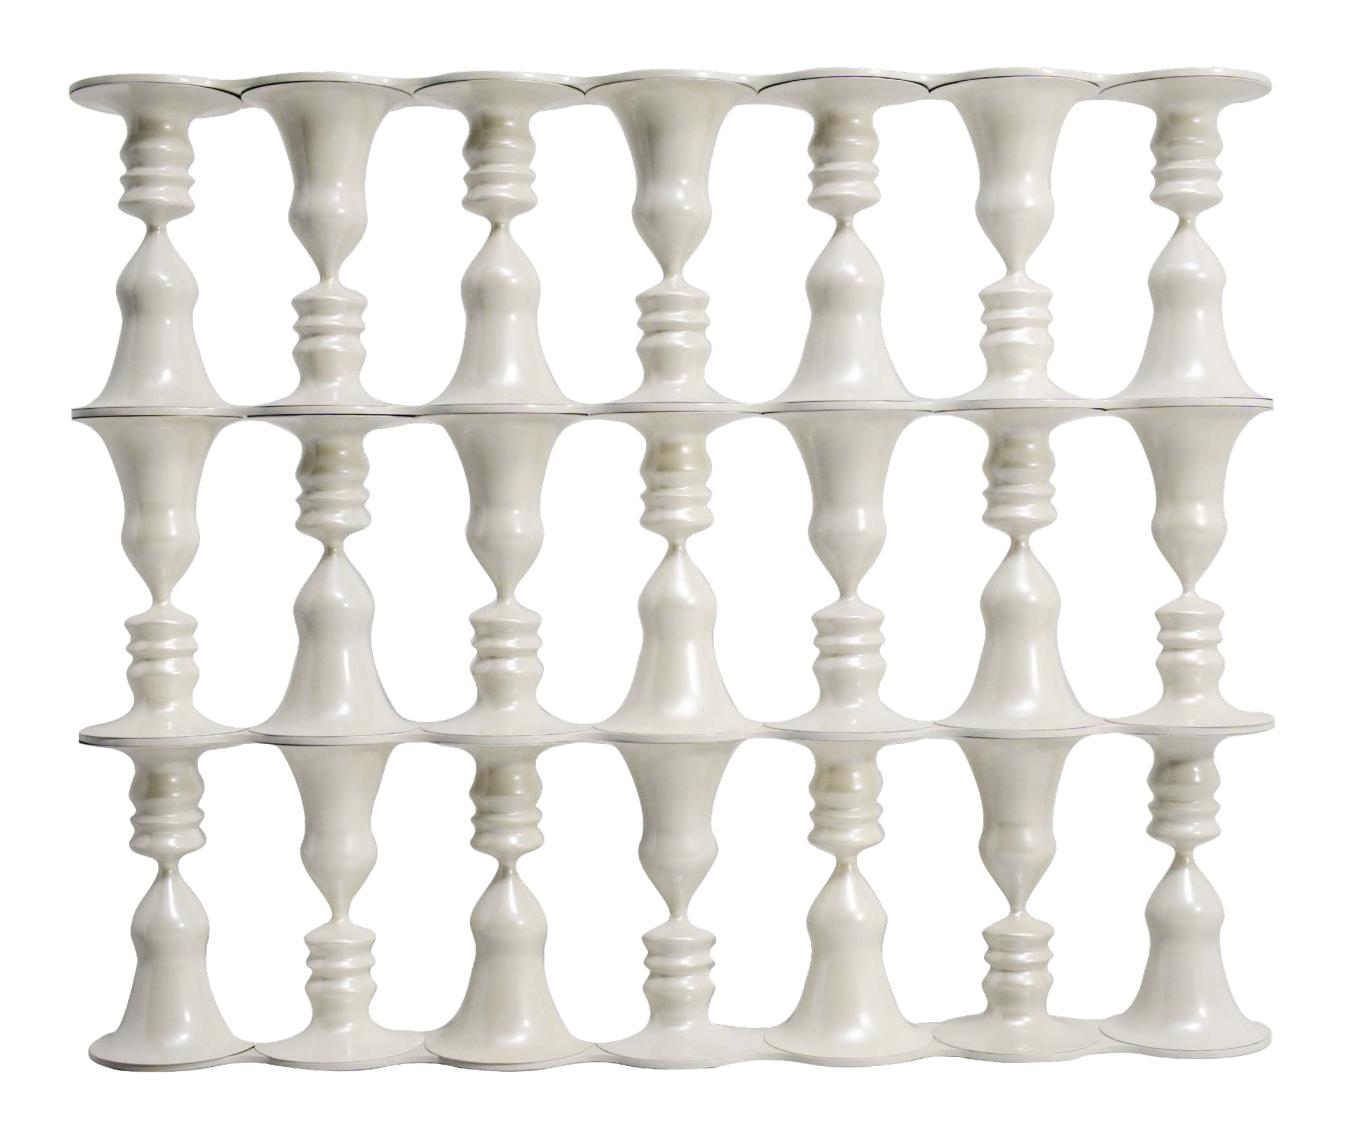

## Ego Cabinet

Ego Screen Pearl White is a breathtaking mazelike pattern of the human face. It can be used as a divider or even a console to enhance your space.

Module 1

Module 2

Module 3

## Ego Screen

The ergonomically perfect Ego Chair Pearl White, has the profile of the human face designed cleverly around its back. A cool addition to your space!

In a residence, hotel, commercial space collection **CGO** 

Ego Screen Pearl White is a breathtaking maze-like pattern of the human face. It can be used as a divider or even a console to enhance your space.

recommended use In a residence, hotel, commercial space collection