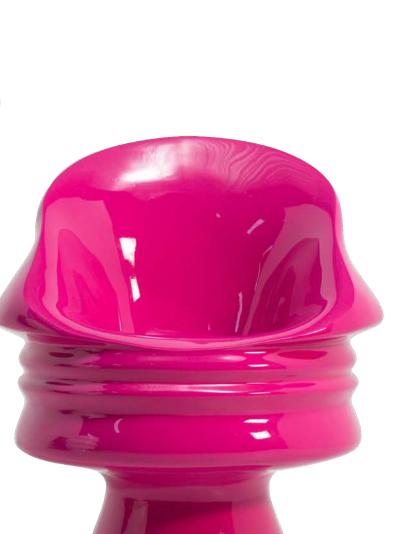

The ergonomically perfect Ego Chair Hot Pink, has the profile of the human face designed cleverly around its back. A hip addition to your space!

|                                      |                                               |                    |       | TOP VIEW       |        |
|--------------------------------------|-----------------------------------------------|--------------------|-------|----------------|--------|
| recommended use collection           | In a residence, hotel, commercial space       |                    |       | 75 cs          | m<br>E |
| designer<br>description<br>dimension | Karim Rashid<br>Chair<br>Width 75 cm          | front view<br>75 c |       | SIDE VIEW 71 c | m      |
| material                             | Depth 71 cm<br>Height 86 cm<br>Nautical Resin |                    | 86 cm |                | 86.5m  |