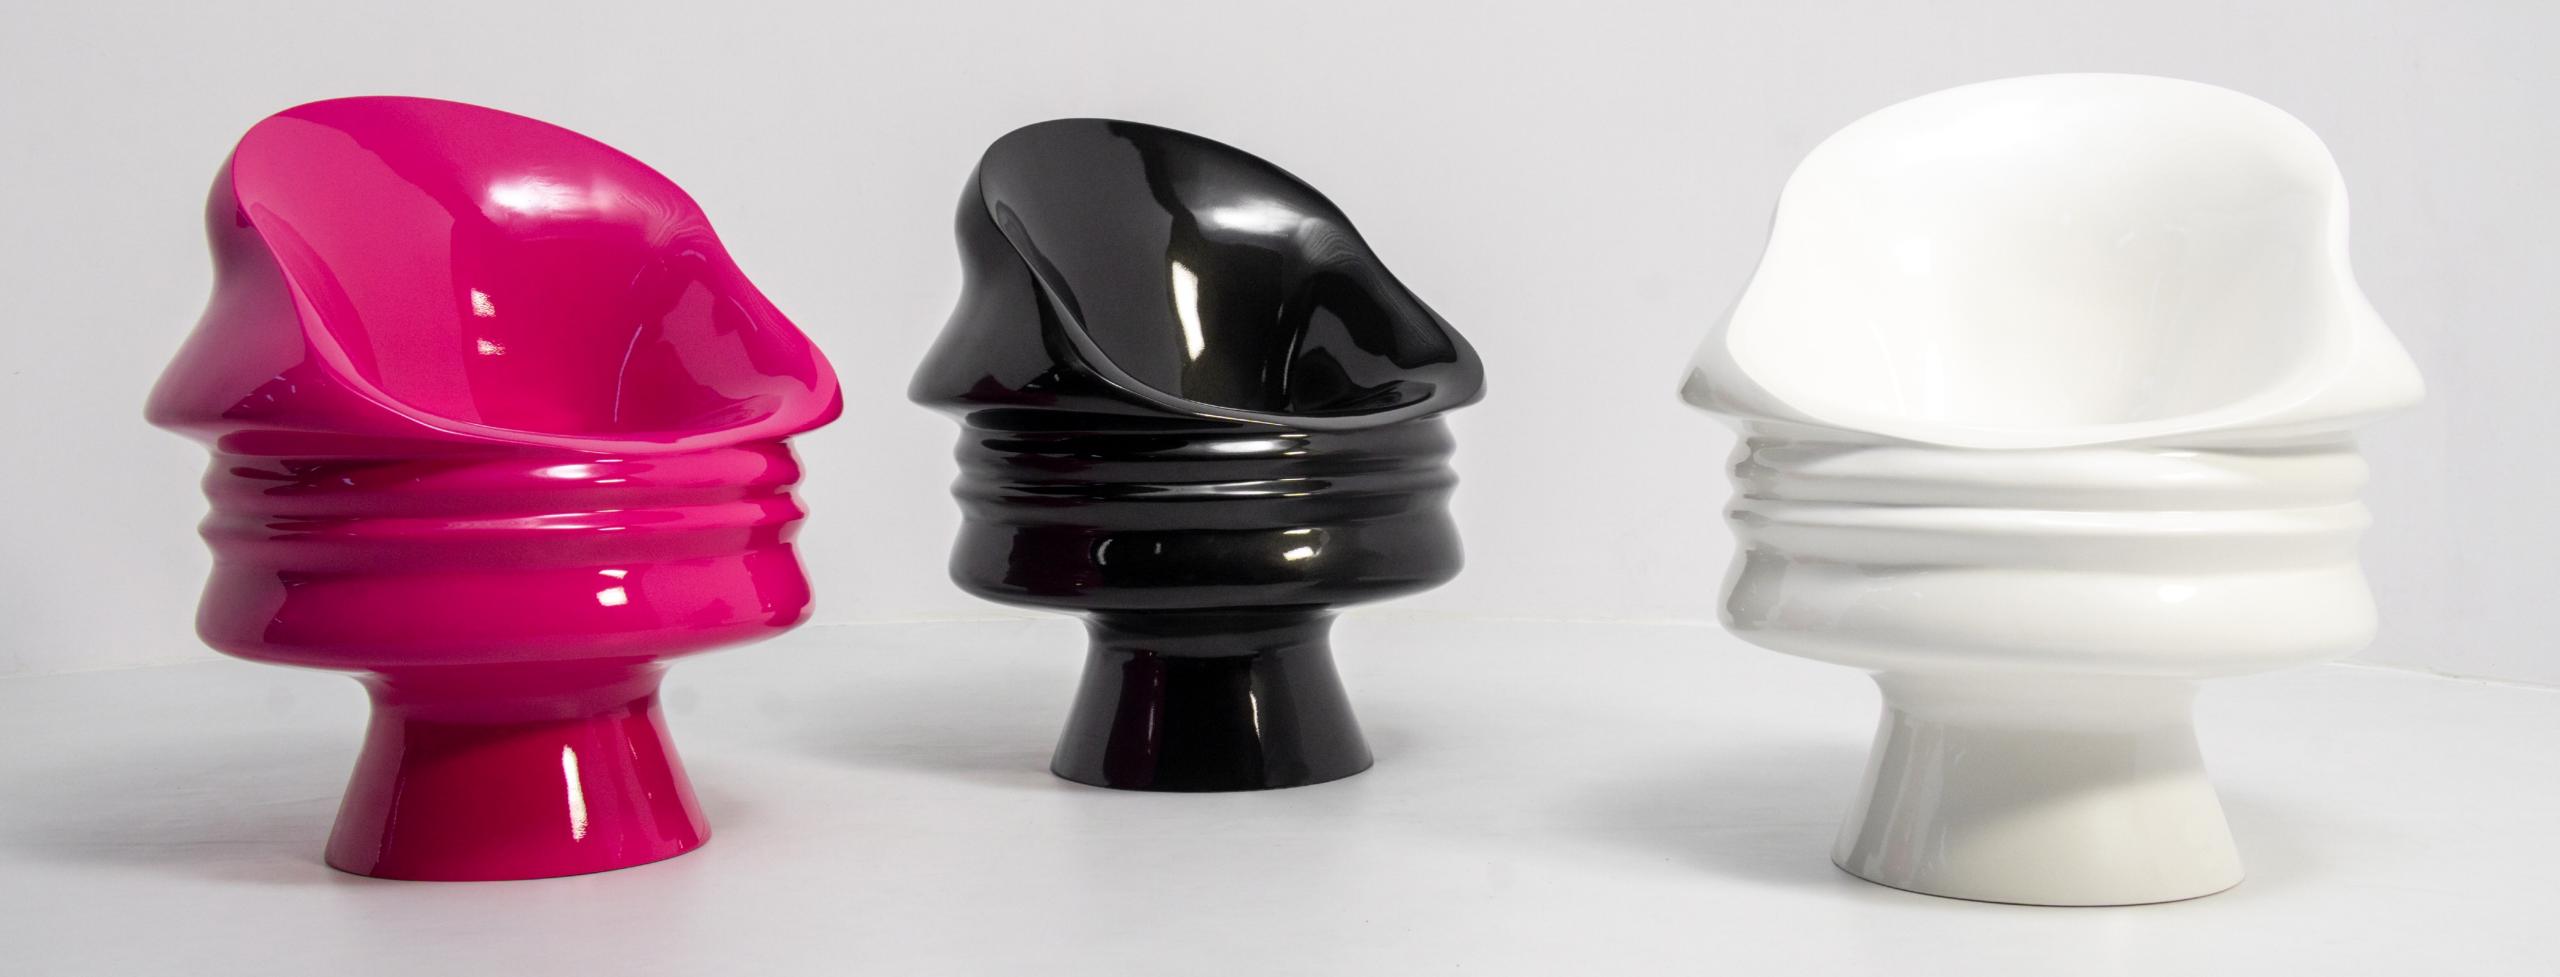

## Ego Screen

The ergonomically perfect Ego Chair Pearl White, has the profile of the human face designed cleverly around its back. A cool addition to your space!

In a residence, hotel, commercial space collection **CGO** 

The ergonomically perfect Ego Chair Hot Pink, has the profile of the human face designed cleverly around its back. A hip addition to your space!

|                                      |                                               |                    |       | TOP VIEW       |        |
|--------------------------------------|-----------------------------------------------|--------------------|-------|----------------|--------|
| recommended use collection           | In a residence, hotel, commercial space       |                    |       | 75 cs          | m<br>E |
| designer<br>description<br>dimension | Karim Rashid<br>Chair<br>Width 75 cm          | front view<br>75 c |       | SIDE VIEW 71 c | m      |
| material                             | Depth 71 cm<br>Height 86 cm<br>Nautical Resin |                    | 86 cm |                | 86.5m  |

The ergonomically perfect Ego Chair Black, has the profile of the human face designed cleverly around its back. A powerful addition to your space!

TOP VIEW In a residence, hotel, commercial space collection **CGO** Karim Rashid designer Chair description FRONT VIEW SIDE VIEW Width 75 cm dimension 75 cm 71 cm Depth 71 cm Height 86 cm Nautical Resin material