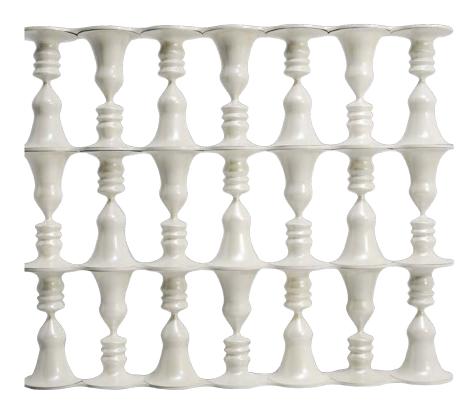

## Ego Cabinet

Ego Screen Pearl White is a breathtaking mazelike pattern of the human face. It can be used as a divider or even a console to enhance your space.

Module 1

Module 2

Module 3

Ego Screen Pearl White is a breathtaking maze-like pattern of the human face. It can be used as a divider or even a console to enhance your space.

recommended use In a residence, hotel, commercial space collection