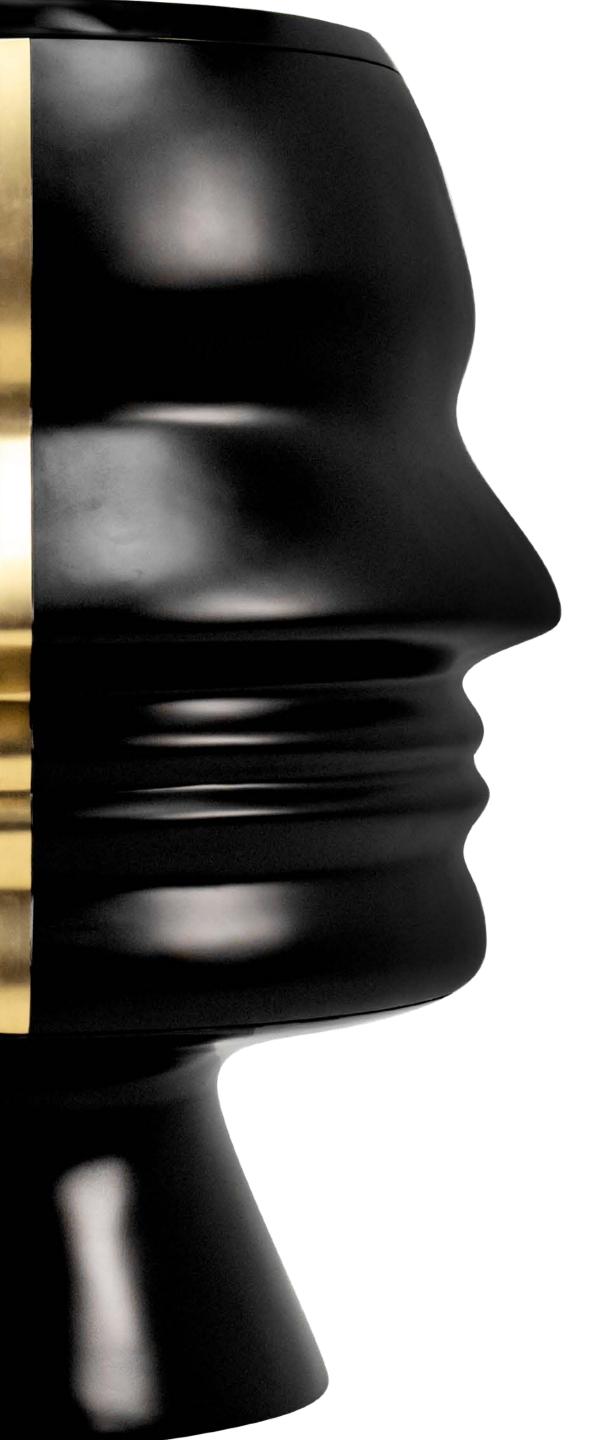

Presents

by

Karim Rashid

The beautiful black Ego Cabinet with gold trims gently outlines the human face and opens up to reveal circular rotating shelves with brass details

Care: Wipe gently with dry soft cloth.

The beautiful black Ego Cabinet with gold trims gently outlines the human face and opens up to reveal circular rotating shelves with brass details

| collection                           | ego                                                                      | FRONT VIEW  100 cm | TOP VIEW |
|--------------------------------------|--------------------------------------------------------------------------|--------------------|----------|
| designer<br>description<br>dimension | Karim Rashid<br>Cabinet<br>Width 100 cm<br>Depth 100 cm<br>Height 100 cm | 100 cm             |          |
| material                             | Nautical Resin,<br>Brass, Wood                                           |                    |          |