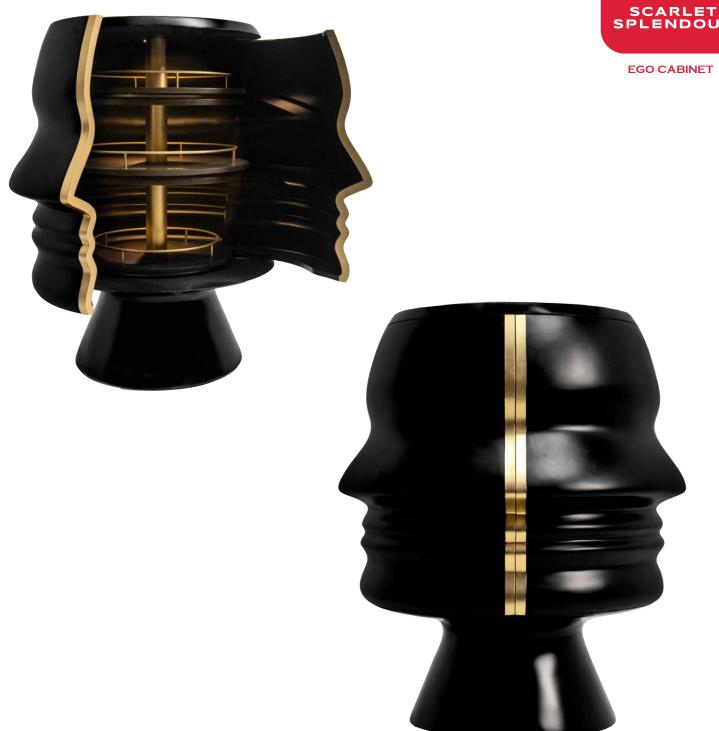

Presents

by

Karim Rashid

The beautiful black Ego Cabinet with gold trims gently outlines the human face and opens up to reveal circular rotating shelves with brass details

Care: Wipe gently with dry soft cloth.

The beautiful black Ego Cabinet with gold trims gently outlines the human face and opens up to reveal circular rotating shelves with brass details

| collection                           | ego                                                                      | FRONT VIEW  100 cm | TOP VIEW |
|--------------------------------------|--------------------------------------------------------------------------|--------------------|----------|
| designer<br>description<br>dimension | Karim Rashid<br>Cabinet<br>Width 100 cm<br>Depth 100 cm<br>Height 100 cm | 100 cm             |          |
| material                             | Nautical Resin,<br>Brass, Wood                                           |                    |          |