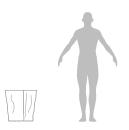

## DIMENSIONS

Width: 40cm (15,7 in.) Depth: 32cm (12,6 in.) Height: 50cm (19,7 in.)

26 (57,3lbs)

m³ 0,10

EXPLORE MORE

. CATALOGS .

. FINISHES .

. PRESS EDITORIAL .