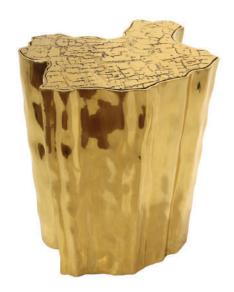

**COOLORS** 

SIDE TABLE

Eden is inspired by the mystic behind the name. This side table represents a part of the tree of knowledge and the tale of the birth of desire. Fully made of polished casted brass, with a delicately engraved top exposing the heart of a golden tree to the very heart of a home. Available a set of two center tables and also an elegant and highly decorative side table.

Product features: Side Table made in melted metal and it is gold plated. Arts and Techniques: Foundry, Varnishing and Polish.

Materials and Finishes: Melted metal, Gold Brass Patina, Gold Brass Dark Patina, Gold Brass Rose Patina.