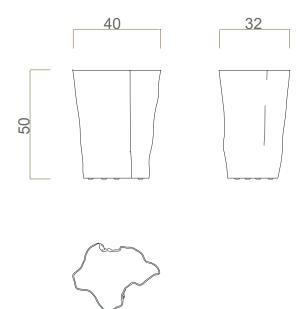

## DIMENSIONS

Width: 40cm (15,7 in.) Depth: 32cm (12,6 in.) Height: 50cm (19,7 in.)

26 (57,3lbs)

m³ 0,10

EXPLORE MORE

. CATALOGS .

. FINISHES .

. PRESS EDITORIAL .