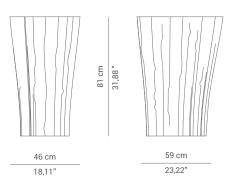

### DIMENSIONS

WIDTH: 59 cm | 23,22" DEPTH: 46 cm | 18,11" HEIGHT: 81 cm | 31,88"

MATERIALS

Casted aluminum, gold plated