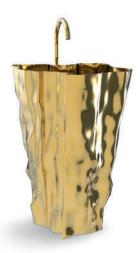

### EDEN | FREESTAND WASHBASIN

Maison Valentina uses the highest quality materials and textures, giving them shapes through objects that create a cosmopolitan luxury environment, finding the finest example in this freestand washbasin. Eden is inspired by the mystic behind the name. This freestand washbasin represents a part of the tree of knowledge and the tale of the birth of desire.

### DIMENSIONS

WIDTH: 59 cm | 23,22" DEPTH: 46 cm | 18,11" HEIGHT: 81 cm | 31,88"

MATERIALS

Casted aluminum, gold plated