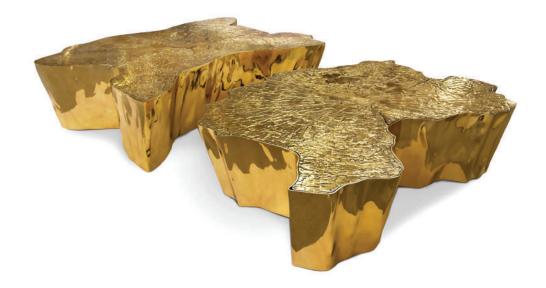

**COOLORS** 

CENTER TABLES

The mystic behind the name inspires Eden. This center table represents a part of the tree of knowledge and the tale of the birth of desire. Boca do Lobo uses the highest quality materials and textures, giving them shapes through objects that  $% \left( 1\right) =\left( 1\right) \left( 1\right) \left$ create a cosmopolitan luxury environment, finding the finest example in this  $% \left( 1\right) =\left( 1\right) \left( 1$ table. Fully made of polished casted brass, with a delicately engraved top exposing the heart of a golden tree to the very heart of a home. Available a set of two center tables and also an elegant and highly decorative side table.

 $\label{product features: Center table made in melted metal and it is gold plated. \\$ Arts and Techniques: Foundry.

Materials and Finishes: Melted metal, Gold plating.

 $\label{product options: Available in a mahogany structure with lacquered finishing. \\$ Customization: Custom sizes and colors are available with an upcharge. Observations for mounting: Pads on the base to protect the support area. Clean and Care: Dry cloth metal cleaner.