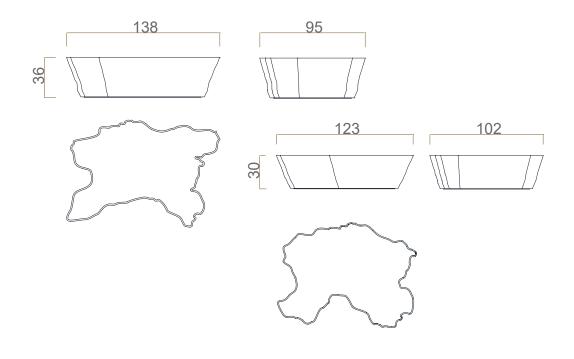

### DIMENSIONS (BIG TABLE)

Width: 138cm (54,3 in.) Depth: 95cm (37,4 in.) Height: 36cm (14,2 in.)

kg 233 (513,7lbs)

m<sup>3</sup> 1,34

### DIMENSIONS (SMALL TABLE)

Width: 123cm (48,4 in.) Depth: 102cm (40,2 in.) Height: 30cm (11,8 in.)

EXPLORE MORE

WEBSITE.

. FINISHES .

. PRESS EDITORIAL .

\*\* +351 910 936 335
+351 224 887 170
info@bocadolobo.com