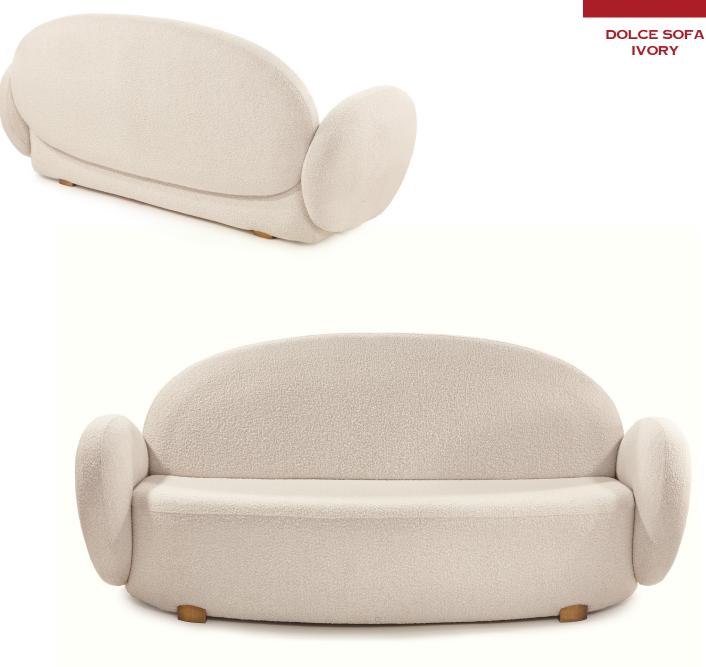

Dolce Sofa Ivory is an exquisite and ergonomically perfect three seater sofa upholstered in plush ivory boucle fabric, ideal for playful lazing!

recommended use collection

In a residence, hotel, commercial space

Nolce fair niente 220 cm 90 cm 92 cm 92 çm Matteo Cibic designer Three Seater Sofa description Width 220 cm dimension Depth 90 cm 220 cm Height 92 cm Foam, Wood, material ĊШ Boucle Fabric, Brass 60

CARE Vaccuum clean when required.