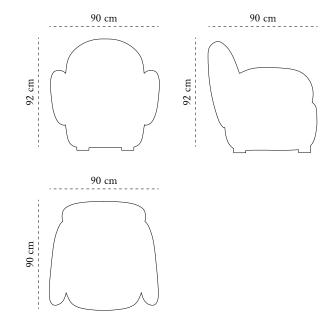

recommended use collection

In a residence, hotel, commercial space

Nolce fair niente

designer description dimension

material

Matteo Cibic Single Seater Sofa

Width 90 cm Depth 90 cm Height 92 cm Foam, Wood, Jacquard Fabric, Brass