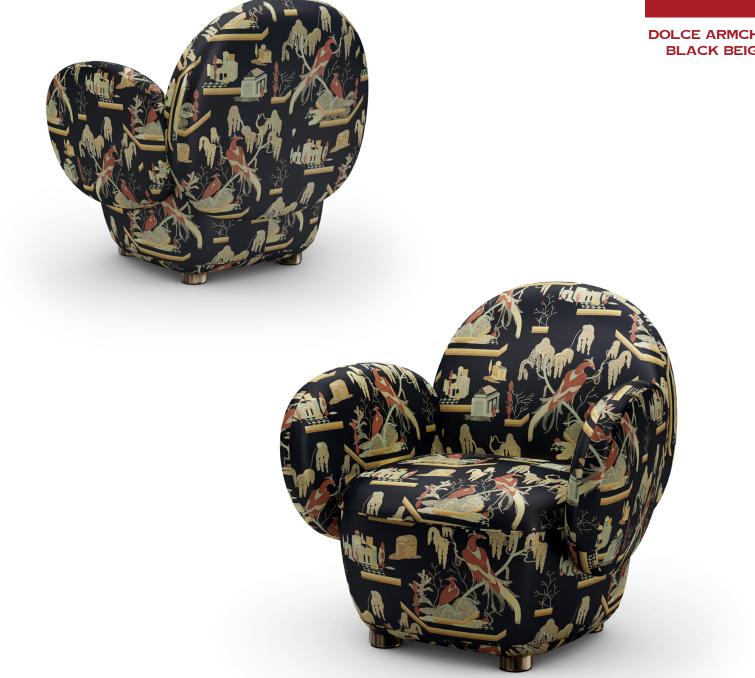

**DOLCE ARMCHAIR BLACK BEIGE** 

Dolce Armchair is an exquisite single seater sofa, which can be used on its own or with the Dolce Sofa. Its upholstered in the plush black-beige jacquard fabric, This Must Be The Place by Dedar Milano. Ideal for playful lazing!

recommended use collection

In a residence, hotel, commercial space

Nolce fair niente

designer description dimension

material

Matteo Cibic Single Seater Sofa

Width 90 cm Depth 90 cm Height 92 cm Foam, Wood, Jacquard Fabric, Brass