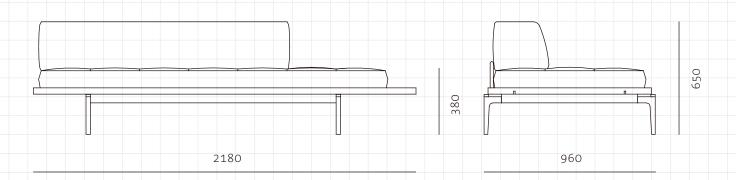

## Discipline Sofa Half Back L

CODE **DIMENSIONS** 

DS-S430-L

W2180 x D960 x H650mm

Seating height: 380mm

**NET WEIGHT ENVIRONMENT MATERIALS** 

95.0 kg

Indoor