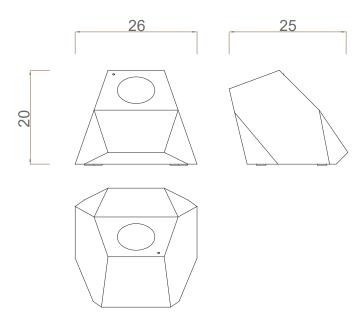

#### DIMENSIONS

Width/Length: 26 cm (10,2 in.) Depth: 25 cm (9,8 in.) Height: 20 cm (7,9 in.)

m³ 1,00

EXPLORE MORE

. CATALOGS .

. FINISHES .

. PRESS EDITORIAL .

★ +351 910 936 335
♣ +351 224 887 170
➡ info@bocadolobo.com