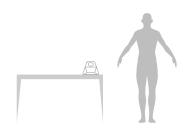

#### DIMENSIONS

Width/Length: 26 cm (10,2 in.) Depth: 25 cm (9,8 in.) Height: 20 cm (7,9 in.)

m³ 1,00

EXPLORE MORE

. CATALOGS .

. FINISHES .

. PRESS EDITORIAL .

★ +351 910 936 335
♣ +351 224 887 170
➡ info@bocadolobo.com