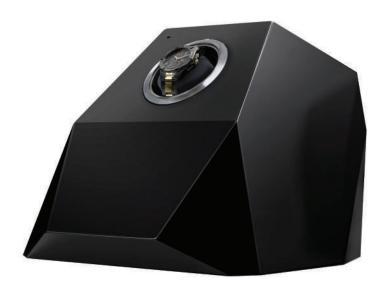

# **DIAMOND**

WATCH WINDER

Valuable watches are like diamonds. Lapidated like these precious gems, Diamond watch winder was sculpted from the finest materials in order to offer  $% \left( 1\right) =\left( 1\right) \left( 1\right)$ the perfect ambience to the most valued collector watches while providing for the best care the sensitive mechanisms of automatic time pieces require.  $\,$ 

# **DIAMOND**

WATCH WINDER