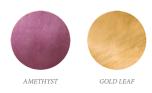

Product features: Gold leaf with transluscid amethyst colour, gold-leaf interiors, hand carved feet details with gold leaf finish.

Arts and Techniques: Wood hand-carving and joinery, gold leaf application. Materials and Finishes: Wood; Gold leaf; Gold and silver leaf with translucid amethyst lacquer.

#### STANDARD