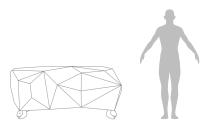

#### DIMENSIONS

Width: 180cm (70,9 in.) Depth: 60cm (23,6 in.) Height: 83cm (32,7 in.)

m³ 1,61