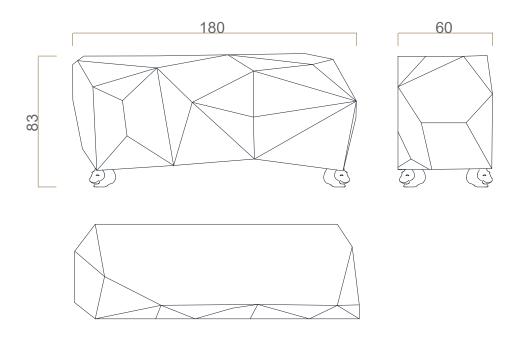

#### DIMENSIONS

Width: 180cm (70,9 in.) Depth: 60cm (23,6 in.) Height: 83cm (32,7 in.)

m³ 1,61