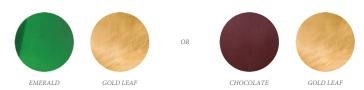

Product Options: Gold and silver leaf with translucid emerald lacquer or chocolate degrade/gradient lacquer.

**Customization:** Custom sizes and colors are available with an upcharge. Observations for mounting: Pads on the base to protect the support area. Clean and Care: Dry cloth.

## PRODUCT OPTIONS

Custom colors and finishes are available with an upcharge. Please contact info@bocadolobo.com