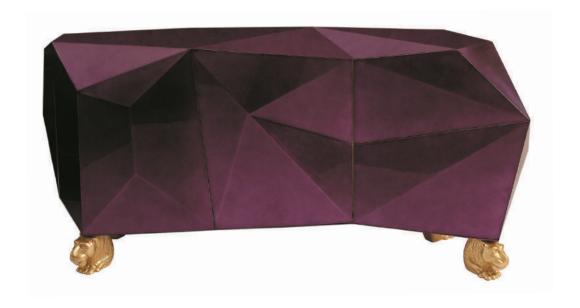

# Li ted edition DIAMOND

SIDEBOARD

We love to create new contemporary furniture which stirs emotion in our admirers. This project conveys our mission to interpret in an exquisite way the modern consumer's desire for exclusive décor products, all the while maintaining the balance between the timeless values of decoration and utmost quality with an ever-growing modern vision.

Product features: Gold leaf with transluscid amethyst colour, gold-leaf interiors, hand carved feet details with gold leaf finish.

Arts and Techniques: Wood hand-carving and joinery, gold leaf application. Materials and Finishes: Wood; Gold leaf; Gold and silver leaf with translucid amethyst lacquer.

Product Options: Gold and silver leaf with translucid emerald lacquer or chocolate degrade/gradient lacquer.

**Customization:** Custom sizes and colors are available with an upcharge. Observations for mounting: Pads on the base to protect the support area. Clean and Care: Dry cloth.