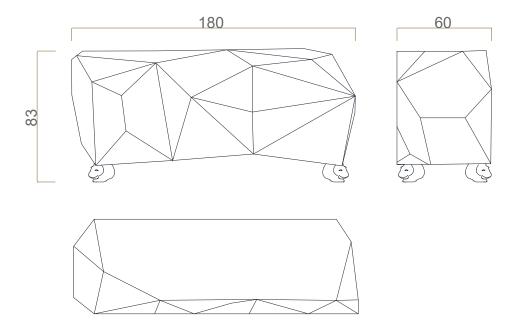

#### DIMENSIONS

Width: 185cm (72,8 in.) Depth:60cm (23,6 in.) Height:83cm (32,7 in.)

1 box

m<sup>3</sup>