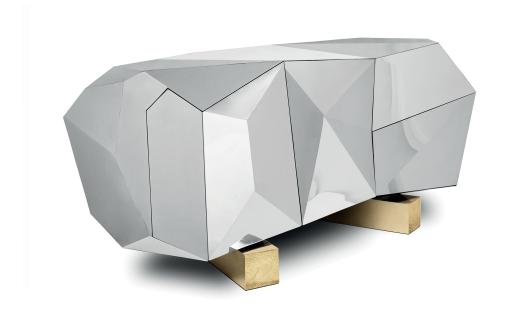

### **DIAMOND PYRITE**

SIDEBOARD

A celebration of ten years of Diamonds, the power of matter meets a Boca do Lobo classic.

Product features: Product features: Polished Stainless Steel exterior with Wood Veneer interior. Brass plated feet with Casted Brass details.

Arts and Techniques: Wood hand-carving and joinery, Metal Plating, Foundry and Polishing.

Materials and Finishes: Stainless Steel; Wood Veneer; Polished Brass and Casted Brass

Product Options: Stainless Steel or Polished Brass exterior. Walnut Root or Poplar Root interior. Polished Brass or Stainless Steel feet

Customization: Custom sizes and colors are available with an upcharge.

Observations for mounting: It contains pads on the base to protect the support area. Clean and Care: Dry cloth.