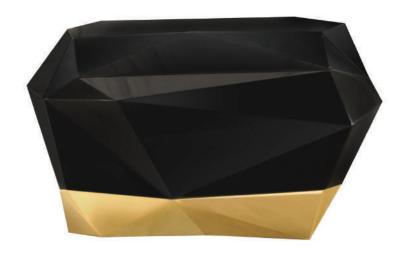

## **DIAMOND**

#### NIGHTSTAND

The Diamond, from the ancient greek term "unbreakable", is inspired by precious stones and their discreet, yet powerful nature. Developed from one of Boca do Lobo's most iconic designs, the Diamond Nightstand is ready to accommodate any bedside essentials, bringing real personality to the master bedroom.

Product features: Nightstand made in wood, finished with a golden leaf and black, high gloss varnish. Contains one drawer. The interior is finished in golden leaf.

Arts and Techniques: Joinery, Carving, Varnishing and Application of Golden and Silver Leaf.

Materials and Finishes: Wood, Golden and Silver leaf finished with a luxurious shade of translucent black, High Gloss Varnish.

Product Options: Master Bedroom Collection, Singular Products.

Customization: Custom sizes and colors are available with an upcharge.