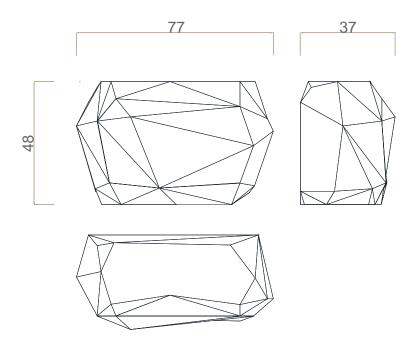

#### DIMENSIONS

Width: 77cm (30,3 in.) Depth: 37cm (14,6 in.) Height: 48cm (18,9 in.)

m³ 0,61