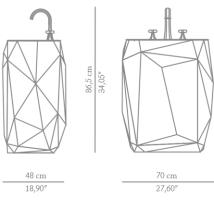

#### DIMENSIONS

WIDTH**70** cm | 27,60" DEPTH:48 cm | 18,90" HEIGHT86,5 cm | 34,05"