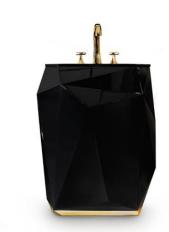

# MAISON VALENTINA LUXURY BATHROOMS

**BATHTUBS** WASH BASIN CASEGOODS LIGHTING UPHOLSTERY SURFACE **ACCESSORIES** 

DIAMOND | FREESTANDING

The Diamond freestanding turns heads wherever it stands. It features a wooden structure finished in a high gloss black varnish, a colour that contrasts perfectly with the interior, covered in gold leaf. Besides its irregular shape, it has a built-in oval sink glass with a translucent black finishing.