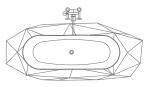

## **DIAMOND** | BATHTUB

Diamond bathtub designed in fiberglass with a luxurious black high-gloss finishing. The diamond shaped sculptural body is based on its name, making it a exquisite item in any modern bathroom. This bathtub also presents a golden rim, a small detail that stands out.

## DIMENSIONS

WIDTH: 215 cm | 84,64" DEPTH: 91,5 cm | 36,02" HEIGHT: 70 cm | 27,6"

MATERIALS

Structure: Fiber glass, High gloss black lacquered. Tub: Casted iron, High gloss black lacquered | Gold painted stripe, High gloss varnish.