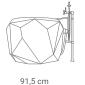

## DIMENSIONS

WIDTH: 215 cm | 84,64" DEPTH: 91,5 cm | 36,02" HEIGHT: 70 cm | 27,6"

MATERIALS

Structure: Fiber glass, High gloss black lacquered. Tub: Casted iron, High gloss black lacquered | Gold painted stripe, High gloss varnish.