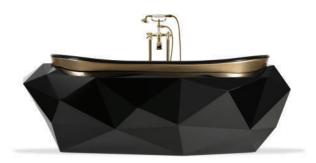

## **DIAMOND** | BATHTUB

Diamond bathtub designed in fiberglass with a luxurious black high-gloss finishing. The diamond shaped sculptural body is based on its name, making it a exquisite item in any modern bathroom. This bathtub also presents a golden rim, a small detail that stands out.