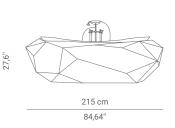

## DIMENSIONS

WIDTH: 215 cm | 84,64" DEPTH: 91,5 cm | 36,02" HEIGHT: 70 cm | 27,6"

MATERIALS

Structure: Fiber glass, High gloss black lacquered. Tub: Casted iron, High gloss black lacquered | Gold painted stripe, High gloss varnish.