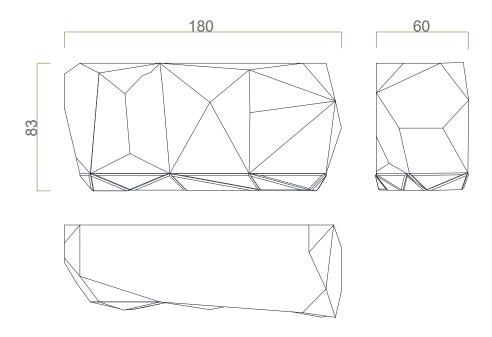

#### DIMENSIONS

Width: 180cm (70,9 in.) Depth: 60cm (23,6 in.) Height: 83cm (32,7 in.)

m³

EXPLORE MORE

. CATALOGS .

. FINISHES .

. PRESS EDITORIAL .

. VIDEOS