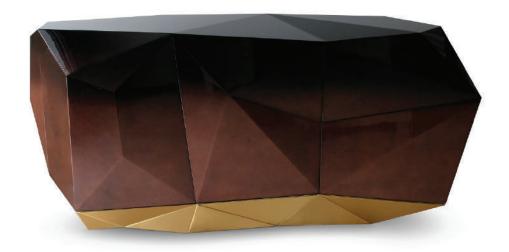

## DIAMOND CHOCOLATE

SIDEBOARD

We love to create new contemporary furniture which stirs emotion in our admirers. This project conveys our mission to interpret in an exquisite way the modern consumer's desire for exclusive décor products, all the while maintaining the balance between the timeless values of decoration and utmost quality with an ever-growing modern vision.

Product features: Faceted sideboard totally manually produced. Contains two doors, two drawers and a shelf. The interior is finished in golden leaf. Legs are  $\,$ manually carved lined with golden leaf. The sideboard is made from wood finished with a luxurious shade of translucent brown with high gloss varnish.

 $\label{lem:and-def} \textbf{Arts and Techniques:} \ \textbf{Joinery, Carving, Varnishing and Application of Golden}$ and Silver Leaf.

Materials and Finishes: Wood, Golden and Silver leaf finished with a luxurious shade of translucent brown, High Gloss Varnish.