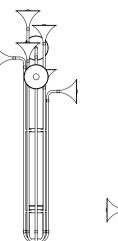

## **ATOMIC WALL LAMP**

## DIMENSIONS

HEIGHT: 20" | 51 cm WIDTH: 18.7" | 47.5 cm LENGTH: 12.6" | 32 cm

WEIGHT

# APPROX.: 4,3 kg | 9.5 lbs

## STANDARD FINISHES

BODY: Glossy Black and Gold Plated SHADE: Glossy Black and Gold Powder Paint (inside)

## BULBS 🗐 🔿

 $7 \times {\rm G9}$  LED 4W Power, 3000K Colour Temperature Bulbs (included) (for USA not included)