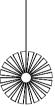

## ATOMIC PENDANT SUSPENSION LAMP

## DIMENSIONS

HEIGHT: 28.7" | 73 cm DIAM: 31.5" | 80 cm CORD HEIGHT: 39.4" | 100 cm

WEIGHT APPROX.: 25 kg | 55.1 lbs

STANDARD FINISHES BODY: Gold Plated

# SHADE: Glossy Black

## BULBS 💷 🕞

8 × G9 LED bulbs, 4W Power, 3000K Colour Temperature, Non Dimmable (bulbs not included for North America)