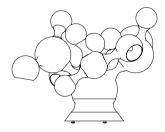

## **GOODMAN SUSPENSION LAMP**

## DIMENSIONS

HEIGHT: 43.3" | 110 cm DIAM.: 82.7" | 210 cm

WEIGHT APPROX.: 9 kg | 19.8 lbs

## STANDARD FINISHES

BODY: Brass SHADE: Aluminium

BULBS C 41x E27 Bulb (1 per shade) (included) max 40W per bulb (E26 for USA not included)