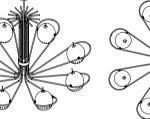

## ATOMIC CEILING SUSPENSION LAMP

#### DIMENSIONS

HEIGHT: 19,7" | 50 cm DIAM: 34,6" | 88 cm

# WEIGHT

**APPROX.:** 20 kg | 44 lbs

## STANDARD FINISHES

BODY: Glossy Black and Gold Plated SHADE: Glossy Black and Gold Powder Paint (inside)

## BULBS ED

 $8 \times G9$  Bulbs 4W Power, 3000K Colour Temperature (included) (bulbs not included for North America)

SEE PRODUCT AT PAGE 20

SEE PRODUCT AT PAGE 19