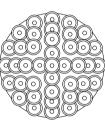

# ATOMIC ROUND SUSPENSION LAMP

## DIMENSIONS

HEIGHT: 14.6" | 37 cm DIAM: 59" | 150 cm

WEIGHT APPROX.: 25 kg | 55.1 lbs

STANDARD FINISHES BODY: Gold Plated SHADE: Glossy Black

## BULBS 💷 🖻

 $12 \ x$  G9 LED bulbs, 4W Power, 3000K Colour Temperature, Non Dimmable (bulbs not included for North America)

SEE PRODUCT AT PAGE 18