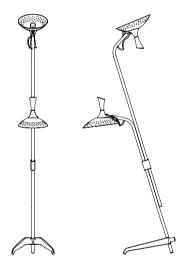

## **ABBEY FLOOR LAMP**

## DIMENSIONS

HEIGHT: 76" | 193 cm WIDTH: 16.5" | 42 cm **DEPTH:** 29.5" | 75 cm

WEIGHT APPROX.: 6,5 kg | 14.3 lbs

## STANDARD FINISHES BODY: Gold Plated

SHADE: Black Matte

## BULBS I D

2 x G9 LED bulbs, 4W Power, 3000K Colour Temperature, Non Dimmable (bulbs not included for North America)