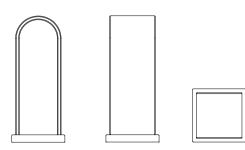

## **ABBEY FLOOR LAMP**

## DIMENSIONS

HEIGHT: 76" | 193 cm WIDTH: 16.5" | 42 cm **DEPTH:** 29.5" | 75 cm

WEIGHT APPROX.: 6,5 kg | 14.3 lbs

## STANDARD FINISHES BODY: Gold Plated

SHADE: Black Matte

## BULBS I D

2 x G9 LED bulbs, 4W Power, 3000K Colour Temperature, Non Dimmable (bulbs not included for North America)