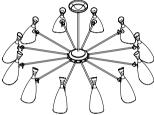

# ATOMIC ROUND SUSPENSION LAMP

## DIMENSIONS

HEIGHT: 14.6" | 37 cm DIAM: 59" | 150 cm

WEIGHT APPROX.: 25 kg | 55.1 lbs

STANDARD FINISHES BODY: Gold Plated SHADE: Glossy Black

## BULBS 💷 🖻

 $12 \ x$  G9 LED bulbs, 4W Power, 3000K Colour Temperature, Non Dimmable (bulbs not included for North America)

SEE PRODUCT AT PAGE 18