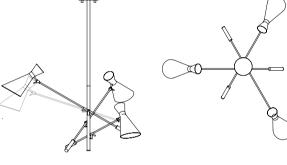

# ATOMIC ROUND SUSPENSION LAMP

## DIMENSIONS

HEIGHT: 14.6" | 37 cm DIAM: 59" | 150 cm

WEIGHT APPROX.: 25 kg | 55.1 lbs

STANDARD FINISHES BODY: Gold Plated SHADE: Glossy Black

## BULBS 💷 🖻

 $12 \ x$  G9 LED bulbs, 4W Power, 3000K Colour Temperature, Non Dimmable (bulbs not included for North America)

SEE PRODUCT AT PAGE 18

## DIMENSIONS

HEIGHT: 31.5" | 80 cm DIAM.: 39.3" | 100 cm CORD HEIGHT: 39.4" | 100 cm

WEIGHT APPROX.: 85 kg | 187 lbs

## STANDARD FINISHES

BODY: Gold Plated

## BULBS I

 $45 \times G9$  LED bulbs, 4W Power, 3000K Colour Temperature, Non Dimmable (bulbs not included for North America)

**BRUBECK CHANDELIER SUSPENSION LAMP** 