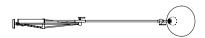

# DIANA SUSPENSION LAMP

## DIMENSIONS

HEIGHT: 19.6" | 50 cm (min) 35.4" | 90 cm (max) WIDTH: 11.8" | 30 cm LENGTH: 17.7" | 45 cm

## WEIGHT

APPROX.: 5 kg | 11 lbs

## STANDARD FINISHES

**BODY:** Nickel Plated **SHADE:** Glossy Red & White Matte

## BULBS ඟ

 $1 \ x \ E27 \ LED \ 4W$  Power, 3000K Colour Temperature Bulb (included) max 40W per bulb (E26 for USA not included)

SEE PRODUCT AT PAGE 41