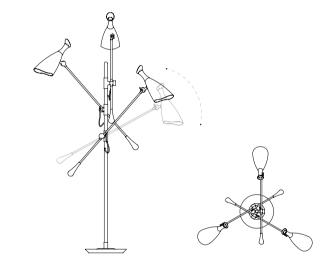

## BULBS I

 $45 \times G9$  LED bulbs, 4W Power, 3000K Colour Temperature, Non Dimmable (bulbs not included for North America)

**BRUBECK CHANDELIER SUSPENSION LAMP** 

## DIMENSIONS

HEIGHT: 31.5" | 80 cm DIAM.: 39.3" | 100 cm CORD HEIGHT: 39.4" | 100 cm

WEIGHT APPROX.: 85 kg | 187 lbs

## STANDARD FINISHES

BODY: Gold Plated