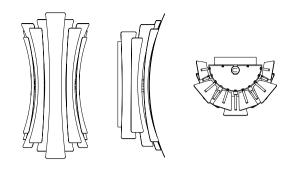

## **MIRAGE SUSPENSION LAMP**

## DIMENSIONS

HEIGHT: 47,2" | 120 cm WIDTH: 27,6" | 70 cm LENGTH: 21.7" | 55 cm

## STANDARD FINISHES

**BODY:** Brushed Brass SHADE INSIDE: Gold Powder Paint SHADE OUTSIDE: Matte Black Lacquer