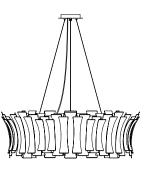

## **ABBEY SUSPENSION LAMP**

#### DIMENSIONS

HEIGHT: 11.3" | 28.8 cm WIDTH: 43.3" | 110.2 cm DEPTH: 74.6" | 189.5 cm

WEIGHT

APPROX.: 15 kg | 33 lbs

STANDARD FINISHES BODY: Brushed Brass

SHADE: Glossy White

## BULBS 🗢

 $6\times$  E14 LED Bulbs 4W Power, 3000K Colour Temperature (included) (bulbs not included for North America)