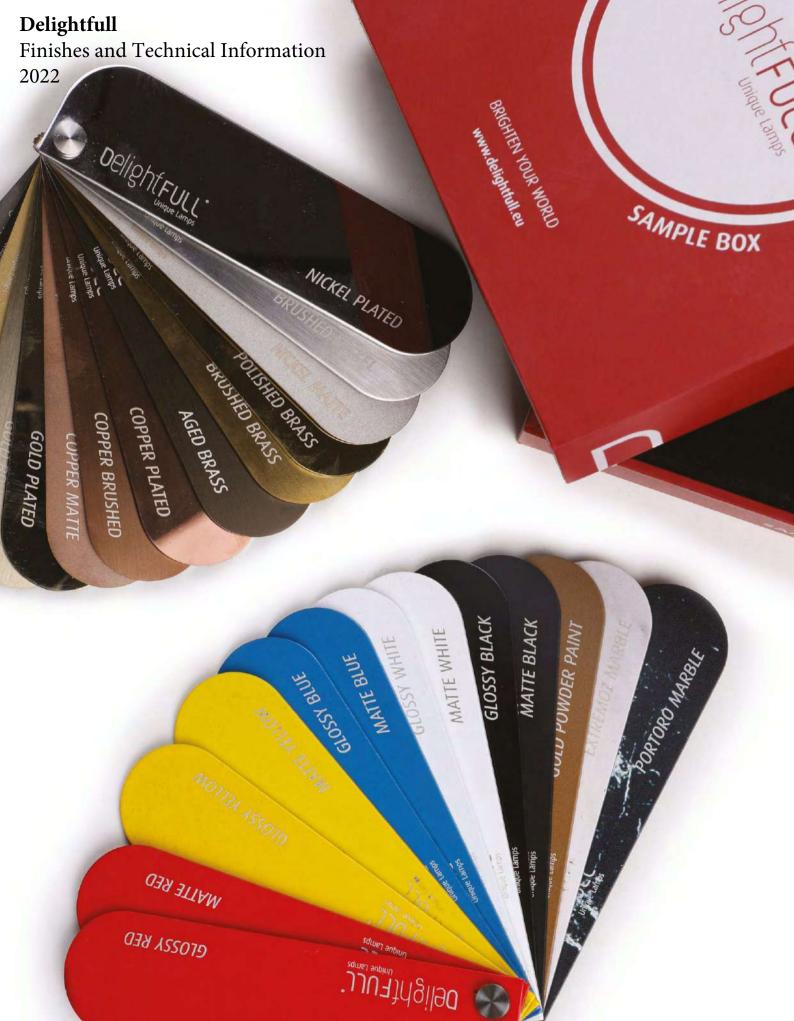

# **FINISHES**

| YELLOW                          | WHITE                    | BLACK                               | RED                            |
|---------------------------------|--------------------------|-------------------------------------|--------------------------------|
| 11 STANDARD FINISHES            |                          |                                     |                                |
| Delight FULL<br>GLOSSY RED      | DelightFull<br>Matte Red | DelightFULL'                        | Delight Full                   |
| GLOSSY BLACK                    | Delight FULL             | Delight FULL<br>GLOSSY BLUE         | DESIGNTE ULLE                  |
| DelightEur.<br>GLOSSY YELLOW    | Delight Full.            | Delight FULL 60                     |                                |
| 15 BODY FINISHES                |                          |                                     |                                |
| Delight FULL BE                 | DEIGITIFULL BLA          | DELIGHTFULL<br>BLACK NICKEL BRUSHED | Deligitieuu                    |
| DELIGHTFULL<br>POLISHED BRASS   | BRUSHED BRASS            | DIMENTFULL<br>COPPER MATTE          | DelightFULL<br>BRUSHED COPPER  |
| DelightFull                     |                          | GOLD MATTE                          | Delight FULL<br>GOLD PLATED    |
| DelightFull<br>Mickel Matte     | DelightFullt             | Delight FULL<br>POLISHED BRASS      |                                |
| 5 STONES                        |                          |                                     |                                |
|                                 | Delight Full:            | DEIPU FUL                           | Delight FULL<br>CARRARA MARBLE |
| DelightFull<br>Guatemala Marble | 21164                    | T SWITCH                            |                                |
| $\frown$                        | 2 LIGHT SWITCH           |                                     | -                              |
| BLACK                           | WHITE                    |                                     |                                |