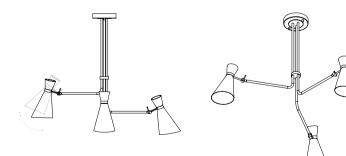

## **CHARLES SUSPENSION LAMP**

#### DIMENSIONS

HEIGHT: 15.7" | 40 cm DIAM.: 39.3" | 100 cm POLE HEIGHT: 35.4"" | 90 cm

WEIGHT APPROX.: 18 kg | 39.6 lbs

STANDARD FINISHES **BODY:** Nickel Plated SHADE: White Matte (inside), Black Glossy (outside)

## BULBS 🔍

20 x E27 LED 4W Power, 3000K Colour Temperature Bulbs (included) max 40W per bulb (E26 for USA not included)

SEE PRODUCT AT PAGE 33