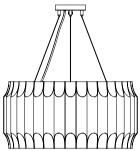

## DIMENSIONS

HEIGHT: 31.5" | 80 cm DIAM.: 39.3" | 100 cm CORD HEIGHT: 39.4" | 100 cm

WEIGHT APPROX.: 85 kg | 187 lbs

## STANDARD FINISHES

BODY: Gold Plated

## BULBS I

 $45 \times G9$  LED bulbs, 4W Power, 3000K Colour Temperature, Non Dimmable (bulbs not included for North America)

**BRUBECK CHANDELIER SUSPENSION LAMP** 