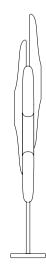

## **ABBEY SUSPENSION LAMP**

#### DIMENSIONS

HEIGHT: 11.3" | 28.8 cm WIDTH: 43.3" | 110.2 cm DEPTH: 74.6" | 189.5 cm

WEIGHT

APPROX.: 15 kg | 33 lbs

STANDARD FINISHES BODY: Brushed Brass

SHADE: Glossy White

## BULBS 🗢

 $6\times$  E14 LED Bulbs 4W Power, 3000K Colour Temperature (included) (bulbs not included for North America)