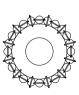

## **KROWN SUSPENSION LAMP**

## DIMENSIONS

HEIGHT: 12.9" | 30 cm WIDTH: 28.9" | 73.5 cm LENGTH: 28.9" | 73.5 cm

## STANDARD FINISHES

**BODY:** Gold Plated **SHADE:** Glossy White

## BULBS I

 $32 \times G9$  LED 4W Power, 3000K Colour Temperature Bulbs (included) max 40W per bulb (E26 for USA not included)

SEE PRODUCT AT PAGE 63