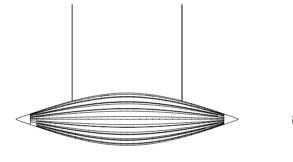

## BOTTI DIAMOND SUSPENSION LAMP

## DIMENSIONS

WIDTH: 43.3" | 110 cm HEIGHT: 27.5" | 70 cm DEPTH: 43.3" | 110 cm

WEIGHT APPROX.: 13 kg | 28.7 lbs

## STANDARD FINISHES

BODY: Brass SHADE: Brass

## BULBS 🕬

15x E27 Incandescent Bulbs 25W (bulbs not included for North America)

We have three Botti suspension models with the same amount of bulbs. The only difference between them is the diameter: 90cm  $\mid$  150cm  $\mid$  250cm