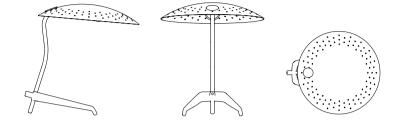

## **BOTTI FLOOR LAMP**

## DIMENSIONS

HEIGHT: 70.9 " | 180 cm DIAM.: 24.8" | 63 cm

WEIGHT APPROX.: 18 kg | 39.7 lbs

## STANDARD FINISHES

**BODY:** Gold Plated **BASE:** Gold Plated and White Glossy

## BULBS ඟ

8 x E27 Reflector LED 4W Power, 3000K Colour Temperature Bulbs (included) (E12 for USA not included)max 40W per bulb

SEE PRODUCT AT PAGE 95