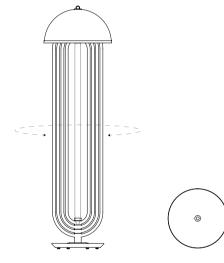

## **ABBEY SUSPENSION LAMP**

#### DIMENSIONS

HEIGHT: 11.3" | 28.8 cm WIDTH: 43.3" | 110.2 cm DEPTH: 74.6" | 189.5 cm

WEIGHT

APPROX.: 15 kg | 33 lbs

STANDARD FINISHES BODY: Brushed Brass

SHADE: Glossy White

## BULBS 🗢

 $6\times$  E14 LED Bulbs 4W Power, 3000K Colour Temperature (included) (bulbs not included for North America)