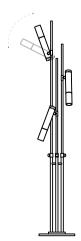

## **ABBEY FLOOR LAMP**

## DIMENSIONS

HEIGHT: 76" | 193 cm WIDTH: 16.5" | 42 cm **DEPTH:** 29.5" | 75 cm

WEIGHT APPROX.: 6,5 kg | 14.3 lbs

## STANDARD FINISHES BODY: Gold Plated

SHADE: Black Matte

## BULBS I D

2 x G9 LED bulbs, 4W Power, 3000K Colour Temperature, Non Dimmable (bulbs not included for North America)