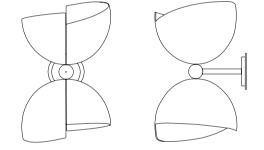

## **ABBEY SUSPENSION LAMP**

#### DIMENSIONS

HEIGHT: 11.3" | 28.8 cm WIDTH: 43.3" | 110.2 cm DEPTH: 74.6" | 189.5 cm

WEIGHT

APPROX.: 15 kg | 33 lbs

STANDARD FINISHES BODY: Brushed Brass

SHADE: Glossy White

## BULBS 🗢

 $6\times$  E14 LED Bulbs 4W Power, 3000K Colour Temperature (included) (bulbs not included for North America)