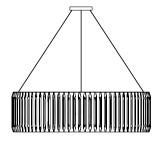

## **ABBEY SUSPENSION LAMP**

#### DIMENSIONS

HEIGHT: 11.3" | 28.8 cm WIDTH: 43.3" | 110.2 cm DEPTH: 74.6" | 189.5 cm

WEIGHT

APPROX.: 15 kg | 33 lbs

STANDARD FINISHES BODY: Brushed Brass

SHADE: Glossy White

## BULBS 🗢

 $6\times$  E14 LED Bulbs 4W Power, 3000K Colour Temperature (included) (bulbs not included for North America)