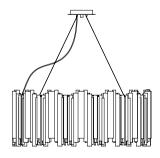

## **ABBEY SUSPENSION LAMP**

#### DIMENSIONS

HEIGHT: 11.3" | 28.8 cm WIDTH: 43.3" | 110.2 cm DEPTH: 74.6" | 189.5 cm

WEIGHT

APPROX.: 15 kg | 33 lbs

STANDARD FINISHES BODY: Brushed Brass

SHADE: Glossy White

## BULBS 🗢

 $6\times$  E14 LED Bulbs 4W Power, 3000K Colour Temperature (included) (bulbs not included for North America)