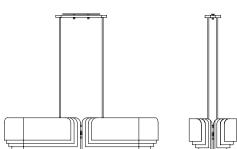

## **DUKE FLOOR LAMP**

## DIMENSIONS

HEIGHT: 63.7" | 162 cm BASE DIAM.: 13.7" | 35 cm

## WEIGHT

APPROX.: 18 kg | 39.68 lbs

## STANDARD FINISHES

BODY: Black Matte and Gold Plated SHADE: Black Matte, Brushed Brass and White Matte (inside) Details: Gold Plated WIRE: Red

#### BULBS I

9x G9 LED 4W Power, 3000K Colour Temperature Bulbs (included) (for USA not included) max 40W per bulb