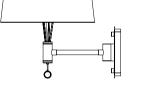

## DIMENSIONS DIAM.: 11.8" | 30 cm

HENDRIX WALL LAMP

**LENGHT:** 3.5" | 30 cm

WEIGHT APPROX.: 2 kg | 4.4 lbs

STANDARD FINISHES BODY: Gold Plated

## BULBS 💷 🖻

3x G9 LED 4W Power, 3000K Colour Temperature Bulbs (included) (for USA not included)