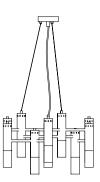

## **BOTTI SUSPENSION LAMP**

## DIMENSIONS

HEIGHT: 15.4" | 39 cm DIAM: 16.9" | 43 cm CORD HEIGHT: 39.4" | 100 cm

WEIGHT APPROX.: 2,5 kg | 7.7 lbs

STANDARD FINISHES BODY: Gold Plated

## BULBS C 11 × E27 Tubular Filament Bulbs (included) (E12 for USA not included)