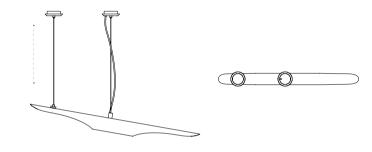

## **ABBEY SUSPENSION LAMP**

#### DIMENSIONS

HEIGHT: 11.3" | 28.8 cm WIDTH: 43.3" | 110.2 cm DEPTH: 74.6" | 189.5 cm

WEIGHT

APPROX.: 15 kg | 33 lbs

STANDARD FINISHES BODY: Brushed Brass

SHADE: Glossy White

## BULBS 🗢

 $6\times$  E14 LED Bulbs 4W Power, 3000K Colour Temperature (included) (bulbs not included for North America)