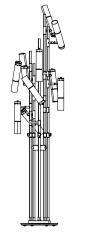

## **ABBEY FLOOR LAMP**

## DIMENSIONS

HEIGHT: 76" | 193 cm WIDTH: 16.5" | 42 cm **DEPTH:** 29.5" | 75 cm

WEIGHT APPROX.: 6,5 kg | 14.3 lbs

## STANDARD FINISHES BODY: Gold Plated

SHADE: Black Matte

## BULBS I D

2 x G9 LED bulbs, 4W Power, 3000K Colour Temperature, Non Dimmable (bulbs not included for North America)