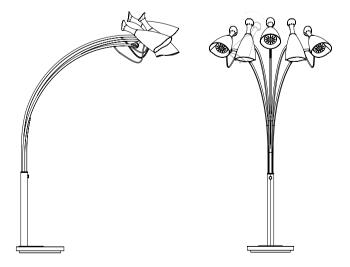

## **BRUBECK FLOOR LAMP**

## DIMENSIONS

HEIGHT: 65.7" | 167 cm DIAM.: 13" | 33 cm

## WEIGHT

APPROX.: 22 kg | 48.5 lbs

## STANDARD FINISHES

BODY: Gold Plated BASE: Black Matte

#### BULBS 🔍

6 x E27 LED 4W Power, 3000K Colour Temperature Bulbs (included) (E26 for USA not included) max 40W per bulb