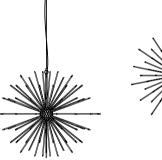

## ATOMIC PENDANT SUSPENSION LAMP

## DIMENSIONS

HEIGHT: 28.7" | 73 cm DIAM: 31.5" | 80 cm CORD HEIGHT: 39.4" | 100 cm

WEIGHT APPROX.: 25 kg | 55.1 lbs

STANDARD FINISHES BODY: Gold Plated

# SHADE: Glossy Black

## BULBS 💷 🕞

8 × G9 LED bulbs, 4W Power, 3000K Colour Temperature, Non Dimmable (bulbs not included for North America)