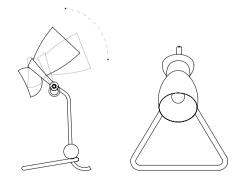

## **IKE SUSPENSION LAMP**

#### DIMENSIONS

HEIGHT: 15" | 38 cm DIAM.: 23.6" | 60 cm CORD HEIGHT: 39.4" | 100 cm

WEIGHT APPROX.: 9,5 kg | 21 lbs

#### STANDARD FINISHES BODY: Gold Plated

SHADE: Gold Plated & Glossy Black

## BULBS 💷 🖻

 $1.3\times$  G9 LED bulbs, 4W Power, 3000K Colour Temperature, Non Dimmable (bulbs not included for North America)