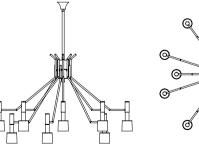

## KROWN CHANDELIER SUSPENSION LAMP

## DIMENSIONS

HEIGHT: 12.9" | 75.5 cm WIDTH: 28.9" | 73.5 cm LENGTH: 28.9" | 73.5 cm

STANDARD FINISHES BODY: Brass

#### BULBS 🗐 🔿

40 x G9 LED bulbs, 4W Power, 3000K Colour Temperature, Non Dimmable (bulbs not included for North America)

MAKE IT YOUR OWN - CUSTOMIZE YOUR FAVORITE LIGHTING DESIGN See our materials & finishes at page 154