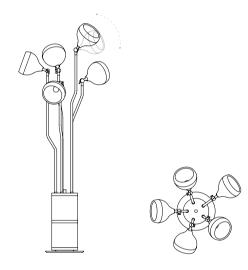

## **ABBEY SUSPENSION LAMP**

#### DIMENSIONS

HEIGHT: 11.3" | 28.8 cm WIDTH: 43.3" | 110.2 cm DEPTH: 74.6" | 189.5 cm

WEIGHT

APPROX.: 15 kg | 33 lbs

STANDARD FINISHES BODY: Brushed Brass

SHADE: Glossy White

## BULBS 🗢

 $6\times$  E14 LED Bulbs 4W Power, 3000K Colour Temperature (included) (bulbs not included for North America)