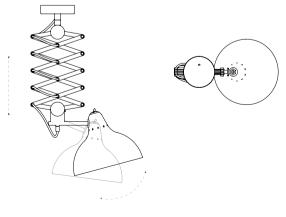

# CHARLES WALL LAMP

## DIMENSIONS

HEIGHT: 10″ | 25,6 cm Width: 6.5″ | 16,6 cm Depth: 5.5″ | 14,2 cm

## WEIGHT

APPROX.: 2 kg | 4.4 lbs

STANDARD FINISHES BODY: Nickel plated SHADE: Nickel plated and White Matte (inside)

## BULBS 🗢

1 x E27 LED 4W Power, 3000K Colour Temperature Bulb (included) (E26 for USA not included)