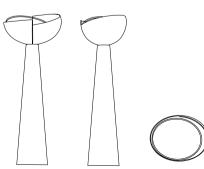

## **ABBEY FLOOR LAMP**

## DIMENSIONS

HEIGHT: 76" | 193 cm WIDTH: 16.5" | 42 cm **DEPTH:** 29.5" | 75 cm

WEIGHT APPROX.: 6,5 kg | 14.3 lbs

## STANDARD FINISHES BODY: Gold Plated

SHADE: Black Matte

## BULBS I D

2 x G9 LED bulbs, 4W Power, 3000K Colour Temperature, Non Dimmable (bulbs not included for North America)