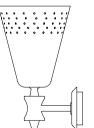

## MIRAGE FLOOR LAMP

## DIMENSIONS

HEIGHT: 46,8" | 119 cm WIDTH: 17,9" | 45,5 cm LENGTH: 14,2" | 36 cm

WEIGHT APPROX.: 10 kg | 22 lbs

## STANDARD FINISHES

STRUCTURE: Brushed Brass SHADE INSIDE: Gold Powder Paint SHADE OUTSIDE: Matte Black Lacquer