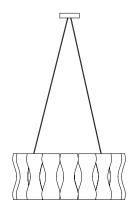

## **ABBEY SUSPENSION LAMP**

#### DIMENSIONS

HEIGHT: 11.3" | 28.8 cm WIDTH: 43.3" | 110.2 cm DEPTH: 74.6" | 189.5 cm

WEIGHT

APPROX.: 15 kg | 33 lbs

STANDARD FINISHES BODY: Brushed Brass

SHADE: Glossy White

## BULBS 🗢

 $6\times$  E14 LED Bulbs 4W Power, 3000K Colour Temperature (included) (bulbs not included for North America)