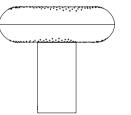

# ATOMIC ROUND SUSPENSION LAMP

## DIMENSIONS

HEIGHT: 14.6" | 37 cm DIAM: 59" | 150 cm

WEIGHT APPROX.: 25 kg | 55.1 lbs

STANDARD FINISHES BODY: Gold Plated SHADE: Glossy Black

## BULBS 💷 🖻

 $12 \ x$  G9 LED bulbs, 4W Power, 3000K Colour Temperature, Non Dimmable (bulbs not included for North America)

SEE PRODUCT AT PAGE 18