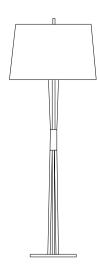

## **ABBEY FLOOR LAMP**

## DIMENSIONS

HEIGHT: 76" | 193 cm WIDTH: 16.5" | 42 cm **DEPTH:** 29.5" | 75 cm

WEIGHT APPROX.: 6,5 kg | 14.3 lbs

## STANDARD FINISHES BODY: Gold Plated

SHADE: Black Matte

## BULBS I D

2 x G9 LED bulbs, 4W Power, 3000K Colour Temperature, Non Dimmable (bulbs not included for North America)