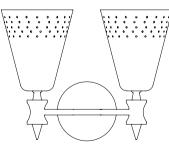

# ATOMIC ROUND SUSPENSION LAMP

## DIMENSIONS

HEIGHT: 14.6" | 37 cm DIAM: 59" | 150 cm

WEIGHT APPROX.: 25 kg | 55.1 lbs

STANDARD FINISHES BODY: Gold Plated SHADE: Glossy Black

## BULBS 💷 🖻

 $12 \ x$  G9 LED bulbs, 4W Power, 3000K Colour Temperature, Non Dimmable (bulbs not included for North America)

SEE PRODUCT AT PAGE 18