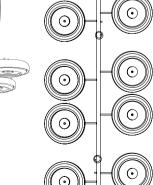

## ATOMIC CEILING SUSPENSION LAMP

#### DIMENSIONS

HEIGHT: 19,7" | 50 cm DIAM: 34,6" | 88 cm

# WEIGHT

**APPROX.:** 20 kg | 44 lbs

## STANDARD FINISHES

BODY: Glossy Black and Gold Plated SHADE: Glossy Black and Gold Powder Paint (inside)

## BULBS ED

 $8 \times G9$  Bulbs 4W Power, 3000K Colour Temperature (included) (bulbs not included for North America)

SEE PRODUCT AT PAGE 20

SEE PRODUCT AT PAGE 19