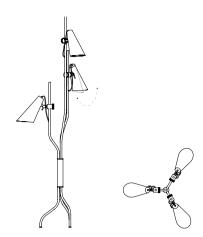

## BULBS I

 $45 \times G9$  LED bulbs, 4W Power, 3000K Colour Temperature, Non Dimmable (bulbs not included for North America)

**BRUBECK CHANDELIER SUSPENSION LAMP** 

## DIMENSIONS

HEIGHT: 31.5" | 80 cm DIAM.: 39.3" | 100 cm CORD HEIGHT: 39.4" | 100 cm

WEIGHT APPROX.: 85 kg | 187 lbs

## STANDARD FINISHES

BODY: Gold Plated