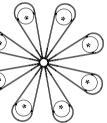

## ATOMIC PENDANT SUSPENSION LAMP

## DIMENSIONS

HEIGHT: 28.7" | 73 cm DIAM: 31.5" | 80 cm CORD HEIGHT: 39.4" | 100 cm

WEIGHT APPROX.: 25 kg | 55.1 lbs

STANDARD FINISHES BODY: Gold Plated

# SHADE: Glossy Black

## BULBS 💷 🕞

8 × G9 LED bulbs, 4W Power, 3000K Colour Temperature, Non Dimmable (bulbs not included for North America)