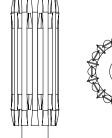

## KROWN CHANDELIER SUSPENSION LAMP

## DIMENSIONS

HEIGHT: 12.9" | 75.5 cm WIDTH: 28.9" | 73.5 cm LENGTH: 28.9" | 73.5 cm

STANDARD FINISHES BODY: Brass

#### BULBS 🗐 🔿

40 x G9 LED bulbs, 4W Power, 3000K Colour Temperature, Non Dimmable (bulbs not included for North America)

MAKE IT YOUR OWN - CUSTOMIZE YOUR FAVORITE LIGHTING DESIGN See our materials & finishes at page 154