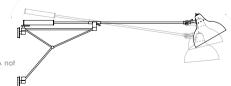

## **ABBEY SUSPENSION LAMP**

#### DIMENSIONS

HEIGHT: 11.3" | 28.8 cm WIDTH: 43.3" | 110.2 cm DEPTH: 74.6" | 189.5 cm

WEIGHT

APPROX.: 15 kg | 33 lbs

STANDARD FINISHES BODY: Brushed Brass

SHADE: Glossy White

## BULBS 🗢

 $6\times$  E14 LED Bulbs 4W Power, 3000K Colour Temperature (included) (bulbs not included for North America)