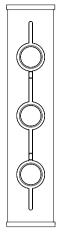

## BOTTI DIAMOND SUSPENSION LAMP

## DIMENSIONS

WIDTH: 43.3" | 110 cm HEIGHT: 27.5" | 70 cm DEPTH: 43.3" | 110 cm

WEIGHT APPROX.: 13 kg | 28.7 lbs

## STANDARD FINISHES

BODY: Brass SHADE: Brass

## BULBS 🕬

15x E27 Incandescent Bulbs 25W (bulbs not included for North America)

We have three Botti suspension models with the same amount of bulbs. The only difference between them is the diameter: 90cm  $\mid$  150cm  $\mid$  250cm