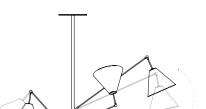

## ATOMIC PENDANT SUSPENSION LAMP

## DIMENSIONS

HEIGHT: 28.7" | 73 cm DIAM: 31.5" | 80 cm CORD HEIGHT: 39.4" | 100 cm

WEIGHT APPROX.: 25 kg | 55.1 lbs

STANDARD FINISHES BODY: Gold Plated

# SHADE: Glossy Black

## BULBS 💷 🕞

8 × G9 LED bulbs, 4W Power, 3000K Colour Temperature, Non Dimmable (bulbs not included for North America)