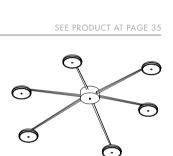

# ATOMIC ROUND SUSPENSION LAMP

## DIMENSIONS

HEIGHT: 14.6" | 37 cm DIAM: 59" | 150 cm

WEIGHT APPROX.: 25 kg | 55.1 lbs

STANDARD FINISHES BODY: Gold Plated SHADE: Glossy Black

## BULBS 💷 🖻

 $12 \ x$  G9 LED bulbs, 4W Power, 3000K Colour Temperature, Non Dimmable (bulbs not included for North America)

SEE PRODUCT AT PAGE 18