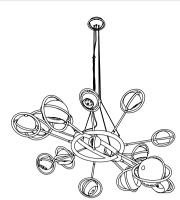

# ATOMIC ROUND SUSPENSION LAMP

## DIMENSIONS

HEIGHT: 14.6" | 37 cm DIAM: 59" | 150 cm

WEIGHT APPROX.: 25 kg | 55.1 lbs

STANDARD FINISHES BODY: Gold Plated SHADE: Glossy Black

## BULBS 💷 🖻

 $12 \ x$  G9 LED bulbs, 4W Power, 3000K Colour Temperature, Non Dimmable (bulbs not included for North America)

SEE PRODUCT AT PAGE 18