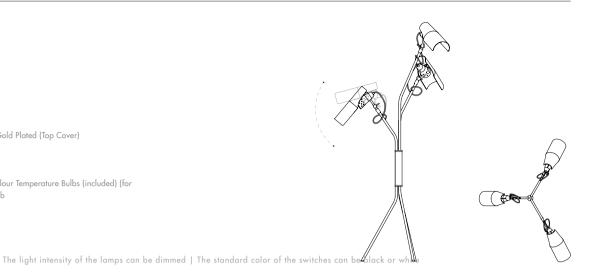

## **ABBEY SUSPENSION LAMP**

#### DIMENSIONS

HEIGHT: 11.3" | 28.8 cm WIDTH: 43.3" | 110.2 cm DEPTH: 74.6" | 189.5 cm

WEIGHT

APPROX.: 15 kg | 33 lbs

STANDARD FINISHES BODY: Brushed Brass

SHADE: Glossy White

## BULBS 🗢

 $6\times$  E14 LED Bulbs 4W Power, 3000K Colour Temperature (included) (bulbs not included for North America)