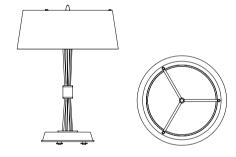

## **ABBEY FLOOR LAMP**

## DIMENSIONS

HEIGHT: 76" | 193 cm WIDTH: 16.5" | 42 cm **DEPTH:** 29.5" | 75 cm

WEIGHT APPROX.: 6,5 kg | 14.3 lbs

## STANDARD FINISHES BODY: Gold Plated

SHADE: Black Matte

## BULBS I D

2 x G9 LED bulbs, 4W Power, 3000K Colour Temperature, Non Dimmable (bulbs not included for North America)