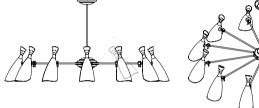

## **ABBEY SUSPENSION LAMP**

#### DIMENSIONS

HEIGHT: 11.3" | 28.8 cm WIDTH: 43.3" | 110.2 cm DEPTH: 74.6" | 189.5 cm

WEIGHT

APPROX.: 15 kg | 33 lbs

STANDARD FINISHES BODY: Brushed Brass

SHADE: Glossy White

## BULBS 🗢

 $6\times$  E14 LED Bulbs 4W Power, 3000K Colour Temperature (included) (bulbs not included for North America)