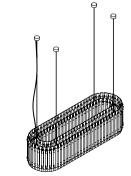

# ATOMIC ROUND SUSPENSION LAMP

## DIMENSIONS

HEIGHT: 14.6" | 37 cm DIAM: 59" | 150 cm

WEIGHT APPROX.: 25 kg | 55.1 lbs

STANDARD FINISHES BODY: Gold Plated SHADE: Glossy Black

## BULBS 💷 🖻

 $12 \ x$  G9 LED bulbs, 4W Power, 3000K Colour Temperature, Non Dimmable (bulbs not included for North America)

SEE PRODUCT AT PAGE 18