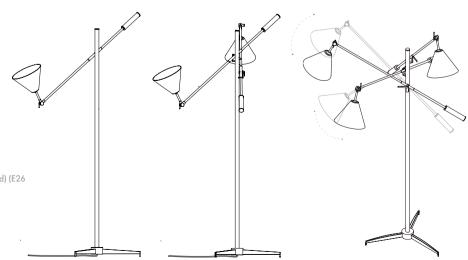

## STANLEY SUSPENSION LAMP

#### DIMENSIONS

HEIGHT: 52.6" | 134 cm DIAM.: 45" | 110 cm POLE HEIGHT: 30.3" | 77 cm (min.)

WEIGHT

APPROX.: 15 kg | 33 lbs

## STANDARD FINISHES

BODY: Nickel Plated SHADE: Glossy Black (outside), White Matte (inside) COUNTERWEIGHT: Glossy Black

#### BULBS 🖙

 $3\times$  E27 LED 4W Power, 3000K Colour Temperature Bulbs (included) (E26 for USA not included) max 40W per bulb