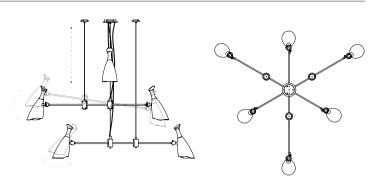

## DUKE PENDANT SUSPENSION LAMP

#### DIMENSIONS

HEIGHT: 13.8" | 35 cm WIDTH: 66" | 168 cm CORD HEIGHT: 25.6" | 65 cm

#### WEIGHT

APPROX.: 9 kg | 19.8 lbs (3 arms)

## STANDARD FINISHES

BODY: Gold Plated SHADE: White Matte WIRE: Red

## BULBS 💷 🕞

 $18 \times G9$  LED bulbs, 4W Power, 3000K Colour Temperature, Non Dimmable (bulbs not included for North America)