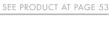

## **ABBEY SUSPENSION LAMP**

#### DIMENSIONS

HEIGHT: 11.3" | 28.8 cm WIDTH: 43.3" | 110.2 cm DEPTH: 74.6" | 189.5 cm

WEIGHT

APPROX.: 15 kg | 33 lbs

STANDARD FINISHES BODY: Brushed Brass

SHADE: Glossy White

## BULBS 🗢

 $6\times$  E14 LED Bulbs 4W Power, 3000K Colour Temperature (included) (bulbs not included for North America)