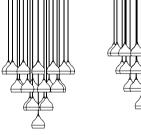

## **ABBEY SUSPENSION LAMP**

#### DIMENSIONS

HEIGHT: 11.3" | 28.8 cm WIDTH: 43.3" | 110.2 cm DEPTH: 74.6" | 189.5 cm

WEIGHT

APPROX.: 15 kg | 33 lbs

STANDARD FINISHES BODY: Brushed Brass

SHADE: Glossy White

## BULBS 🗢

 $6\times$  E14 LED Bulbs 4W Power, 3000K Colour Temperature (included) (bulbs not included for North America)