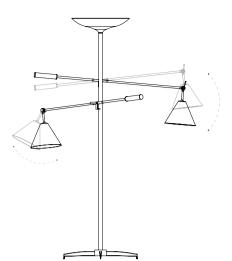

## ATOMIC PENDANT SUSPENSION LAMP

## DIMENSIONS

HEIGHT: 28.7" | 73 cm DIAM: 31.5" | 80 cm CORD HEIGHT: 39.4" | 100 cm

WEIGHT APPROX.: 25 kg | 55.1 lbs

STANDARD FINISHES BODY: Gold Plated

# SHADE: Glossy Black

## BULBS 💷 🕞

8 × G9 LED bulbs, 4W Power, 3000K Colour Temperature, Non Dimmable (bulbs not included for North America)