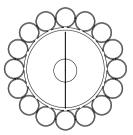

# ATOMIC ROUND SUSPENSION LAMP

## DIMENSIONS

HEIGHT: 14.6" | 37 cm DIAM: 59" | 150 cm

WEIGHT APPROX.: 25 kg | 55.1 lbs

STANDARD FINISHES BODY: Gold Plated SHADE: Glossy Black

## BULBS 💷 🖻

 $12 \ x$  G9 LED bulbs, 4W Power, 3000K Colour Temperature, Non Dimmable (bulbs not included for North America)

SEE PRODUCT AT PAGE 18