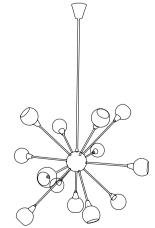

## ATOMIC PENDANT SUSPENSION LAMP

## DIMENSIONS

HEIGHT: 28.7" | 73 cm DIAM: 31.5" | 80 cm CORD HEIGHT: 39.4" | 100 cm

WEIGHT APPROX.: 25 kg | 55.1 lbs

STANDARD FINISHES BODY: Gold Plated

# SHADE: Glossy Black

## BULBS 💷 🕞

8 × G9 LED bulbs, 4W Power, 3000K Colour Temperature, Non Dimmable (bulbs not included for North America)