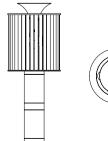

## ATOMIC PENDANT SUSPENSION LAMP

## DIMENSIONS

HEIGHT: 28.7" | 73 cm DIAM: 31.5" | 80 cm CORD HEIGHT: 39.4" | 100 cm

WEIGHT APPROX.: 25 kg | 55.1 lbs

STANDARD FINISHES BODY: Gold Plated

# SHADE: Glossy Black

## BULBS 💷 🕞

8 × G9 LED bulbs, 4W Power, 3000K Colour Temperature, Non Dimmable (bulbs not included for North America)