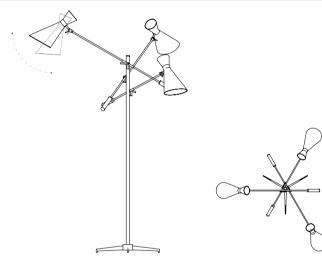

## STANLEY SUSPENSION LAMP

#### DIMENSIONS

HEIGHT: 52.6" | 134 cm DIAM.: 45" | 110 cm POLE HEIGHT: 30.3" | 77 cm (min.)

WEIGHT

APPROX.: 15 kg | 33 lbs

## STANDARD FINISHES

BODY: Nickel Plated SHADE: Glossy Black (outside), White Matte (inside) COUNTERWEIGHT: Glossy Black

#### BULBS 🖙

 $3\times$  E27 LED 4W Power, 3000K Colour Temperature Bulbs (included) (E26 for USA not included) max 40W per bulb