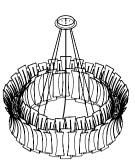

# ATOMIC ROUND SUSPENSION LAMP

## DIMENSIONS

HEIGHT: 14.6" | 37 cm DIAM: 59" | 150 cm

WEIGHT APPROX.: 25 kg | 55.1 lbs

STANDARD FINISHES BODY: Gold Plated SHADE: Glossy Black

## BULBS 💷 🖻

 $12 \ x$  G9 LED bulbs, 4W Power, 3000K Colour Temperature, Non Dimmable (bulbs not included for North America)

SEE PRODUCT AT PAGE 18