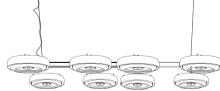

## **ABBEY SUSPENSION LAMP**

#### DIMENSIONS

HEIGHT: 11.3" | 28.8 cm WIDTH: 43.3" | 110.2 cm DEPTH: 74.6" | 189.5 cm

WEIGHT

APPROX.: 15 kg | 33 lbs

STANDARD FINISHES BODY: Brushed Brass

SHADE: Glossy White

## BULBS 🗢

 $6\times$  E14 LED Bulbs 4W Power, 3000K Colour Temperature (included) (bulbs not included for North America)