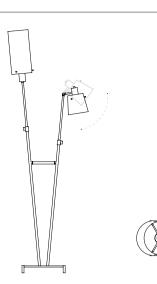

## PASTORIUS FLOOR LAMP

## DIMENSIONS

HEIGHT: 70.1" | 178 cm WIDTH: 24.4" | 62 cm LENGTH:11.8" | 30 cm

WEIGHT APPROX.: 6 kg | 13.2 lbs

## STANDARD FINISHES

BODY: Nickel Plated SHADE: Black Matte and Glossy White (inside) | Acrylic White

BULBS ඟ

 $2\times$  E27 LED 4W Power, 3000K Colour Temperature Bulbs (included) (E26 for USA not included)