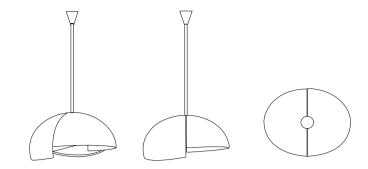

## ATOMIC CEILING SUSPENSION LAMP

#### DIMENSIONS

HEIGHT: 19,7" | 50 cm DIAM: 34,6" | 88 cm

# WEIGHT

**APPROX.:** 20 kg | 44 lbs

## STANDARD FINISHES

BODY: Glossy Black and Gold Plated SHADE: Glossy Black and Gold Powder Paint (inside)

## BULBS ED

 $8 \times G9$  Bulbs 4W Power, 3000K Colour Temperature (included) (bulbs not included for North America)

SEE PRODUCT AT PAGE 20

SEE PRODUCT AT PAGE 19