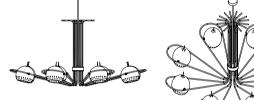

# ATOMIC ROUND SUSPENSION LAMP

## DIMENSIONS

HEIGHT: 14.6" | 37 cm DIAM: 59" | 150 cm

WEIGHT APPROX.: 25 kg | 55.1 lbs

STANDARD FINISHES BODY: Gold Plated SHADE: Glossy Black

## BULBS 💷 🖻

 $12 \ x$  G9 LED bulbs, 4W Power, 3000K Colour Temperature, Non Dimmable (bulbs not included for North America)

SEE PRODUCT AT PAGE 18