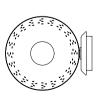

## **ABBEY SUSPENSION LAMP**

#### DIMENSIONS

HEIGHT: 11.3" | 28.8 cm WIDTH: 43.3" | 110.2 cm DEPTH: 74.6" | 189.5 cm

WEIGHT

APPROX.: 15 kg | 33 lbs

STANDARD FINISHES BODY: Brushed Brass

SHADE: Glossy White