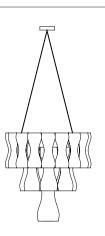

## DIMENSIONS

HEIGHT: 31.5" | 80 cm DIAM.: 39.3" | 100 cm CORD HEIGHT: 39.4" | 100 cm

WEIGHT APPROX.: 85 kg | 187 lbs

## STANDARD FINISHES

BODY: Gold Plated

## BULBS I

 $45 \times G9$  LED bulbs, 4W Power, 3000K Colour Temperature, Non Dimmable (bulbs not included for North America)

**BRUBECK CHANDELIER SUSPENSION LAMP** 