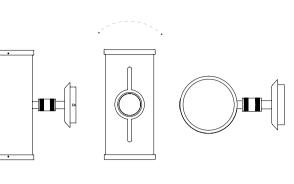

## ATOMIC PENDANT SUSPENSION LAMP

## DIMENSIONS

HEIGHT: 28.7" | 73 cm DIAM: 31.5" | 80 cm CORD HEIGHT: 39.4" | 100 cm

WEIGHT APPROX.: 25 kg | 55.1 lbs

STANDARD FINISHES BODY: Gold Plated

# SHADE: Glossy Black