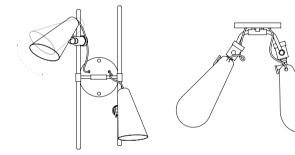

## **ATOMIC WALL LAMP**

## DIMENSIONS

HEIGHT: 20" | 51 cm WIDTH: 18.7" | 47.5 cm LENGTH: 12.6" | 32 cm

WEIGHT

# APPROX.: 4,3 kg | 9.5 lbs

## STANDARD FINISHES

BODY: Glossy Black and Gold Plated SHADE: Glossy Black and Gold Powder Paint (inside)

## BULBS 🗐 🔿

 $7 \times {\rm G9}$  LED 4W Power, 3000K Colour Temperature Bulbs (included) (for USA not included)