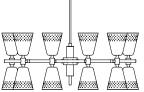

## DIMENSIONS

HEIGHT: 31.5" | 80 cm DIAM.: 39.3" | 100 cm CORD HEIGHT: 39.4" | 100 cm

WEIGHT APPROX.: 85 kg | 187 lbs

## STANDARD FINISHES

BODY: Gold Plated

## BULBS I

 $45 \times G9$  LED bulbs, 4W Power, 3000K Colour Temperature, Non Dimmable (bulbs not included for North America)

**BRUBECK CHANDELIER SUSPENSION LAMP** 