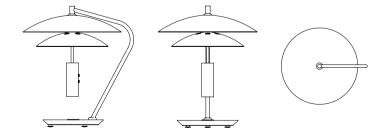

## **ATOMIC TABLE LAMP**

## DIMENSIONS

HEIGHT: 17.5" | 44.5 cm Width: 22.2" | 56.5 cm

WEIGHT

APPROX.: 9 kg | 20 lbs

## STANDARD FINISHES

**BODY:** Glossy Black and Gold Plated) **SHADE:** Glossy Black and Gold Powder Paint (inside)

## BULBS I

 $4 \times {\rm G9}$  LED 4W Power, 3000K Colour Temperature Bulbs (included) (for USA not included)

SEE PRODUCT AT PAGE 130

The light intensity of the lamps can be dimmed | The standard color of the switches can be black or white