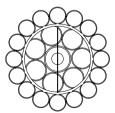

# ATOMIC ROUND SUSPENSION LAMP

## DIMENSIONS

HEIGHT: 14.6" | 37 cm DIAM: 59" | 150 cm

WEIGHT APPROX.: 25 kg | 55.1 lbs

STANDARD FINISHES BODY: Gold Plated SHADE: Glossy Black

## BULBS 💷 🖻

 $12 \ x$  G9 LED bulbs, 4W Power, 3000K Colour Temperature, Non Dimmable (bulbs not included for North America)

SEE PRODUCT AT PAGE 18