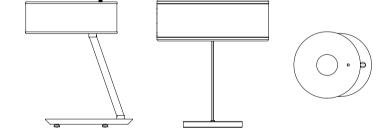

## **ABBEY FLOOR LAMP**

## DIMENSIONS

HEIGHT: 76" | 193 cm WIDTH: 16.5" | 42 cm **DEPTH:** 29.5" | 75 cm

WEIGHT APPROX.: 6,5 kg | 14.3 lbs

## STANDARD FINISHES BODY: Gold Plated

SHADE: Black Matte

## BULBS I D

2 x G9 LED bulbs, 4W Power, 3000K Colour Temperature, Non Dimmable (bulbs not included for North America)