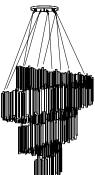

## DIMENSIONS

HEIGHT: 31.5" | 80 cm DIAM.: 39.3" | 100 cm CORD HEIGHT: 39.4" | 100 cm

WEIGHT APPROX.: 85 kg | 187 lbs

## STANDARD FINISHES

BODY: Gold Plated

## BULBS I

 $45 \times G9$  LED bulbs, 4W Power, 3000K Colour Temperature, Non Dimmable (bulbs not included for North America)

**BRUBECK CHANDELIER SUSPENSION LAMP** 