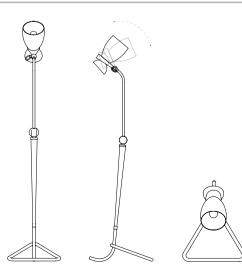

## **IKE FLOOR LAMP**

## DIMENSIONS

HEIGHT: 70.8" | 180 cm DIAM.: 15.7" | 40 cm

WEIGHT APPROX.: 12 kg | 26.4 lbs

STANDARD FINISHES BODY: Gold Plated SHADE: Glossy Black and Gold Plated

## BULBS =

 $3 \times G9$  LED 4W Power, 3000K Colour Temperature Bulbs (included) (for USA not included) max 40W per bulb

The light intensity of the lamps can be dimmed | The standard color of the switches can be black or white

## SEE PRODUCT AT PAGE 106