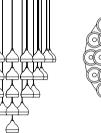

## ATOMIC PENDANT SUSPENSION LAMP

## DIMENSIONS

HEIGHT: 28.7" | 73 cm DIAM: 31.5" | 80 cm CORD HEIGHT: 39.4" | 100 cm

WEIGHT APPROX.: 25 kg | 55.1 lbs

STANDARD FINISHES BODY: Gold Plated

# SHADE: Glossy Black

## BULBS 💷 🕞

8 × G9 LED bulbs, 4W Power, 3000K Colour Temperature, Non Dimmable (bulbs not included for North America)