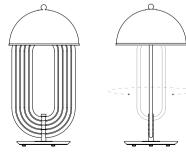

## **ABBEY SUSPENSION LAMP**

#### DIMENSIONS

HEIGHT: 11.3" | 28.8 cm WIDTH: 43.3" | 110.2 cm DEPTH: 74.6" | 189.5 cm

WEIGHT

APPROX.: 15 kg | 33 lbs

STANDARD FINISHES BODY: Brushed Brass

SHADE: Glossy White

## BULBS 🗢

 $6\times$  E14 LED Bulbs 4W Power, 3000K Colour Temperature (included) (bulbs not included for North America)