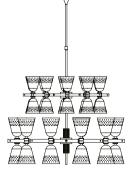

## DIMENSIONS

HEIGHT: 31.5" | 80 cm DIAM.: 39.3" | 100 cm CORD HEIGHT: 39.4" | 100 cm

WEIGHT APPROX.: 85 kg | 187 lbs

## STANDARD FINISHES

BODY: Gold Plated

## BULBS I

 $45 \times G9$  LED bulbs, 4W Power, 3000K Colour Temperature, Non Dimmable (bulbs not included for North America)

**BRUBECK CHANDELIER SUSPENSION LAMP** 