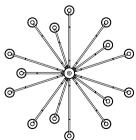

## **KROWN SUSPENSION LAMP**

## DIMENSIONS

HEIGHT: 12.9" | 30 cm WIDTH: 28.9" | 73.5 cm LENGTH: 28.9" | 73.5 cm

## STANDARD FINISHES

**BODY:** Gold Plated **SHADE:** Glossy White

## BULBS I

 $32 \times G9$  LED 4W Power, 3000K Colour Temperature Bulbs (included) max 40W per bulb (E26 for USA not included)

SEE PRODUCT AT PAGE 63