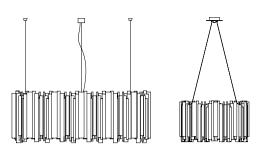

## **ABBEY SUSPENSION LAMP**

#### DIMENSIONS

HEIGHT: 11.3" | 28.8 cm WIDTH: 43.3" | 110.2 cm DEPTH: 74.6" | 189.5 cm

WEIGHT

APPROX.: 15 kg | 33 lbs

STANDARD FINISHES BODY: Brushed Brass

SHADE: Glossy White

## BULBS 🗢

 $6\times$  E14 LED Bulbs 4W Power, 3000K Colour Temperature (included) (bulbs not included for North America)