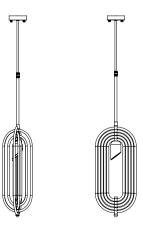

## **BOTTI SUSPENSION LAMP**

## DIMENSIONS

HEIGHT: 15.4" | 39 cm DIAM: 16.9" | 43 cm CORD HEIGHT: 39.4" | 100 cm

WEIGHT APPROX.: 2,5 kg | 7.7 lbs

STANDARD FINISHES BODY: Gold Plated

## BULBS C 11 × E27 Tubular Filament Bulbs (included) (E12 for USA not included)

## **BOTTI PENDANT SUSPENSION LAMP**

## DIMENSIONS

HEIGHT: 15.4" |39 cm DIAM: 16.9" | 43 cm CORD HEIGHT: 39.4" | 100 cm

## BULBS 🔍

11 x E27 LED 4W Power, 3000K Colour Temperature Bulbs (included) (E12 for USA not included) max 40W per bulb