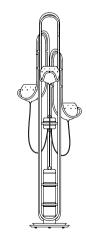

## KROWN CHANDELIER SUSPENSION LAMP

## DIMENSIONS

HEIGHT: 12.9" | 75.5 cm WIDTH: 28.9" | 73.5 cm LENGTH: 28.9" | 73.5 cm

STANDARD FINISHES BODY: Brass

#### BULBS 🗐 🔿

40 x G9 LED bulbs, 4W Power, 3000K Colour Temperature, Non Dimmable (bulbs not included for North America)

MAKE IT YOUR OWN - CUSTOMIZE YOUR FAVORITE LIGHTING DESIGN See our materials & finishes at page 154