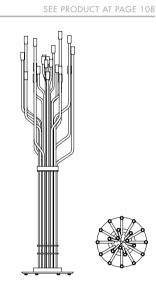

## **BRUBECK SPIRAL SUSPENSION LAMP**

#### DIMENSIONS

HEIGHT: 105,12" | 267 cm DIAM.: 59,06" | 150 cm CORD HEIGHT: adjustable

## WEIGHT

APPROX.: 190 kg | 418 lbs

#### STANDARD FINISHES **BODY:** Gold Plated

BULBS Led Tape 14W (included)

SEE PRODUCT AT PAGE 31