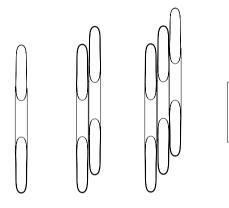

## BULBS 🕬

15x E27 Incandescent Bulbs 25W (bulbs not included for North America)

We have three Botti suspension models with the same amount of bulbs. The only difference between them is the diameter: 90cm  $\mid$  150cm  $\mid$  250cm