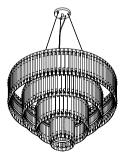

## ATOMIC CEILING SUSPENSION LAMP

#### DIMENSIONS

HEIGHT: 19,7" | 50 cm DIAM: 34,6" | 88 cm

# WEIGHT

**APPROX.:** 20 kg | 44 lbs

## STANDARD FINISHES

BODY: Glossy Black and Gold Plated SHADE: Glossy Black and Gold Powder Paint (inside)

## BULBS ED

 $8 \times G9$  Bulbs 4W Power, 3000K Colour Temperature (included) (bulbs not included for North America)

SEE PRODUCT AT PAGE 20

SEE PRODUCT AT PAGE 19