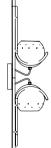

## **BRUBECK & BRUBECK XL WALL LAMP**

## DIMENSIONS

HEIGHT: 19.7" | 50 cm / 32.3" | 82 cm WIDTH: 5.9" | 15 cm / 7.1" | 18 cm LENGTH: 4.3" | 11 cm / 4.3" | 11 cm

## WEIGHT

APPROX.: 3 kg | 13.2 lbs 7 kg | 15.5 lbs

## STANDARD FINISHES

BODY: Gold Plated

## BULBS I

4 x G9 Bulbs LED 4W Power, 3000K Colour Temperature (included) (for USA not included) 6 x G9 Bulbs LED 4W Power, 3000K Colour Temperature (included) (for USA not included)

SEE PRODUCT AT PAGE 160/161