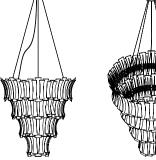

## ATOMIC PENDANT SUSPENSION LAMP

## DIMENSIONS

HEIGHT: 28.7" | 73 cm DIAM: 31.5" | 80 cm CORD HEIGHT: 39.4" | 100 cm

WEIGHT APPROX.: 25 kg | 55.1 lbs

STANDARD FINISHES BODY: Gold Plated

# SHADE: Glossy Black

## BULBS 💷 🕞

8 × G9 LED bulbs, 4W Power, 3000K Colour Temperature, Non Dimmable (bulbs not included for North America)