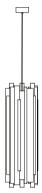

## **ABBEY SUSPENSION LAMP**

#### DIMENSIONS

HEIGHT: 11.3" | 28.8 cm WIDTH: 43.3" | 110.2 cm DEPTH: 74.6" | 189.5 cm

WEIGHT

APPROX.: 15 kg | 33 lbs

STANDARD FINISHES BODY: Brushed Brass

SHADE: Glossy White

## BULBS 🗢

 $6\times$  E14 LED Bulbs 4W Power, 3000K Colour Temperature (included) (bulbs not included for North America)