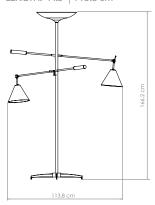

#### **DIMENSIONS**

HEIGHT: 65.4" | 166.2 cm LENGTH: 44.8" | 113.8 cm

ALSO AVAILABLE IN CATALOG 2020 TORCHIERE | FLOOR P.117;

For more information, contact our team, INFO@DELIGHTFULL.EU | WWW.DELIGHTFULL.EU