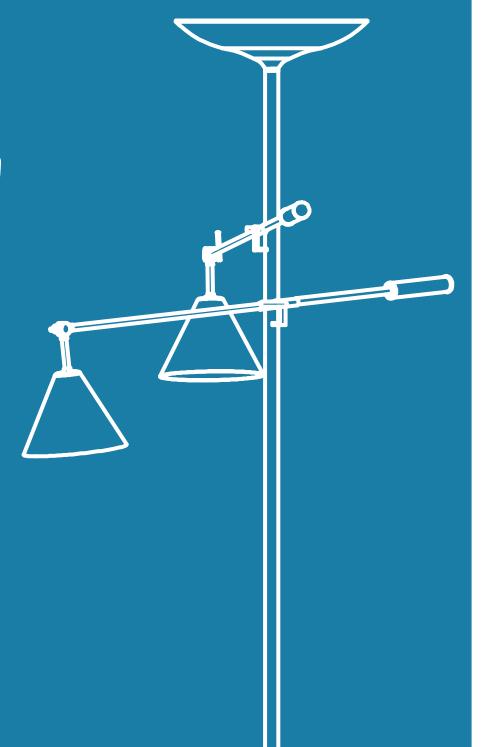

## TORCHIERE | FLOOR

A Mid-Century modern lamp design, this elegant Torchiere floor Lamp, besides being beautiful is also one of four most functional lamp designs. With a great uplight shade and two adjustable downlight shades that is perfect for a task lamp and has also multiple lighting options. Ideal for your mid-century modern office and reading corner, this floor light will add elegance to every single space. With Torchiere, your lighting options are truly limitless. This ultimate lighting trend is great for uplighting, downlighting and reading lighting. A reading lamp with a lovely black finish that brings two great and functional designs together: torchiere and an adjustable two floor lamp. This modern floor lamp can reach almost 70 inches, making it an effective addition to well-used spaces of either casual or formal style.

#### **DIMENSIONS**

HEIGHT: 65.4" | 166.2 cm LENGTH: 44.8" | 113.8 cm

ALSO AVAILABLE IN CATALOG 2020 TORCHIERE | FLOOR P.117;

For more information, contact our team, INFO@DELIGHTFULL.EU | WWW.DELIGHTFULL.EU