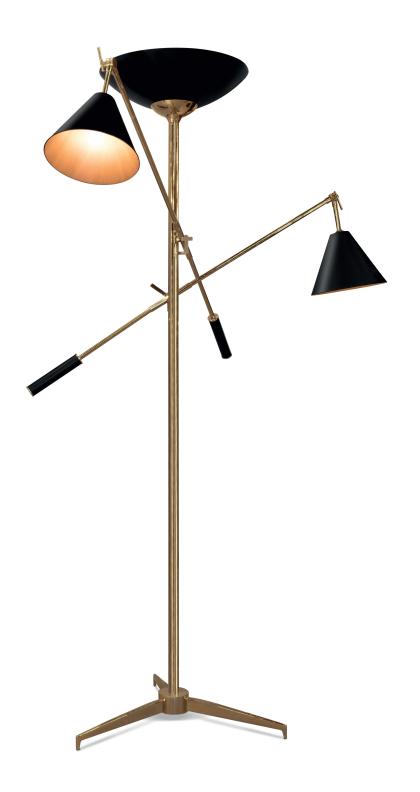

## TORCHIERE | FLOOR

A Mid-Century modern lamp design, this elegant Torchiere floor Lamp, besides being beautiful is also one of four most functional lamp designs. With a great uplight shade and two adjustable downlight shades that is perfect for a task lamp and has also multiple lighting options. Ideal for your mid-century modern office and reading corner, this floor light will add elegance to every single space. With Torchiere, your lighting options are truly limitless. This ultimate lighting trend is great for uplighting, downlighting and reading lighting. A reading lamp with a lovely black finish that brings two great and functional designs together: torchiere and an adjustable two floor lamp. This modern floor lamp can reach almost 70 inches, making it an effective addition to well-used spaces of either casual or formal style.

#### **MATERIALS**

**BODY: Brass** 

SHADE: Aluminium