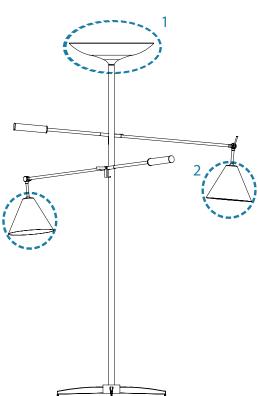

#### SHADE 🏷 DESCRIPTION SHADES

#### SHADES

Nº1 - 1 unit HEIGHT: 3.9" | 10 cm DIAMETER: 15.7" | 40 cm Nº2 - 2 unit HEIGHT: 5.9" | 15 cm DIAMETER: 8.4" | 21.4 cm

21.4 cm

Shade with Bulbs

For more information, contact our team. INFO@DELIGHTFULL.EU | WWW.DELIGHTFULL.EU