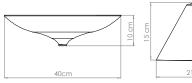

#### SHADES

Nº1 - 1 unit HEIGHT: 3.9" | 10 cm DIAMETER: 15.7" | 40 cm Nº2 - 2 unit HEIGHT: 5.9" | 15 cm DIAMETER: 8.4" | 21.4 cm

21.4 cm

Shade with Bulbs

For more information, contact our team. INFO@DELIGHTFULL.EU | WWW.DELIGHTFULL.EU