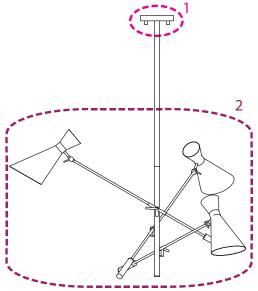

## CANOPY AND SHADE 🏷

DESCRIPTION

#### CANOPY

Nº1 - 1 unit HEIGHT: 1,1" | 3 cm DIAMETER: 6" | 15.3 cm

## SHADES

Nº2 - 3 unit

HEIGHT: 14.9" | 37.9 cm DIAMETER: 7.4" | 18.9 cm

For more information, contact our team. INFO@DELIGHTFULL.EU | WWW.DELIGHTFULL.EU