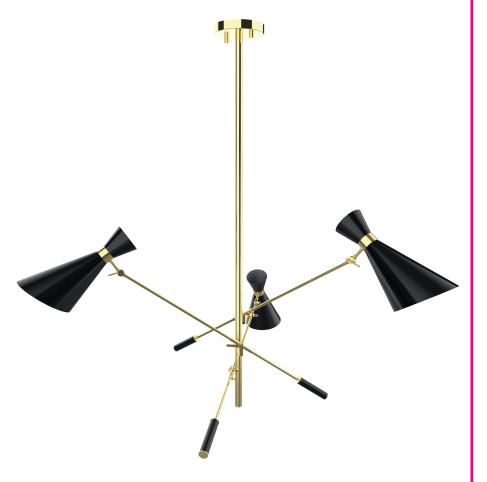

# STANLEY | SUSPENSION

Stanley suspension is a Mid-Century retro lamp, inspired by some of the most iconic lighting designs of the 1960s. It is handmade in brass and aluminum, with a nickel plated finish on the body, and glossy black lacquer on the outer part of lampshades. The inside is lacquered a matte white. With three adjustable arms, this mid-century modern lighting fixture has three counterweights all built in iron. All these features can be customized by request to include different finishes and any RAL color of your choosing. A modern light pendant that embodies all the best from the from the 50s and 60s interior design style, which looks amazing in any mid-century dining room, or a colorful kitchen.

# STANLEY | SUSPENSION