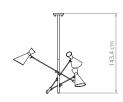

# **DIMENSIONS**

HEIGHT: 56.4" | 143.4 cm WIDTH: 50.2" | 127.6 cm

ALSO AVAILABLE IN CATALOG 2020 STANLEY | SUSPENSION P.73; STANLEY | FLOOR P.110;

For more information, contact our team, INFO@DELIGHTFULL.EU | WWW.DELIGHTFULL.EU