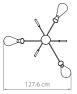

# **DIMENSIONS**

HEIGHT: 56.4" | 143.4 cm WIDTH: 50.2" | 127.6 cm

ALSO AVAILABLE IN CATALOG 2020 STANLEY | SUSPENSION P.73; STANLEY | FLOOR P.110;

For more information, contact our team, INFO@DELIGHTFULL.EU | WWW.DELIGHTFULL.EU