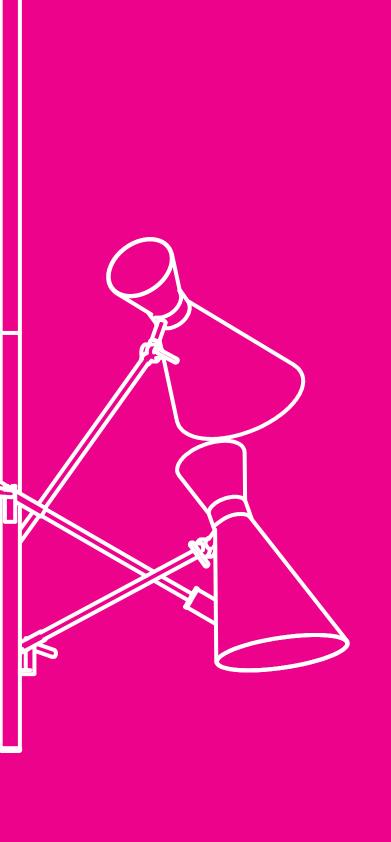

# STANLEY | SUSPENSION

Stanley suspension is a Mid-Century retro lamp, inspired by some of the most iconic lighting designs of the 1960s. It is handmade in brass and aluminum, with a nickel plated finish on the body, and glossy black lacquer on the outer part of lampshades. The inside is lacquered a matte white. With three adjustable arms, this mid-century modern lighting fixture has three counterweights all built in iron. All these features can be customized by request to include different finishes and any RAL color of your choosing. A modern light pendant that embodies all the best from the from the 50s and 60s interior design style, which looks amazing in any mid-century dining room, or a colorful kitchen.

# STANLEY | SUSPENSION