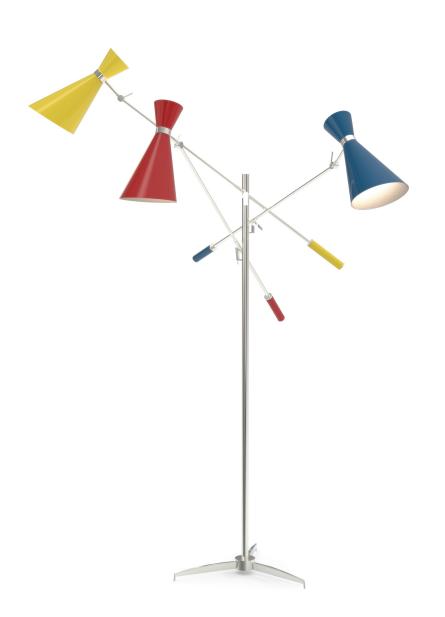

## STANLEY 3 | FLOOR

Stanley Floor Lamp is a vintage floor lamp design, with clear lines and a sculptural shape has three moveable arms and also three adjustable bulb shades. Perfect to be a task floor lamp for a book reading seated on a chair, also perfect for Mid-Century modern decoration. With the possibility of having 1 to 3 moveable arms, this vintage style floor lamp will add effortless style to your mid-century modern reading nook. The adjustable 3-light floor lamp holds three boom arms, creating custom light effects due to the its glossy black & matte white lamp shades. Each shade is balanced by a weighted handle. With clean lines and a sculptural shape, this gleaming nickel plated lamp will make you want to curl up with a book in your reading chair under the warm glow of your mid-century reading light.

MATERIALS BODY: Brass BASE: Marble COUNTERWEIGHT: Steel

WEIGHT 🖄 Approx. 13 kg | 28.6 lbs

BULBS = S 3 x E27 Bulb, max 40W per bulb. (E26 for USA not included)