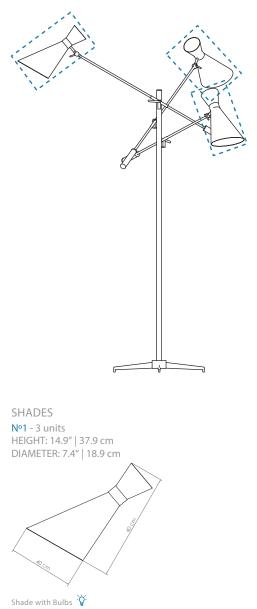

#### Bulbs =

3 x E27 Bulb, max 40W per bulb. (E26 for USA not included)

COLOR TEMPERATURE: 2700K

TYPE OF BULBS: Halogen

SHADE CONTRACTION SHADES

For more information, contact our team. INFO@DELIGHTFULL.EU | WWW.DELIGHTFULL.EU