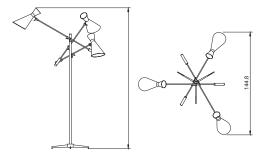

### DIMENSIONS

HEIGHT: 78.1" | 198.5 cm LENGTH: 57" | 144.8 cm

198.5

ALSO AVAILABLE IN CATALOG 2020

For more information, contact our team. INFO@DELIGHTFULL.EU | WWW.DELIGHTFULL.EU