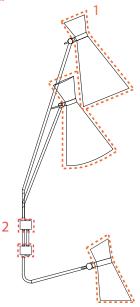

### CANOPY AND SHADE 🏷

DESCRIPTION CANOPY SHADES

#### SHADES

Nº1 - 3 units HEIGHT: 13.5" | 34.5 cm DIAMETER: 7.8" | 20 cm

#### CANOPY

N°2 - 2 units HEIGHT: 0.8" | 2.2 cm LENGTH: 3.5" | 9 cm