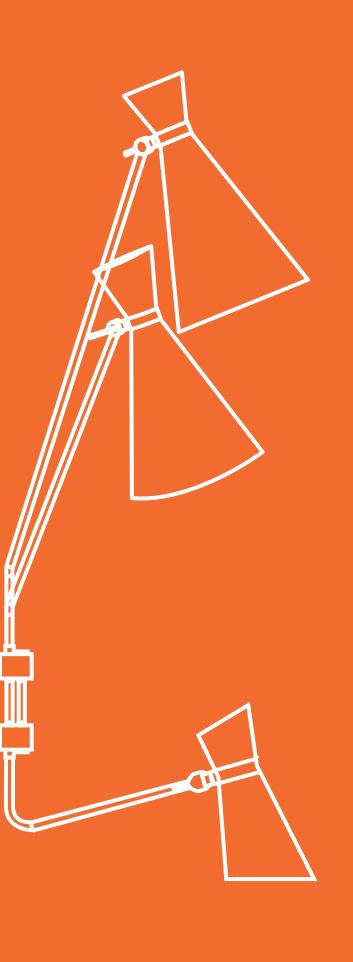

# SIMONE | WALL

Simone wall lamp has a sleek and clean design that is inspired by Nina Simone, one of the most versatile jazz artists of the 20th century. With a glossy white shade and a textile red wire, the vintage wall light fits in with a wide array of color schemes and styles. The three fully flexible arms are made of aluminum and the structure in brass, boasting three cone lampshades with gold plated accents. This mid-century modern sconce is easily adjustable when in need of a reading light, especially as a bedside lamp, or if you are simply looking to light up your hallway.