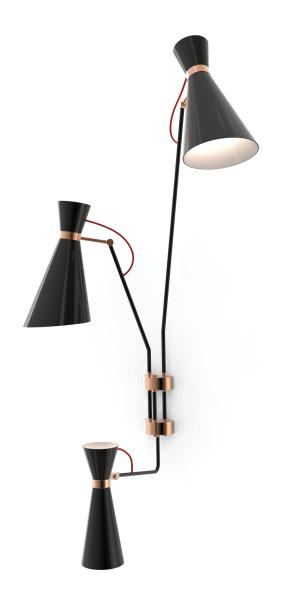

# SIMONE | WALL

Simone wall lamp has a sleek and clean design that is inspired by Nina Simone, one of the most versatile jazz artists of the 20th century. With a glossy white shade and a textile red wire, the vintage wall light fits in with a wide array of color schemes and styles. The three fully flexible arms are made of aluminum and the structure in brass, boasting three cone lampshades with gold plated accents. This mid-century modern sconce is easily adjustable when in need of a reading light, especially as a bedside lamp, or if you are simply looking to light up your hallway.

MATERIALS

BODY: Brass SHADE: Aluminium

WEIGHT 👛

Approx. 9 kg | 19.8 lbs

BULBS =

3 x E27 Bulbs (included), max 40W per bulb. (E26 for USA not included)

DIMENSIONS HEIGHT: 45.6" | 116 cm DEPTH: 17.7" | 45 cm

ALSO AVAILABLE IN CATALOG 2020