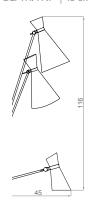

MATERIALS

BODY: Brass SHADE: Aluminium

WEIGHT 👛

Approx. 9 kg | 19.8 lbs

BULBS =

3 x E27 Bulbs (included), max 40W per bulb. (E26 for USA not included)

DIMENSIONS HEIGHT: 45.6" | 116 cm DEPTH: 17.7" | 45 cm

ALSO AVAILABLE IN CATALOG 2020